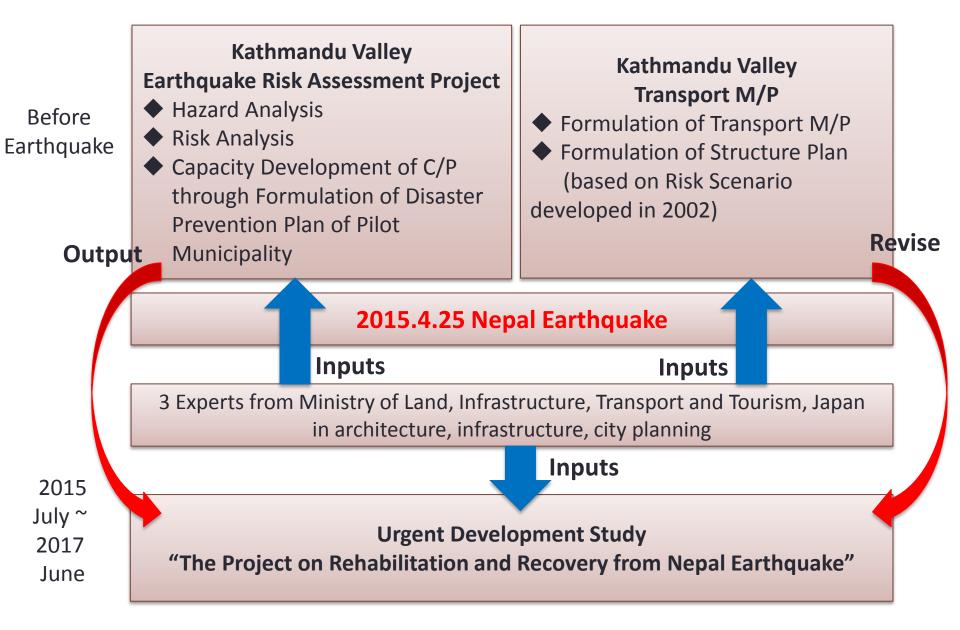

## The Project on Rehabilitation and Recovery from Nepal Earthquake and two ongoing projects

### The Project on Rehabilitation and Recovery from Nepal Earthquake

Urgent Development Study (2015.7 - 2017.6) "The Project on Rehabilitation and Recovery from Nepal Earthquake" Resilient Development Plan for Urban Area (Kathmandu Valley) 1. 2. Reconstruction Plan for Rural Area (Sindhupalchowk & Gorkha) 3. Review of Building Codes and Guidelines to disseminate Resilient Houses and Schools Designing and Implementation of "Quick Impact Projects" 4. 5. Designing of "Grant Aid Projects" **School Construction Loan Housing Loan Grant Aid Projects** Autumn Conclusion of L/A Conclusion of L/A Conclusion of G/A Starting of Housing Starting of School onwards Starting of Construction Construction Construction