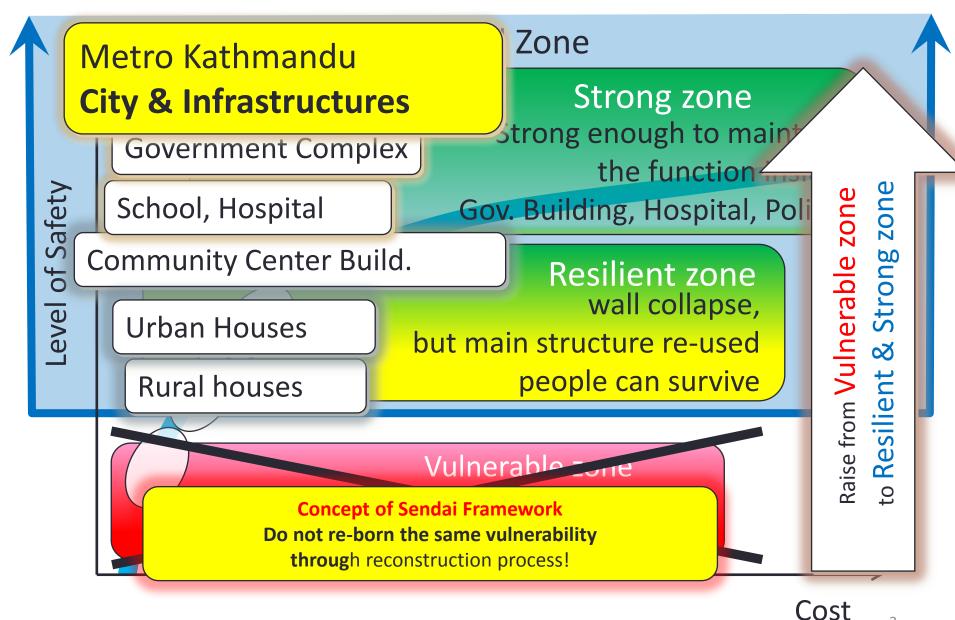

hool Reconstruction Project"</li> </ul> |
| June 25  | ICNR 2015 (Total of 4.4 billion USD pledge by DPs)<br>Earthquake resilient model house demonstration by JICA<br>at IOE Pulchowk Campus and Soaltee Hotel                                                                                                                                                                                     |
| July 5   | Commencement of "The Project on Rehabilitation and Recovery from Nepal Earthquake"                                                                                                                                                                                                                                                           |

# **Required Level by Sendai Framework for Reconstruction**



3

# "Revealed Risk" & "Underlying Risk"



## The Project on Rehabilitation and Recovery from Nepal Earthquake and two ongoing projects



### The Contents of

### The Project on Rehabilitation and Recovery from Nepal Earthquake

Urgent Development Study (2015.7 - 2017.6) "The Project on Rehabilitation and Recovery from Nepal Earthquake" Resilient Development Plan for Urban Area (Kathmandu Valley) 1. 2. Reconstruction Plan for Rural Area (Sindhupalchowk & Gorkha) 3. Review of Building Codes and Guidelines to disseminate Resilient Houses and Schools Designing and Implementation of "Quick Impact Projects" 4. 5. Designing of "Grant Aid Projects" **School Construction Loan Housing Loan Grant Aid Projects** Autumn Conclusion of L/A Conclusion of L/A Conclusion of G/A Starting of Housing Star