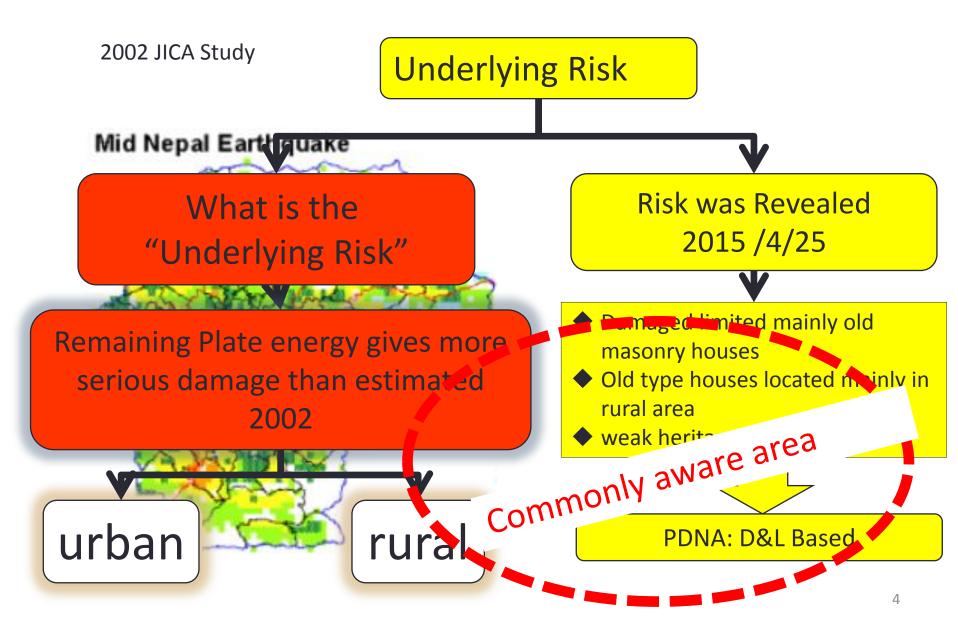

June 25  | ICNR 2015 (Total of 4.4 billion USD pledge by DPs)<br>Earthquake resilient model house demonstration by JICA<br>at IOE Pulchowk Campus and Soaltee Hotel                                                                                                                                                                                     |
| July 5   | Commencement of "The Project on Rehabilitation and Recovery from Nepal Earthquake"                                                                                                                                                                                                                                                           |

# **Required Level by Sendai Framework for Reconstruction**



3

# "Revealed Risk" & "Underlying Risk"



## The Project on Rehabilitation and Recovery from Nepal Earthquake and two ongoing projects



### The Contents of

### The Project on Rehabilitation and Recovery from Nepal Earthquake

Urgent Development Study (2015.7 - 2017.6) "The Project on Rehabilitation and Recovery from Nepal Earthquake" Resilient Development Plan for Urban Area (Kathmandu Valley) 1. 2. Reconstruction Plan for Rural Area (Sindhupalchowk & Gorkha) 3. Review of Building Codes and Guidelines to disseminate Resilient Houses and Schools Designing and Implementation of "Quick Impact Projects" 4. 5. Designing of "Grant Aid Projects" **School Construction Loan Housing Loan Grant Aid Projects** Autumn Conclusion of L/A Conclusion of L/A Conclusion of G/A Starting of Housing Starting of School onwards Starting of Construct