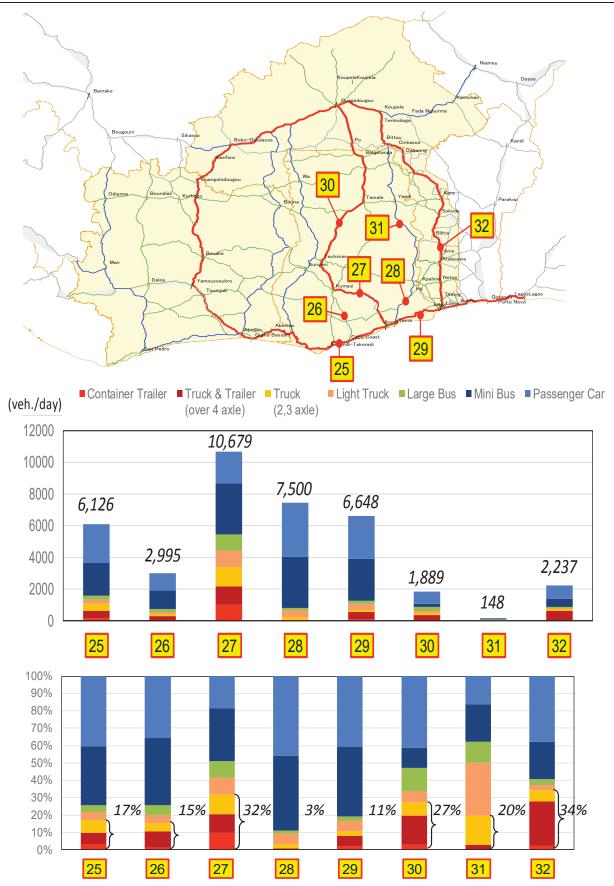

# **LIST OF FIGURES**

| Appendix A    |                                                                         |        |
|---------------|-------------------------------------------------------------------------|--------|
| Figure A.1.1  | Production, Import, Export and Processing of Rice in West Africa        | A-1    |
| Figure A.1.2  | Production and Market Flow of Rice in West Africa                       | A-4    |
| Figure A.1.3  | Rice Value Chain in West Africa                                         | A-5    |
| Figure A.1.4  | Plan of Rice Mills Network in Côte d'Ivoire                             | A-7    |
| Figure A.2.1  | Production, Import, Export and Processing of Maize in West Africa       | A-8    |
| Figure A.2.2  | Major Maize Producing Countries in West Africa                          | A-9    |
| Figure A.2.3  | Flow of Maize and Other Cereals in West Africa                          | A-9    |
| Figure A.2.4  | Maize Value Chain in West Africa                                        | A-10   |
| Figure A.3.1  | Cashew Production in Major Countries in West Africa                     | A-13   |
| Figure A.3.2  | Cashew Value Chain in West Africa                                       | A-14   |
| Figure A.4.1  | Supply Chain of Fresh Mango in Côte d'Ivoire                            | A-19   |
| Figure A.4.2  | Supply Chain of Processed Mango in Côte d'Ivoire                        | A-20   |
| Figure A.4.3  | Import of Fruits Juice in Côte d'Ivoire                                 | A-23   |
| Figure A.4.4  | Supply Chain of Fresh Mango in Ghana                                    | A-25   |
| Figure A.4.5  | Mango Production in Ghana (based 2009-2010 figures)                     | A-28   |
| Figure A.5.1  | Stock, Export and Import of Livestock in West Africa                    | A-29   |
| Figure A.5.2  | Stock of Poultry in West Africa                                         | A-31   |
| Figure A.5.3  | Production of Chicken Meat and Eggs                                     | A-31   |
| Figure A.5.4  | Poultry Trade Flows in West Africa                                      | A-32   |
| Figure A.5.5  | Ruminant Livestock Value Chain of in West Africa                        | A-33   |
| Figure A.5.6  | Poultry Value Chain                                                     | A-34   |
| Appendix B    |                                                                         |        |
| Figure B.1.1  | Locations of Traffic Survey Stations                                    | B-2    |
| Figure B.1.2  | Traffic Zones                                                           | B-3    |
| Figure B.1.3  | Daily Traffic Volume on National Borders                                | B-5    |
| Figure B.1.4  | Daily Traffic Volume in Burkina Faso                                    | В-6    |
| Figure B.1.5  | Daily Traffic Volume in Côte d'Ivoire                                   | B-7    |
| Figure B.1.6  | Daily Traffic Volume in Ghana and Togo                                  | B-8    |
| Figure B.1.7  | Daily Traffic Volume at Dry Port                                        | B-9    |
| Figure B.1.8  | Daily Traffic Volumes in Sub-Regions in 2015                            | B-10   |
| Figure B.1.9  | Current Traffic Flow Patterns - Total of All Vehicles                   |        |
| Figure B.1.10 | Current Traffic Flow Patterns -Passenger Cars-                          | B-11   |
| Figure B.1.11 | Current Traffic Flow Patterns -Freight Vehicles-                        | B-12   |
| Figure B.1.12 | Current Traffic Flow from/to San-Pedro Port                             | B-12   |
| Figure B.1.13 | Current Traffic Flow from/to Abidjan Port                               | B-13   |
| Figure B.1.14 | Current Traffic Flow from/to Takoradi Port                              |        |
| Figure B.1.15 | Current Traffic Flow from/to Tema Port                                  | B-14   |
| Figure B.1.16 | Current Traffic Flow from/to Lomé Port                                  | B-14   |
| Figure B.1.17 | Relationship of Distance and Traffic Volume between the Main City (Abid | an and |
| -             | Accra) and Other Zones                                                  | B-15   |