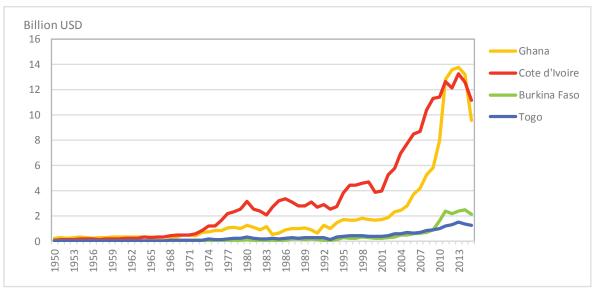

| Figure B.1.18 | Relationship of Distance and Traffic Volume between the Main City (Lomé and       |      |
|---------------|-----------------------------------------------------------------------------------|------|
|               | Ouagadougou) and Other Zones                                                      | B-16 |
| Figure B.1.19 | Trend of Export Value                                                             | B-17 |
| Figure B.1.20 | Trend of Export Value by Index (year 1950= 1.0)                                   | B-17 |
| Figure B.1.21 | Trend of Import Value                                                             | B-18 |
| Figure B.1.22 | Trend of Import Value by Index (year 1950= 1.0)                                   | B-18 |
| Figure B.1.23 | Cross-Border Freight Traffic Volume                                               | B-19 |
| Figure B.1.24 | Type of Cross-Border Freight Traffic (All cargo)                                  | B-19 |
| Figure B.1.25 | Type of Cross-Border Freight Traffic (Land cargo)                                 | B-20 |
| Figure B.1.26 | Mode Share of Cross-Border Freight Traffic                                        | B-20 |
| Figure B.1.27 | Mode Share of Cross-Border Freight Traffic                                        | B-21 |
| Figure B.1.28 | Freight Flow, Total                                                               | B-22 |
| Figure B.1.29 | Freight Flow, Total without Oil products                                          | B-22 |
| Figure B.1.30 | Freight Flow, Agricultural Products (HS1-15)                                      | B-23 |
| Figure B.1.31 | Freight Flow, Foodstuffs (HS16-24)                                                | B-23 |
| Figure B.1.32 | Freight Flow, Mineral Products (HS25-26)                                          | B-24 |
| Figure B.1.33 | Freight Flow, Oil Products (HS27)                                                 | B-24 |
| Figure B.1.34 | Freight Flow, Chemicals/ Allied Industries (HS28-38)                              | B-25 |
| Figure B.1.35 | Freight Flow, Plastics / Rubber (HS39-40)                                         |      |
| Figure B.1.36 | Freight Flow, Leather (HS41-43)                                                   | B-26 |
| Figure B.1.37 | Freight Flow, Wood Products (HS44-49)                                             | B-26 |
| Figure B.1.38 | Freight Flow, Textiles (HS50-63)                                                  |      |
| Figure B.1.39 | Freight Flow, Footwear/Headgear (64-67)                                           | B-27 |
| Figure B.1.40 | Freight Flow, Stone/ Glass (HS68-71)                                              | B-28 |
| Figure B.1.41 | Freight Flow, Metals (HS72-83)                                                    | B-28 |
| Figure B.1.42 | Freight Flow, Machinery /Electrical (HS84-85)                                     | B-29 |
| Figure B.1.43 | Freight Flow, Vehicles and Parts (HS86-89)                                        | B-29 |
| Figure B.1.44 | Freight Flow, Miscellaneous (HS90-97)                                             | B-30 |
| Figure B.2.1  | Basic Work Flows for Traffic Demand Forecast                                      | B-32 |
| Figure B.2.2  | GDP Framework by Country in WAGRIC Countries                                      | B-34 |
| Figure B.2.3  | GDP per Capita in WAGRIC Countries                                                | B-34 |
| Figure B.2.4  | Road Development Scenarios for Year 2033                                          | B-37 |
| Figure B.2.5  | Road Development Scenarios for Year 2040                                          | B-37 |
| Figure B.2.6  | Road Network for Traffic Assignment                                               | B-38 |
| Figure B.2.7  | Result of Traffic Assignment in Year 2033.                                        | B-38 |
| Figure B.2.8  | Result of Traffic Assignment in Year 2040.                                        | B-39 |
| Figure B.3.1  | Expansion of Transport Areas and Increase of Market Population from Lomé          | B-43 |
| Figure B.3.2  | Expansion of Transport Areas and Increase of Market Population from Accra         | B-43 |
| Figure B.3.3  | Expansion of Transport Areas and Increase of Market Population from Abidjan       | B-44 |
| Figure B.3.4  | Expansion of 6-hour Transport Areas by Strengthening of North-South               |      |
|               | Connectivity                                                                      | B-44 |
|               |                                                                                   |      |
| Appendix C    |                                                                                   |      |
| Figure C.1.1  | Agricultural Investment Possibility: Agricultural Irrigation Development Projects | s in |
|               | Burkina Faso                                                                      | C-2  |