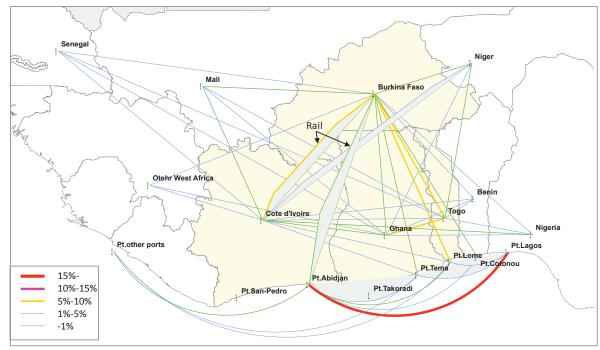

| Figure B.1.18 | Relationship of Distance and Traffic Volume between the Main City (Lomé and       |      |
|---------------|-----------------------------------------------------------------------------------|------|
|               | Ouagadougou) and Other Zones                                                      | B-16 |
| Figure B.1.19 | Trend of Export Value                                                             | B-17 |
| Figure B.1.20 | Trend of Export Value by Index (year 1950= 1.0)                                   | B-17 |
| Figure B.1.21 | Trend of Import Value                                                             | B-18 |
| Figure B.1.22 | Trend of Import Value by Index (year 1950= 1.0)                                   | B-18 |
| Figure B.1.23 | Cross-Border Freight Traffic Volume                                               | B-19 |
| Figure B.1.24 | Type of Cross-Border Freight Traffic (All cargo)                                  | B-19 |
| Figure B.1.25 | Type of Cross-Border Freight Traffic (Land cargo)                                 | B-20 |
| Figure B.1.26 | Mode Share of Cross-Border Freight Traffic                                        | B-20 |
| Figure B.1.27 | Mode Share of Cross-Border Freight Traffic                                        | B-21 |
| Figure B.1.28 | Freight Flow, Total                                                               | B-22 |
| Figure B.1.29 | Freight Flow, Total without Oil products                                          | B-22 |
| Figure B.1.30 | Freight Flow, Agricultural Products (HS1-15)                                      | B-23 |
| Figure B.1.31 | Freight Flow, Foodstuffs (HS16-24)                                                | B-23 |
| Figure B.1.32 | Freight Flow, Mineral Products (HS25-26)                                          | B-24 |
| Figure B.1.33 | Freight Flow, Oil Products (HS27)                                                 | B-24 |
| Figure B.1.34 | Freight Flow, Chemicals/ Allied Industries (HS28-38)                              | B-25 |
| Figure B.1.35 | Freight Flow, Plastics / Rubber (HS39-40)                                         |      |
| Figure B.1.36 | Freight Flow, Leather (HS41-43)                                                   | B-26 |
| Figure B.1.37 | Freight Flow, Wood Products (HS44-49)                                             | B-26 |
| Figure B.1.38 | Freight Flow, Textiles (HS50-63)                                                  |      |
| Figure B.1.39 | Freight Flow, Footwear/Headgear (64-67)                                           | B-27 |
| Figure B.1.40 | Freight Flow, Stone/ Glass (HS68-71)                                              | B-28 |
| Figure B.1.41 | Freight Flow, Metals (HS72-83)                                                    | B-28 |
| Figure B.1.42 | Freight Flow, Machinery /Electrical (HS84-85)                                     | B-29 |
| Figure B.1.43 | Freight Flow, Vehicles and Parts (HS86-89)                                        | B-29 |
| Figure B.1.44 | Freight Flow, Miscellaneous (HS90-97)                                             | B-30 |
| Figure B.2.1  | Basic Work Flows for Traffic Demand Forecast                                      | B-32 |
| Figure B.2.2  | GDP Framework by Country in WAGRIC Countries                                      | B-34 |
| Figure B.2.3  | GDP per Capita in WAGRIC Countries                                                | B-34 |
| Figure B.2.4  | Road Development Scenarios for Year 2033                                          | B-37 |
| Figure B.2.5  | Road Development Scenarios for Year 2040                                          | B-37 |
| Figure B.2.6  | Road Network for Traffic Assignment                                               | B-38 |
| Figure B.2.7  | Result of Traffic Assignment in Year 2033.                                        | B-38 |
| Figure B.2.8  | Result of Traffic Assignment in Year 2040.                                        | B-39 |
| Figure B.3.1  | Expansion of Transport Areas and Increase of Market Population from Lomé          | B-43 |
| Figure B.3.2  | Expansion of Transport Areas and Increase of Market Population from Accra         | B-43 |
| Figure B.3.3  | Expansion of Transport Areas and Increase of Market Population from Abidjan       | B-44 |
| Figure B.3.4  | Expansion of 6-hour Transport Areas by Strengthening of North-South               |      |
|               | Connectivity                                                                      | B-44 |
|               |                                                                                   |      |
| Appendix C    |                                                                                   |      |
| Figure C.1.1  | Agricultural Investment Possibility: Agricultural Irrigation Development Projects | s in |
|               | Burkina Faso                                                                      | C-2  |