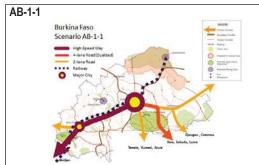

acts that corridor development strategies might generate.

## 1) Targets for Identification of Impacts

The targets for identification of impacts in the Second Stakeholder Meeting were scheduled as follows:

- Objectives for corridor development in Burkina Faso
- Alternative scenarios for corridor development in Burkina Faso
- Strategies for economic sectors and infrastructure sectors of Burkina Faso

As a result, due to the lack of time for group work in the Second Stakeholder Meeting, the discussion of participants focused on the alternative scenarios. A summary of the alternative scenarios is presented in Table F.2.1, while their detailed description is contained in other chapters of this Main Report.

Table F.2.1 Targets for Identification of Impacts in the Second Stakeholder Meeting



- Economic sectors targeting at export to overseas are to be mainly promoted
- Development of corridor transport infrastructure to support the export to overseas
- Especially to Abidjan Port and to Lomé Port



- Economic sectors targeting at export to overseas are to be mainly promoted
- Development of corridor transport infrastructure to support the export to overseas
- Especially to Abidjan Port and to Lomé Port
- Transport corridors not only to the south, but also to the north for providing access to economic sectors' potential areas in the north



- Economic sectors targeting at sales to neighbouring large cities are to be promoted
- Development of corridor transport infrastructure to support the sales (export) to neighbouring large cities' markets
- Various transport corridors con