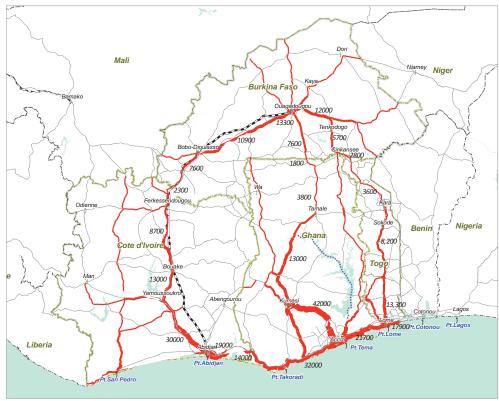

# **LIST OF FIGURES**

| Appendix A    |                                                                         |        |
|---------------|-------------------------------------------------------------------------|--------|
| Figure A.1.1  | Production, Import, Export and Processing of Rice in West Africa        | A-1    |
| Figure A.1.2  | Production and Market Flow of Rice in West Africa                       | A-4    |
| Figure A.1.3  | Rice Value Chain in West Africa                                         | A-5    |
| Figure A.1.4  | Plan of Rice Mills Network in Côte d'Ivoire                             | A-7    |
| Figure A.2.1  | Production, Import, Export and Processing of Maize in West Africa       | A-8    |
| Figure A.2.2  | Major Maize Producing Countries in West Africa                          | A-9    |
| Figure A.2.3  | Flow of Maize and Other Cereals in West Africa                          | A-9    |
| Figure A.2.4  | Maize Value Chain in West Africa                                        | A-10   |
| Figure A.3.1  | Cashew Production in Major Countries in West Africa                     | A-13   |
| Figure A.3.2  | Cashew Value Chain in West Africa                                       | A-14   |
| Figure A.4.1  | Supply Chain of Fresh Mango in Côte d'Ivoire                            | A-19   |
| Figure A.4.2  | Supply Chain of Processed Mango in Côte d'Ivoire                        | A-20   |
| Figure A.4.3  | Import of Fruits Juice in Côte d'Ivoire                                 | A-23   |
| Figure A.4.4  | Supply Chain of Fresh Mango in Ghana                                    | A-25   |
| Figure A.4.5  | Mango Production in Ghana (based 2009-2010 figures)                     | A-28   |
| Figure A.5.1  | Stock, Export and Import of Livestock in West Africa                    | A-29   |
| Figure A.5.2  | Stock of Poultry in West Africa                                         | A-31   |
| Figure A.5.3  | Production of Chicken Meat and Eggs                                     | A-31   |
| Figure A.5.4  | Poultry Trade Flows in West Africa                                      | A-32   |
| Figure A.5.5  | Ruminant Livestock Value Chain of in West Africa                        | A-33   |
| Figure A.5.6  | Poultry Value Chain                                                     | A-34   |
| Appendix B    |                                                                         |        |
| Figure B.1.1  | Locations of Traffic Survey Stations                                    | B-2    |
| Figure B.1.2  | Traffic Zones                                                           | B-3    |
| Figure B.1.3  | Daily Traffic Volume on National Borders                                | B-5    |
| Figure B.1.4  | Daily Traffic Volume in Burkina Faso                                    | В-6    |
| Figure B.1.5  | Daily Traffic Volume in Côte d'Ivoire                                   | B-7    |
| Figure B.1.6  | Daily Traffic Volume in Ghana and Togo                                  | B-8    |
| Figure B.1.7  | Daily Traffic Volume at Dry Port                                        | B-9    |
| Figure B.1.8  | Daily Traffic Volumes in Sub-Regions in 2015                            | B-10   |
| Figure B.1.9  | Current Traffic Flow Patterns - Total of All Vehicles                   |        |
| Figure B.1.10 | Current Traffic Flow Patterns -Passenger Cars-                          | B-11   |
| Figure B.1.11 | Current Traffic Flow Patterns -Freight Vehicles-                        | B-12   |
| Figure B.1.12 | Current Traffic Flow from/to San-Pedro Port                             | B-12   |
| Figure B.1.13 | Current Traffic Flow from/to Abidjan Port                               | B-13   |
| Figure B.1.14 | Current Traffic Flow from/to Takoradi Port                              |        |
| Figure B.1.15 | Current Traffic Flow from/to Tema Port                                  | B-14   |
| Figure B.1.16 | Current Traffic Flow from/to Lomé Port                                  | B-14   |
| Figure B.1.17 | Relationship of Distance and Traffic Volume between the Main City (Abid | an and |
| -             | Accra) and Other Zones                                                  | B-15   |