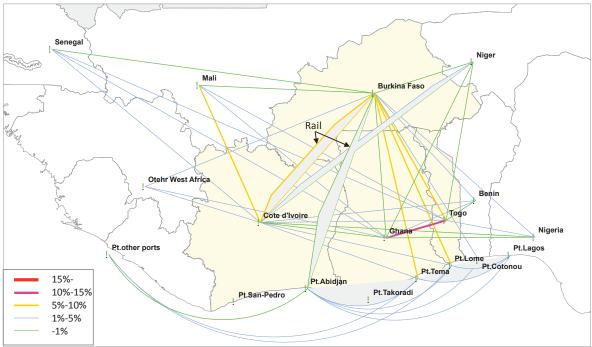

| Figure B.1.18 | Relationship of Distance and Traffic Volume between the Main City (Lomé and       |      |
|---------------|-----------------------------------------------------------------------------------|------|
|               | Ouagadougou) and Other Zones                                                      | B-16 |
| Figure B.1.19 | Trend of Export Value                                                             | B-17 |
| Figure B.1.20 | Trend of Export Value by Index (year 1950= 1.0)                                   | B-17 |
| Figure B.1.21 | Trend of Import Value                                                             | B-18 |
| Figure B.1.22 | Trend of Import Value by Index (year 1950= 1.0)                                   | B-18 |
| Figure B.1.23 | Cross-Border Freight Traffic Volume                                               | B-19 |
| Figure B.1.24 | Type of Cross-Border Freight Traffic (All cargo)                                  | B-19 |
| Figure B.1.25 | Type of Cross-Border Freight Traffic (Land cargo)                                 | B-20 |
| Figure B.1.26 | Mode Share of Cross-Border Freight Traffic                                        | B-20 |
| Figure B.1.27 | Mode Share of Cross-Border Freight Traffic                                        | B-21 |
| Figure B.1.28 | Freight Flow, Total                                                               | B-22 |
| Figure B.1.29 | Freight Flow, Total without Oil products                                          | B-22 |
| Figure B.1.30 | Freight Flow, Agricultural Products (HS1-15)                                      | B-23 |
| Figure B.1.31 | Freight Flow, Foodstuffs (HS16-24)                                                | B-23 |
| Figure B.1.32 | Freight Flow, Mineral Products (HS25-26)                                          | B-24 |
| Figure B.1.33 | Freight Flow, Oil Products (HS27)                                                 | B-24 |
| Figure B.1.34 | Freight Flow, Chemicals/ Allied Industries (HS28-38)                              | B-25 |
| Figure B.1.35 | Freight Flow, Plastics / Rubber (HS39-40)                                         |      |
| Figure B.1.36 | Freight Flow, Leather (HS41-43)                                                   | B-26 |
| Figure B.1.37 | Freight Flow, Wood Products (HS44-49)                                             | B-26 |
| Figure B.1.38 | Freight Flow, Textiles (HS50-63)                                                  |      |
| Figure B.1.39 | Freight Flow, Footwear/Headgear (64-67)                                           | B-27 |
| Figure B.1.40 | Freight Flow, Stone/ Glass (HS68-71)                                              | B-28 |
| Figure B.1.41 | Freight Flow, Metals (HS72-83)                                                    | B-28 |
| Figure B.1.42 | Freight Flow, Machinery /Electrical (HS84-85)                                     | B-29 |
| Figure B.1.43 | Freight Flow, Vehicles and Parts (HS86-89)                                        | B-29 |
| Figure B.1.44 | Freight Flow, Miscellaneous (HS90-97)                                             | B-30 |
| Figure B.2.1  | Basic Work Flows for Traffic Demand Forecast                                      | B-32 |
| Figure B.2.2  | GDP Framework by Country in WAGRIC Countries                                      | B-34 |
| Figure B.2.3  | GDP per Capita in WAGRIC Countries                                                | B-34 |
| Figure B.2.4  | Road Development Scenarios for Year 2033                                          | B-37 |
| Figure B.2.5  | Road Development Scenarios for Year 2040                                          | B-37 |
| Figure B.2.6  | Road Network for Traffic Assignment                                               | B-38 |
| Figure B.2.7  | Result of Traffic Assignment in Year 2033.                                        | B-38 |
| Figure B.2.8  | Result of Traffic Assignment in Year 2040.                                        | B-39 |
| Figure B.3.1  | Expansion of Transport Areas and Increase of Market Population from Lomé          | B-43 |
| Figure B.3.2  | Expansion of Transport Areas and Increase of Market Population from Accra         | B-43 |
| Figure B.3.3  | Expansion of Transport Areas and Increase of Market Population from Abidjan       | B-44 |
| Figure B.3.4  | Expansion of 6-hour Transport Areas by Strengthening of North-South               |      |
|               | Connectivity                                                                      | B-44 |
|               |                                                                                   |      |
| Appendix C    |                                                                                   |      |
| Figure C.1.1  | Agricultural Investment Possibility: Agricultural Irrigation Development Projects | s in |
|               | Burkina Faso                                                                      | C-2  |