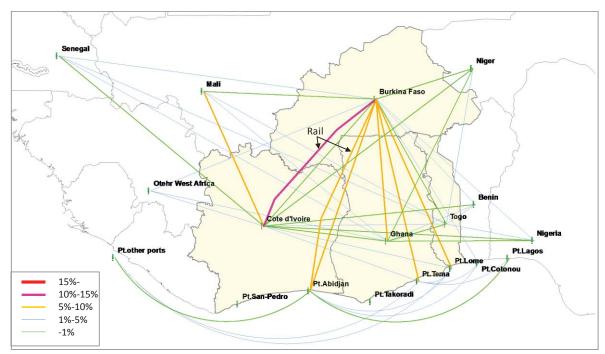

| Figure B.1.18 | Relationship of Distance and Traffic Volume between the Main City (Lomé and       |      |
|---------------|-----------------------------------------------------------------------------------|------|
|               | Ouagadougou) and Other Zones                                                      | B-16 |
| Figure B.1.19 | Trend of Export Value                                                             | B-17 |
| Figure B.1.20 | Trend of Export Value by Index (year 1950= 1.0)                                   | B-17 |
| Figure B.1.21 | Trend of Import Value                                                             | B-18 |
| Figure B.1.22 | Trend of Import Value by Index (year 1950= 1.0)                                   | B-18 |
| Figure B.1.23 | Cross-Border Freight Traffic Volume                                               | B-19 |
| Figure B.1.24 | Type of Cross-Border Freight Traffic (All cargo)                                  | B-19 |
| Figure B.1.25 | Type of Cross-Border Freight Traffic (Land cargo)                                 | B-20 |
| Figure B.1.26 | Mode Share of Cross-Border Freight Traffic                                        | B-20 |
| Figure B.1.27 | Mode Share of Cross-Border Freight Traffic                                        | B-21 |
| Figure B.1.28 | Freight Flow, Total                                                               | B-22 |
| Figure B.1.29 | Freight Flow, Total without Oil products                                          | B-22 |
| Figure B.1.30 | Freight Flow, Agricultural Products (HS1-15)                                      | B-23 |
| Figure B.1.31 | Freight Flow, Foodstuffs (HS16-24)                                                | B-23 |
| Figure B.1.32 | Freight Flow, Mineral Products (HS25-26)                                          | B-24 |
| Figure B.1.33 | Freight Flow, Oil Products (HS27)                                                 | B-24 |
| Figure B.1.34 | Freight Flow, Chemicals/ Allied Industries (HS28-38)                              | B-25 |
| Figure B.1.35 | Freight Flow, Plastics / Rubber (HS39-40)                                         |      |
| Figure B.1.36 | Freight Flow, Leather (HS41-43)                                                   | B-26 |
| Figure B.1.37 | Freight Flow, Wood Products (HS44-49)                                             | B-26 |
| Figure B.1.38 | Freight Flow, Textiles (HS50-63)                                                  |      |
| Figure B.1.39 | Freight Flow, Footwear/Headgear (64-67)                                           | B-27 |
| Figure B.1.40 | Freight Flow, Stone/ Glass (HS68-71)                                              | B-28 |
| Figure B.1.41 | Freight Flow, Metals (HS72-83)                                                    | B-28 |
| Figure B.1.42 | Freight Flow, Machinery /Electrical (HS84-85)                                     | B-29 |
| Figure B.1.43 | Freight Flow, Vehicles and Parts (HS86-89)                                        | B-29 |
| Figure B.1.44 | Freight Flow, Miscellaneous (HS90-97)                                             | B-30 |
| Figure B.2.1  | Basic Work Flows for Traffic Demand Forecast                                      | B-32 |
| Figure B.2.2  | GDP Framework by Country in WAGRIC Countries                                      | B-34 |
| Figure B.2.3  | GDP per Capita in WAGRIC Countries                                                | B-34 |
| Figure B.2.4  | Road Development Scenarios for Year 2033                                          | B-37 |
| Figure B.2.5  | Road Development Scenarios for Year 2040                                          | B-37 |
| Figure B.2.6  | Road Network for Traffic Assignment                                               | B-38 |
| Figure B.2.7  | Result of Traffic Assignment in Year 2033.                                        | B-38 |
| Figure B.2.8  | Result of Traffic Assignment in Year 2040.                                        | B-39 |
| Figure B.3.1  | Expansion of Transport Areas and Increase of Market Population from Lomé          | B-43 |
| Figure B.3.2  | Expansion of Transport Areas and Increase of Market Population from Accra         | B-43 |
| Figure B.3.3  | Expansion of Transport Areas and Increase of Market Population from Abidjan       | B-44 |
| Figure B.3.4  | Expansion of 6-hour Transport Areas by Strengthening of North-South               |      |
|               | Connectivity                                                                      | B-44 |
|               |                                                                                   |      |
| Appendix C    |                                                                                   |      |
| Figure C.1.1  | Agricultural Investment Possibility: Agricultural Irrigation Development Projects | s in |
|               | Burkina Faso                                                                      | C-2  |