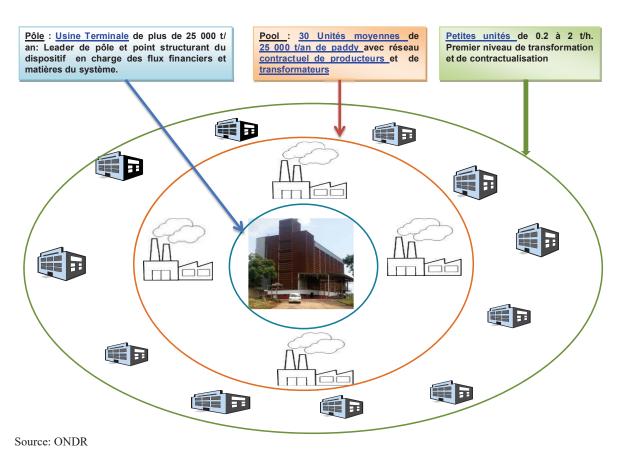

ice than the imported rice.

According to the plan by the National Rice Development Office (ONDR: Office National de Développement de la Riziculture), the processing cost of middle-sized mills is estimated at 284.39 CFA/kg, which will enable them to sell at a lower price than imported rice (about 370 CFA/kg) and make a profit of 85.61 CFA/kg. This processing system will also be beneficial to rice producers by providing higher profitability than other crops. ONDR is inviting both domestic and foreign investment for the middle-sized mills<sup>10</sup>.

In the longer term, large-sized mills with equivalent capacity to the AMC-FC plant will be installed in 10 locations. These mills will be established and operated by private processors and will export products to the neighbouring countries.



Figure A.1.4 Plan of Rice Mills Network in Côte d'Ivoire

<sup>&</sup>lt;sup>9</sup> Based on the interview with a director of ONDR in August 2016.

<sup>&</sup>lt;sup>10</sup> The director mentioned that USD 3 million loans shall be provided by the EXIM bank of India for constructing the mills.

The locations for the 10 large-sized mills will become the regional centres for the rice industry, which include Korhogo, Bouaké and Yamoussoukro along the Abidjan-Ouagadougou Corridor.

## A.1.5 Future Prospects based on Sub-Regional Development Strategies

Among the priority projects for the agricultural sector in the targeted countries, the "Programme for Development and Effective Use of Agricultural Infrastructure and Bas-fonds" and "Support for the Agro-industrial Pole of Bélier Region" in