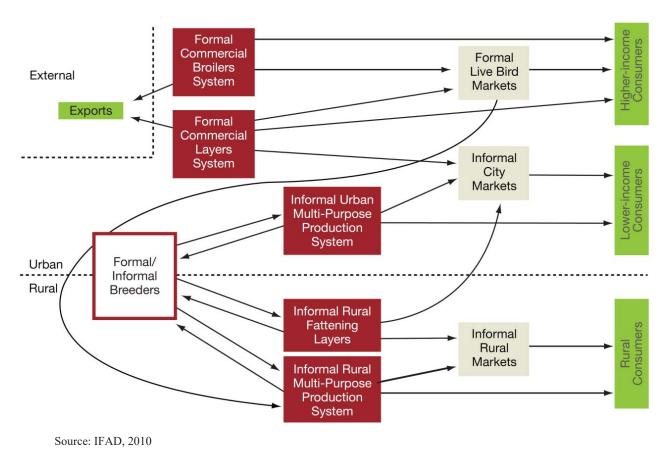

| A     | A.4.9 Future Prospects based on Sub-Regional Development Strategies      | A-29               |
|-------|--------------------------------------------------------------------------|--------------------|
| A.5   | Livestock and Poultry                                                    |                    |
| A     | A.5.1 Present Situation of Livestock & Poultry Value Chain               | A-29               |
| A     | A.5.2 Main Players and Value Chain                                       | A-32               |
| A     | A.5.3 Issues of Livestock & Poultry Value Chain                          | A-34               |
| A     | A.5.4 Future Prospects of Livestock & Poultry Value Chain                | A-36               |
| A     | 1.5.5 Future Prospects based on Sub-Regional Development Strategies      | A-37               |
| Appen | dix B Traffic Survey and Traffic Data                                    | B-1                |
| B.1   | Traffic Survey                                                           | B-1                |
|       | 3.1.1 Overview of Traffic Survey                                         |                    |
| E     | 3.1.2 Traffic Volume                                                     | B-4                |
| E     | 3.1.3 Current Traffic Flow Patterns                                      | B-10               |
| E     | 3.1.4 Trip Characteristics                                               | B-15               |
|       | 3.1.5 Trend of Logistics                                                 |                    |
| E     | 3.1.6 Other Traffic Characteristics                                      | B-30               |
| B.2   | Traffic Demand Forecast                                                  |                    |
| E     | 3.2.1 Basic Idea                                                         | B-31               |
| E     | 3.2.2 Socio-Economic Framework                                           | B-32               |
| Е     | 3.2.3 Traffic Demand Forecast                                            | B-34               |
| E     | 3.2.4 Analysis of Competitiveness between Corridors                      | B-39               |
| B.3   | Supply and Demand Analysis in Corridor Infrastructures by Considering Ex | isting Development |
|       | Plans for Economic Sectors and Corridor Infrastructures                  | B-42               |
| B.4   | Result of Traffic Count Survey                                           |                    |
| B.5   | Future OD Matrix                                                         | B-78               |
| Appen | dix C Development Potential Maps of Economic Sectors and Information     | n Maps of Corridor |
|       | Infrastructures                                                          | C-1                |
| C.1   | Development Potential Maps of Economic Sectors                           | C-1                |
| C.2   | Information Maps of Corridor Infrastructures                             | C-18               |
| Appen | dix D General Future Land Use for Abidjan-Lagos Corridor                 | D-1                |
| D.1   | General Future Land Use of Abidjan-Lags Corridor                         | D-1                |
| Appen | dix E Planning Study's Activities                                        | E-1                |
| E.1   | Phases of the Project                                                    | E-1                |
| E.2   | Project Activities in Phase 1                                            | E-1                |
| E     | 2.2.1 Project Kick-Off                                                   | E-1                |
| E     | 2.2.2 Sector Study                                                       | E-7                |
| E     | 2.2.3 Stakeholder Meetings for Planning and SEA                          | E-7                |
| E.3   | Project Activities in Phase 2                                            | E-11               |
|       | 2.3.1 Counterpart Training in Japan (Study Tour in Japan)                |                    |
|       | 3.3.2 Approval of the Inception Report                                   |                    |
| E     | 2.3.3 Explanation and Discussion on the Progress Report                  | E-15               |
| E     | 2.3.4 Sector Study                                                       | E-19               |