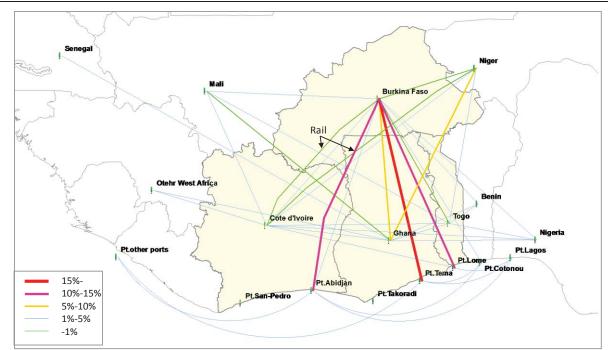

# **LIST OF FIGURES**

| Appendix A    |                                                                         |        |
|---------------|-------------------------------------------------------------------------|--------|
| Figure A.1.1  | Production, Import, Export and Processing of Rice in West Africa        | A-1    |
| Figure A.1.2  | Production and Market Flow of Rice in West Africa                       | A-4    |
| Figure A.1.3  | Rice Value Chain in West Africa                                         | A-5    |
| Figure A.1.4  | Plan of Rice Mills Network in Côte d'Ivoire                             | A-7    |
| Figure A.2.1  | Production, Import, Export and Processing of Maize in West Africa       | A-8    |
| Figure A.2.2  | Major Maize Producing Countries in West Africa                          | A-9    |
| Figure A.2.3  | Flow of Maize and Other Cereals in West Africa                          | A-9    |
| Figure A.2.4  | Maize Value Chain in West Africa                                        | A-10   |
| Figure A.3.1  | Cashew Production in Major Countries in West Africa                     | A-13   |
| Figure A.3.2  | Cashew Value Chain in West Africa                                       | A-14   |
| Figure A.4.1  | Supply Chain of Fresh Mango in Côte d'Ivoire                            | A-19   |
| Figure A.4.2  | Supply Chain of Processed Mango in Côte d'Ivoire                        | A-20   |
| Figure A.4.3  | Import of Fruits Juice in Côte d'Ivoire                                 | A-23   |
| Figure A.4.4  | Supply Chain of Fresh Mango in Ghana                                    | A-25   |
| Figure A.4.5  | Mango Production in Ghana (based 2009-2010 figures)                     | A-28   |
| Figure A.5.1  | Stock, Export and Import of Livestock in West Africa                    | A-29   |
| Figure A.5.2  | Stock of Poultry in West Africa                                         | A-31   |
| Figure A.5.3  | Production of Chicken Meat and Eggs                                     | A-31   |
| Figure A.5.4  | Poultry Trade Flows in West Africa                                      | A-32   |
| Figure A.5.5  | Ruminant Livestock Value Chain of in West Africa                        | A-33   |
| Figure A.5.6  | Poultry Value Chain                                                     | A-34   |
| Appendix B    |                                                                         |        |
| Figure B.1.1  | Locations of Traffic Survey Stations                                    | B-2    |
| Figure B.1.2  | Traffic Zones                                                           | B-3    |
| Figure B.1.3  | Daily Traffic Volume on National Borders                                | B-5    |
| Figure B.1.4  | Daily Traffic Volume in Burkina Faso                                    | В-6    |
| Figure B.1.5  | Daily Traffic Volume in Côte d'Ivoire                                   | B-7    |
| Figure B.1.6  | Daily Traffic Volume in Ghana and Togo                                  | B-8    |
| Figure B.1.7  | Daily Traffic Volume at Dry Port                                        | B-9    |
| Figure B.1.8  | Daily Traffic Volumes in Sub-Regions in 2015                            | B-10   |
| Figure B.1.9  | Current Traffic Flow Patterns - Total of All Vehicles                   |        |
| Figure B.1.10 | Current Traffic Flow Patterns -Passenger Cars-                          | B-11   |
| Figure B.1.11 | Current Traffic Flow Patterns -Freight Vehicles-                        | B-12   |
| Figure B.1.12 | Current Traffic Flow from/to San-Pedro Port                             | B-12   |
| Figure B.1.13 | Current Traffic Flow from/to Abidjan Port                               | B-13   |
| Figure B.1.14 | Current Traffic Flow from/to Takoradi Port                              |        |
| Figure B.1.15 | Current Traffic Flow from/to Tema Port                                  | B-14   |
| Figure B.1.16 | Current Traffic Flow from/to Lomé Port                                  | B-14   |
| Figure B.1.17 | Relationship of Distance and Traffic Volume between the Main City (Abid | an and |
| -             | Accra) and Other Zones                                                  | B-15   |