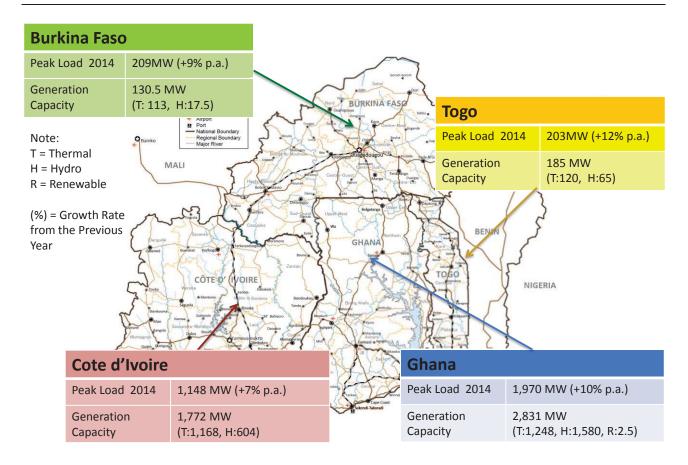

| Figure C.1.2  | Local Supply and Consumption of Major Staple Crops by Zone in Burkina Faso (2014/15)                                        | $C^3$ |
|---------------|-----------------------------------------------------------------------------------------------------------------------------|-------|
| Figure C.1.3  | Food Balance by Region and Flow in Burkina Faso                                                                             |       |
| Figure C.1.4  | Local Supply and Consumption of Major Staple Crops (Maize and Rice) by Zone Côte d'Ivoire (2012 Estimated)                  | in    |
| Figure C.1.5  | Local Supply and Consumption of Major Staple Crops (Root Crops and Plantain)  Zone in Côte d'Ivoire (2012 Estimated)        | by    |
| Figure C.1.6  | Agricultural Investment Possibility in Ghana: Irrigation Projects considered as Lar Scale Agriculture in SADA Zone of Ghana | _     |
| Figure C.1.7  | Local Supply and Consumption of Major Staple Crops (Maize and Rice) by Zone Ghana (2014 Estimated)                          |       |
| Figure C.1.8  | Local Supply and Consumption of Major Staple Crops (Root Crops and Plantain) la Zone in Ghana (2014 Estimated)              | -     |
| Figure C.1.9  | Agricultural Investment Possibility: Situation of Land Use and Planned Areas for Agricultural Development in Togo           | C-9   |
| Figure C.1.10 | Local Supply and Consumption of Major Staple Crops (Cereals and Root Crops) b Zone in Togo (2015 estimated)                 | -     |
| Figure C.1.11 | Local Supply and Consumption of Major Staple Crops (Cereals and Root Crops) b<br>Region in Togo (2015 estimated)            | -     |
| Figure C.1.12 | Synthesis of Cross-Border Trade Flows of Livestock, and Cereals, Roots and Tube (September 2015)                            |       |
| Figure C.1.13 | Live Cattle Trading and Flow in Burkina Faso (2014)                                                                         | C-12  |
| Figure C.1.14 | Major Mineral Deposit of Burkina Faso                                                                                       | C-13  |
| Figure C.1.15 | Major Mineral Deposit of Côte d'Ivoire                                                                                      | C-14  |
| Figure C.1.16 | Major Mineral Deposit of Ghana                                                                                              | C-15  |
| Figure C.1.17 | Major Mineral Deposit of Togo                                                                                               | C-16  |
| Figure C.1.18 | Major Rivers and River Basins and Water Resources Potential in the WAGRIC Countries                                         | C-17  |
| Figure C.2.1  | Existing Road Conditions for WAGRIC Countries                                                                               |       |
| Figure C.2.2  | Existing Railway Infrastructure in the Sub-region                                                                           |       |
| Figure C.2.3  | Storage and Distribution Network of Multi-products Pipeline in Côte d'Ivoire                                                |       |
| Figure C.2.4  | Multi-products Pipeline between Tema and Buipe via Kumasi in Ghana                                                          | C-21  |
| Figure C.2.5  | Locations of Source of Gas Supply and Pipeline in Côte d'Ivoire                                                             |       |
| Figure C.2.6  | Locations of Source of Gas Supply and Pipeline in Ghana                                                                     |       |
| Figure C.2.7  | Power Supply: Peak Load and Generation Capacity in Burkina Faso, Cote d'Ivoire                                              |       |
| Figure C.2.8  | Ghana and Togo  Power Grids covering ECOWAS Countries                                                                       |       |
| Appendix D    |                                                                                                                             |       |
| Figure D.1.1  | General Future Land Use for Abidjan-Lags Corridor                                                                           | D-2   |