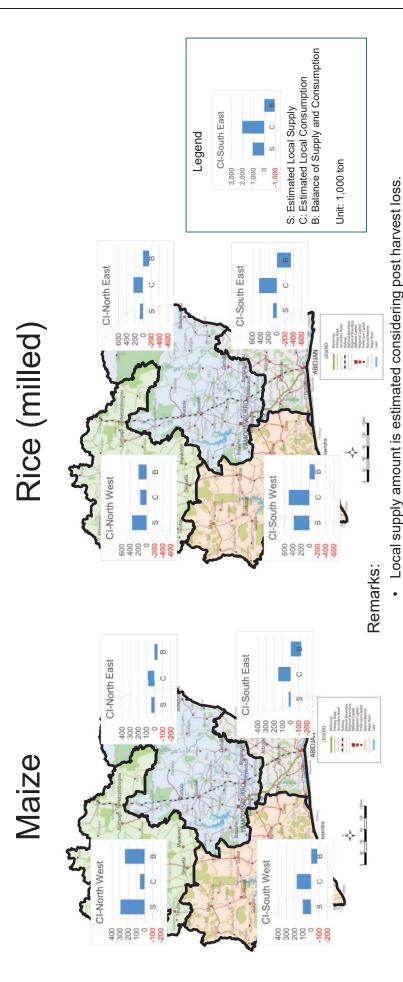

| Figure C.1.2  | Local Supply and Consumption of Major Staple Crops by Zone in Burkina Faso (2014/15)                                        | $C^3$ |
|---------------|-----------------------------------------------------------------------------------------------------------------------------|-------|
| Figure C.1.3  | Food Balance by Region and Flow in Burkina Faso                                                                             |       |
| Figure C.1.4  | Local Supply and Consumption of Major Staple Crops (Maize and Rice) by Zone Côte d'Ivoire (2012 Estimated)                  | in    |
| Figure C.1.5  | Local Supply and Consumption of Major Staple Crops (Root Crops and Plantain)  Zone in Côte d'Ivoire (2012 Estimated)        | by    |
| Figure C.1.6  | Agricultural Investment Possibility in Ghana: Irrigation Projects considered as Lar Scale Agriculture in SADA Zone of Ghana | _     |
| Figure C.1.7  | Local Supply and Consumption of Major Staple Crops (Maize and Rice) by Zone Ghana (2014 Estimated)                          |       |
| Figure C.1.8  | Local Supply and Consumption of Major Staple Crops (Root Crops and Plantain) la Zone in Ghana (2014 Estimated)              | -     |
| Figure C.1.9  | Agricultural Investment Possibility: Situation of Land Use and Planned Areas for Agricultural Development in Togo           | C-9   |
| Figure C.1.10 | Local Supply and Consumption of Major Staple Crops (Cereals and Root Crops) b Zone in Togo (2015 estimated)                 | -     |
| Figure C.1.11 | Local Supply and Consumption of Major Staple Crops (Cereals and Root Crops) b<br>Region in Togo (2015 estimated)            | -     |
| Figure C.1.12 | Synthesis of Cross-Border Trade Flows of Livestock, and Cereals, Roots and Tube (September 2015)                            |       |
| Figure C.1.13 | Live Cattle Trading and Flow in Burkina Faso (2014)                                                                         | C-12  |
| Figure C.1.14 | Major Mineral Deposit of Burkina Faso                                                                                       | C-13  |
| Figure C.1.15 | Major Mineral Deposit of Côte d'Ivoire                                                                                      | C-14  |
| Figure C.1.16 | Major Mineral Deposit of Ghana                                                                                              | C-15  |
| Figure C.1.17 | Major Mineral Deposit of Togo                                                                                               | C-16  |
| Figure C.1.18 | Major Rivers and River Basins and Water Resources Potential in the WAGRIC Countries                                         | C-17  |
| Figure C.2.1  | Existing Road Conditions for WAGRIC Countries                                                                               |       |
| Figure C.2.2  | Existing Railway Infrastructure in the Sub-region                                                                           |       |
| Figure C.2.3  | Storage and Distribution Network of Multi-products Pipeline in Côte d'Ivoire                                                |       |
| Figure C.2.4  | Multi-products Pipeline between Tema and Buipe via Kumasi in Ghana                                                          | C-21  |
| Figure C.2.5  | Locations of Source of Gas Supply and Pipeline in Côte d'Ivoire                                                             |       |
| Figure C.2.6  | Locations of Source of Gas Supply and Pipeline in Ghana                                                                     |       |
| Figure C.2.7  | Power Supply: Peak Load and Generation Capacity in Burkina Faso, Cote d'Ivoire                                              |       |
| Figure C.2.8  | Ghana and Togo  Power Grids covering ECOWAS Countries                                                                       |       |
| Appendix D    |                                                                                                                             |       |
| Figure D.1.1  | General Future Land Use for Abidjan-Lags Corridor                                                                           | D-2   |