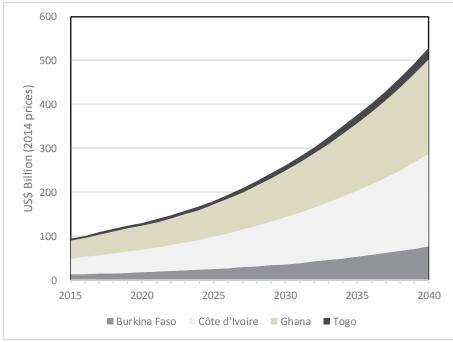

| Figure B.1.18 | Relationship of Distance and Traffic Volume between the Main City (Lomé and       |      |
|---------------|-----------------------------------------------------------------------------------|------|
|               | Ouagadougou) and Other Zones                                                      | B-16 |
| Figure B.1.19 | Trend of Export Value                                                             | B-17 |
| Figure B.1.20 | Trend of Export Value by Index (year 1950= 1.0)                                   | B-17 |
| Figure B.1.21 | Trend of Import Value                                                             | B-18 |
| Figure B.1.22 | Trend of Import Value by Index (year 1950= 1.0)                                   | B-18 |
| Figure B.1.23 | Cross-Border Freight Traffic Volume                                               | B-19 |
| Figure B.1.24 | Type of Cross-Border Freight Traffic (All cargo)                                  | B-19 |
| Figure B.1.25 | Type of Cross-Border Freight Traffic (Land cargo)                                 | B-20 |
| Figure B.1.26 | Mode Share of Cross-Border Freight Traffic                                        | B-20 |
| Figure B.1.27 | Mode Share of Cross-Border Freight Traffic                                        | B-21 |
| Figure B.1.28 | Freight Flow, Total                                                               | B-22 |
| Figure B.1.29 | Freight Flow, Total without Oil products                                          | B-22 |
| Figure B.1.30 | Freight Flow, Agricultural Products (HS1-15)                                      | B-23 |
| Figure B.1.31 | Freight Flow, Foodstuffs (HS16-24)                                                | B-23 |
| Figure B.1.32 | Freight Flow, Mineral Products (HS25-26)                                          | B-24 |
| Figure B.1.33 | Freight Flow, Oil Products (HS27)                                                 | B-24 |
| Figure B.1.34 | Freight Flow, Chemicals/ Allied Industries (HS28-38)                              | B-25 |
| Figure B.1.35 | Freight Flow, Plastics / Rubber (HS39-40)                                         |      |
| Figure B.1.36 | Freight Flow, Leather (HS41-43)                                                   | B-26 |
| Figure B.1.37 | Freight Flow, Wood Products (HS44-49)                                             | B-26 |
| Figure B.1.38 | Freight Flow, Textiles (HS50-63)                                                  |      |
| Figure B.1.39 | Freight Flow, Footwear/Headgear (64-67)                                           | B-27 |
| Figure B.1.40 | Freight Flow, Stone/ Glass (HS68-71)                                              | B-28 |
| Figure B.1.41 | Freight Flow, Metals (HS72-83)                                                    | B-28 |
| Figure B.1.42 | Freight Flow, Machinery /Electrical (HS84-85)                                     | B-29 |
| Figure B.1.43 | Freight Flow, Vehicles and Parts (HS86-89)                                        | B-29 |
| Figure B.1.44 | Freight Flow, Miscellaneous (HS90-97)                                             | B-30 |
| Figure B.2.1  | Basic Work Flows for Traffic Demand Forecast                                      | B-32 |
| Figure B.2.2  | GDP Framework by Country in WAGRIC Countries                                      | B-34 |
| Figure B.2.3  | GDP per Capita in WAGRIC Countries                                                | B-34 |
| Figure B.2.4  | Road Development Scenarios for Year 2033                                          | B-37 |
| Figure B.2.5  | Road Development Scenarios for Year 2040                                          | B-37 |
| Figure B.2.6  | Road Network for Traffic Assignment                                               | B-38 |
| Figure B.2.7  | Result of Traffic Assignment in Year 2033.                                        | B-38 |
| Figure B.2.8  | Result of Traffic Assignment in Year 2040.                                        | B-39 |
| Figure B.3.1  | Expansion of Transport Areas and Increase of Market Population from Lomé          | B-43 |
| Figure B.3.2  | Expansion of Transport Areas and Increase of Market Population from Accra         | B-43 |
| Figure B.3.3  | Expansion of Transport Areas and Increase of Market Population from Abidjan       | B-44 |
| Figure B.3.4  | Expansion of 6-hour Transport Areas by Strengthening of North-South               |      |
|               | Connectivity                                                                      | B-44 |
|               |                                                                                   |      |
| Appendix C    |                                                                                   |      |
| Figure C.1.1  | Agricultural Investment Possibility: Agricultural Irrigation Development Projects | s in |
|               | Burkina Faso                                                                      | C-2  |