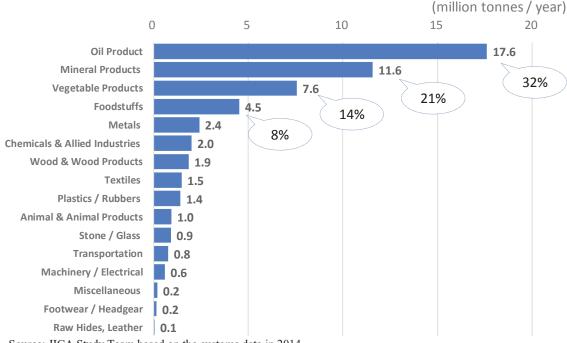

| Figure B.1.18 | Relationship of Distance and Traffic Volume between the Main City (Lomé and       |      |
|---------------|-----------------------------------------------------------------------------------|------|
|               | Ouagadougou) and Other Zones                                                      | B-16 |
| Figure B.1.19 | Trend of Export Value                                                             | B-17 |
| Figure B.1.20 | Trend of Export Value by Index (year 1950= 1.0)                                   | B-17 |
| Figure B.1.21 | Trend of Import Value                                                             | B-18 |
| Figure B.1.22 | Trend of Import Value by Index (year 1950= 1.0)                                   | B-18 |
| Figure B.1.23 | Cross-Border Freight Traffic Volume                                               | B-19 |
| Figure B.1.24 | Type of Cross-Border Freight Traffic (All cargo)                                  | B-19 |
| Figure B.1.25 | Type of Cross-Border Freight Traffic (Land cargo)                                 | B-20 |
| Figure B.1.26 | Mode Share of Cross-Border Freight Traffic                                        | B-20 |
| Figure B.1.27 | Mode Share of Cross-Border Freight Traffic                                        | B-21 |
| Figure B.1.28 | Freight Flow, Total                                                               | B-22 |
| Figure B.1.29 | Freight Flow, Total without Oil products                                          | B-22 |
| Figure B.1.30 | Freight Flow, Agricultural Products (HS1-15)                                      | B-23 |
| Figure B.1.31 | Freight Flow, Foodstuffs (HS16-24)                                                | B-23 |
| Figure B.1.32 | Freight Flow, Mineral Products (HS25-26)                                          | B-24 |
| Figure B.1.33 | Freight Flow, Oil Products (HS27)                                                 | B-24 |
| Figure B.1.34 | Freight Flow, Chemicals/ Allied Industries (HS28-38)                              | B-25 |
| Figure B.1.35 | Freight Flow, Plastics / Rubber (HS39-40)                                         |      |
| Figure B.1.36 | Freight Flow, Leather (HS41-43)                                                   | B-26 |
| Figure B.1.37 | Freight Flow, Wood Products (HS44-49)                                             | B-26 |
| Figure B.1.38 | Freight Flow, Textiles (HS50-63)                                                  |      |
| Figure B.1.39 | Freight Flow, Footwear/Headgear (64-67)                                           | B-27 |
| Figure B.1.40 | Freight Flow, Stone/ Glass (HS68-71)                                              | B-28 |
| Figure B.1.41 | Freight Flow, Metals (HS72-83)                                                    | B-28 |
| Figure B.1.42 | Freight Flow, Machinery /Electrical (HS84-85)                                     | B-29 |
| Figure B.1.43 | Freight Flow, Vehicles and Parts (HS86-89)                                        | B-29 |
| Figure B.1.44 | Freight Flow, Miscellaneous (HS90-97)                                             | B-30 |
| Figure B.2.1  | Basic Work Flows for Traffic Demand Forecast                                      | B-32 |
| Figure B.2.2  | GDP Framework by Country in WAGRIC Countries                                      | B-34 |
| Figure B.2.3  | GDP per Capita in WAGRIC Countries                                                | B-34 |
| Figure B.2.4  | Road Development Scenarios for Year 2033                                          | B-37 |
| Figure B.2.5  | Road Development Scenarios for Year 2040                                          | B-37 |
| Figure B.2.6  | Road Network for Traffic Assignment                                               | B-38 |
| Figure B.2.7  | Result of Traffic Assignment in Year 2033.                                        | B-38 |
| Figure B.2.8  | Result of Traffic Assignment in Year 2040.                                        | B-39 |
| Figure B.3.1  | Expansion of Transport Areas and Increase of Market Population from Lomé          | B-43 |
| Figure B.3.2  | Expansion of Transport Areas and Increase of Market Population from Accra         | B-43 |
| Figure B.3.3  | Expansion of Transport Areas and Increase of Market Population from Abidjan       | B-44 |
| Figure B.3.4  | Expansion of 6-hour Transport Areas by Strengthening of North-South               |      |
|               | Connectivity                                                                      | B-44 |
|               |                                                                                   |      |
| Appendix C    |                                                                                   |      |
| Figure C.1.1  | Agricultural Investment Possibility: Agricultural Irrigation Development Projects | s in |
|               | Burkina Faso                                                                      | C-2  |