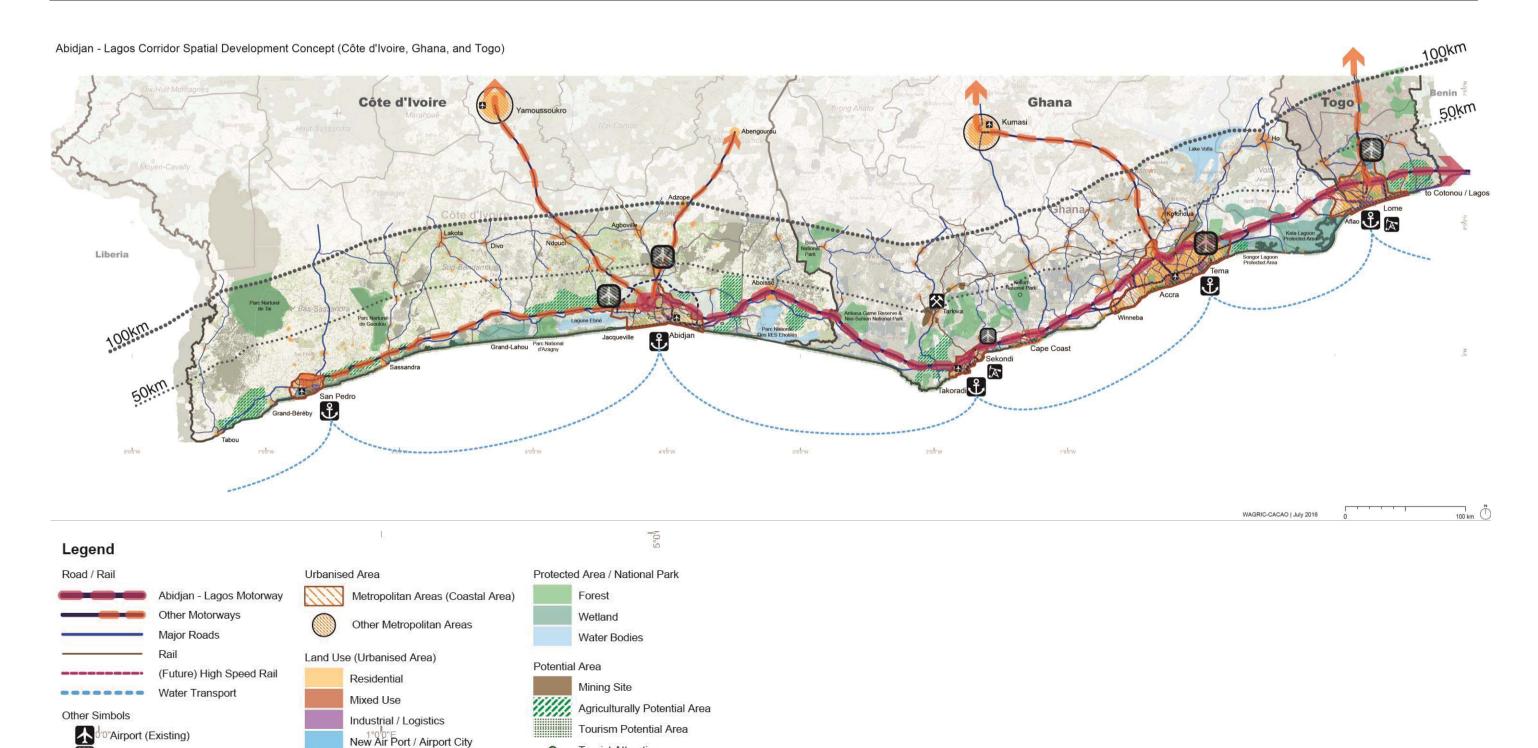

| Figure C.1.2  | Local Supply and Consumption of Major Staple Crops by Zone in Burkina Faso (2014/15)                                        | $C^3$ |
|---------------|-----------------------------------------------------------------------------------------------------------------------------|-------|
| Figure C.1.3  | Food Balance by Region and Flow in Burkina Faso                                                                             |       |
| Figure C.1.4  | Local Supply and Consumption of Major Staple Crops (Maize and Rice) by Zone Côte d'Ivoire (2012 Estimated)                  | in    |
| Figure C.1.5  | Local Supply and Consumption of Major Staple Crops (Root Crops and Plantain)  Zone in Côte d'Ivoire (2012 Estimated)        | by    |
| Figure C.1.6  | Agricultural Investment Possibility in Ghana: Irrigation Projects considered as Lar Scale Agriculture in SADA Zone of Ghana | _     |
| Figure C.1.7  | Local Supply and Consumption of Major Staple Crops (Maize and Rice) by Zone Ghana (2014 Estimated)                          |       |
| Figure C.1.8  | Local Supply and Consumption of Major Staple Crops (Root Crops and Plantain) la Zone in Ghana (2014 Estimated)              | -     |
| Figure C.1.9  | Agricultural Investment Possibility: Situation of Land Use and Planned Areas for Agricultural Development in Togo           | C-9   |
| Figure C.1.10 | Local Supply and Consumption of Major Staple Crops (Cereals and Root Crops) b Zone in Togo (2015 estimated)                 | -     |
| Figure C.1.11 | Local Supply and Consumption of Major Staple Crops (Cereals and Root Crops) b<br>Region in Togo (2015 estimated)            | -     |
| Figure C.1.12 | Synthesis of Cross-Border Trade Flows of Livestock, and Cereals, Roots and Tube (September 2015)                            |       |
| Figure C.1.13 | Live Cattle Trading and Flow in Burkina Faso (2014)                                                                         | C-12  |
| Figure C.1.14 | Major Mineral Deposit of Burkina Faso                                                                                       | C-13  |
| Figure C.1.15 | Major Mineral Deposit of Côte d'Ivoire                                                                                      | C-14  |
| Figure C.1.16 | Major Mineral Deposit of Ghana                                                                                              | C-15  |
| Figure C.1.17 | Major Mineral Deposit of Togo                                                                                               | C-16  |
| Figure C.1.18 | Major Rivers and River Basins and Water Resources Potential in the WAGRIC Countries                                         | C-17  |
| Figure C.2.1  | Existing Road Conditions for WAGRIC Countries                                                                               |       |
| Figure C.2.2  | Existing Railway Infrastructure in the Sub-region                                                                           |       |
| Figure C.2.3  | Storage and Distribution Network of Multi-products Pipeline in Côte d'Ivoire                                                |       |
| Figure C.2.4  | Multi-products Pipeline between Tema and Buipe via Kumasi in Ghana                                                          | C-21  |
| Figure C.2.5  | Locations of Source of Gas Supply and Pipeline in Côte d'Ivoire                                                             |       |
| Figure C.2.6  | Locations of Source of Gas Supply and Pipeline in Ghana                                                                     |       |
| Figure C.2.7  | Power Supply: Peak Load and Generation Capacity in Burkina Faso, Cote d'Ivoire                                              |       |
| Figure C.2.8  | Ghana and Togo  Power Grids covering ECOWAS Countries                                                                       |       |
| Appendix D    |                                                                                                                             |       |
| Figure D.1.1  | General Future Land Use for Abidjan-Lags Corridor                                                                           | D-2   |