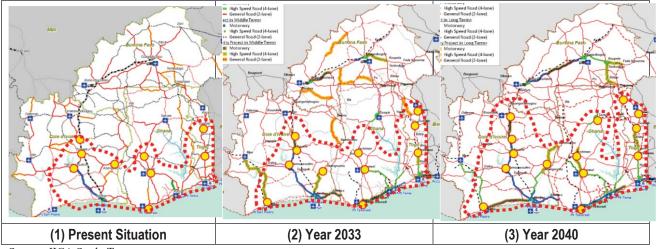

| Figure B.1.18 | Relationship of Distance and Traffic Volume between the Main City (Lomé and       |      |
|---------------|-----------------------------------------------------------------------------------|------|
|               | Ouagadougou) and Other Zones                                                      | B-16 |
| Figure B.1.19 | Trend of Export Value                                                             | B-17 |
| Figure B.1.20 | Trend of Export Value by Index (year 1950= 1.0)                                   | B-17 |
| Figure B.1.21 | Trend of Import Value                                                             | B-18 |
| Figure B.1.22 | Trend of Import Value by Index (year 1950= 1.0)                                   | B-18 |
| Figure B.1.23 | Cross-Border Freight Traffic Volume                                               | B-19 |
| Figure B.1.24 | Type of Cross-Border Freight Traffic (All cargo)                                  | B-19 |
| Figure B.1.25 | Type of Cross-Border Freight Traffic (Land cargo)                                 | B-20 |
| Figure B.1.26 | Mode Share of Cross-Border Freight Traffic                                        | B-20 |
| Figure B.1.27 | Mode Share of Cross-Border Freight Traffic                                        | B-21 |
| Figure B.1.28 | Freight Flow, Total                                                               | B-22 |
| Figure B.1.29 | Freight Flow, Total without Oil products                                          | B-22 |
| Figure B.1.30 | Freight Flow, Agricultural Products (HS1-15)                                      | B-23 |
| Figure B.1.31 | Freight Flow, Foodstuffs (HS16-24)                                                | B-23 |
| Figure B.1.32 | Freight Flow, Mineral Products (HS25-26)                                          | B-24 |
| Figure B.1.33 | Freight Flow, Oil Products (HS27)                                                 | B-24 |
| Figure B.1.34 | Freight Flow, Chemicals/ Allied Industries (HS28-38)                              | B-25 |
| Figure B.1.35 | Freight Flow, Plastics / Rubber (HS39-40)                                         |      |
| Figure B.1.36 | Freight Flow, Leather (HS41-43)                                                   | B-26 |
| Figure B.1.37 | Freight Flow, Wood Products (HS44-49)                                             | B-26 |
| Figure B.1.38 | Freight Flow, Textiles (HS50-63)                                                  |      |
| Figure B.1.39 | Freight Flow, Footwear/Headgear (64-67)                                           | B-27 |
| Figure B.1.40 | Freight Flow, Stone/ Glass (HS68-71)                                              | B-28 |
| Figure B.1.41 | Freight Flow, Metals (HS72-83)                                                    | B-28 |
| Figure B.1.42 | Freight Flow, Machinery /Electrical (HS84-85)                                     | B-29 |
| Figure B.1.43 | Freight Flow, Vehicles and Parts (HS86-89)                                        | B-29 |
| Figure B.1.44 | Freight Flow, Miscellaneous (HS90-97)                                             | B-30 |
| Figure B.2.1  | Basic Work Flows for Traffic Demand Forecast                                      | B-32 |
| Figure B.2.2  | GDP Framework by Country in WAGRIC Countries                                      | B-34 |
| Figure B.2.3  | GDP per Capita in WAGRIC Countries                                                | B-34 |
| Figure B.2.4  | Road Development Scenarios for Year 2033                                          | B-37 |
| Figure B.2.5  | Road Development Scenarios for Year 2040                                          | B-37 |
| Figure B.2.6  | Road Network for Traffic Assignment                                               | B-38 |
| Figure B.2.7  | Result of Traffic Assignment in Year 2033.                                        | B-38 |
| Figure B.2.8  | Result of Traffic Assignment in Year 2040.                                        | B-39 |
| Figure B.3.1  | Expansion of Transport Areas and Increase of Market Population from Lomé          | B-43 |
| Figure B.3.2  | Expansion of Transport Areas and Increase of Market Population from Accra         | B-43 |
| Figure B.3.3  | Expansion of Transport Areas and Increase of Market Population from Abidjan       | B-44 |
| Figure B.3.4  | Expansion of 6-hour Transport Areas by Strengthening of North-South               |      |
|               | Connectivity                                                                      | B-44 |
|               |                                                                                   |      |
| Appendix C    |                                                                                   |      |
| Figure C.1.1  | Agricultural Investment Possibility: Agricultural Irrigation Development Projects | s in |
|               | Burkina Faso                                                                      | C-2  |