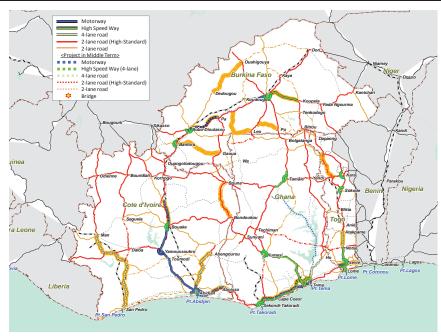

| Figure B.1.18 | Relationship of Distance and Traffic Volume between the Main City (Lomé and       |      |
|---------------|-----------------------------------------------------------------------------------|------|
|               | Ouagadougou) and Other Zones                                                      | B-16 |
| Figure B.1.19 | Trend of Export Value                                                             | B-17 |
| Figure B.1.20 | Trend of Export Value by Index (year 1950= 1.0)                                   | B-17 |
| Figure B.1.21 | Trend of Import Value                                                             | B-18 |
| Figure B.1.22 | Trend of Import Value by Index (year 1950= 1.0)                                   | B-18 |
| Figure B.1.23 | Cross-Border Freight Traffic Volume                                               | B-19 |
| Figure B.1.24 | Type of Cross-Border Freight Traffic (All cargo)                                  | B-19 |
| Figure B.1.25 | Type of Cross-Border Freight Traffic (Land cargo)                                 | B-20 |
| Figure B.1.26 | Mode Share of Cross-Border Freight Traffic                                        | B-20 |
| Figure B.1.27 | Mode Share of Cross-Border Freight Traffic                                        | B-21 |
| Figure B.1.28 | Freight Flow, Total                                                               | B-22 |
| Figure B.1.29 | Freight Flow, Total without Oil products                                          | B-22 |
| Figure B.1.30 | Freight Flow, Agricultural Products (HS1-15)                                      | B-23 |
| Figure B.1.31 | Freight Flow, Foodstuffs (HS16-24)                                                | B-23 |
| Figure B.1.32 | Freight Flow, Mineral Products (HS25-26)                                          | B-24 |
| Figure B.1.33 | Freight Flow, Oil Products (HS27)                                                 | B-24 |
| Figure B.1.34 | Freight Flow, Chemicals/ Allied Industries (HS28-38)                              | B-25 |
| Figure B.1.35 | Freight Flow, Plastics / Rubber (HS39-40)                                         |      |
| Figure B.1.36 | Freight Flow, Leather (HS41-43)                                                   | B-26 |
| Figure B.1.37 | Freight Flow, Wood Products (HS44-49)                                             | B-26 |
| Figure B.1.38 | Freight Flow, Textiles (HS50-63)                                                  |      |
| Figure B.1.39 | Freight Flow, Footwear/Headgear (64-67)                                           | B-27 |
| Figure B.1.40 | Freight Flow, Stone/ Glass (HS68-71)                                              | B-28 |
| Figure B.1.41 | Freight Flow, Metals (HS72-83)                                                    | B-28 |
| Figure B.1.42 | Freight Flow, Machinery /Electrical (HS84-85)                                     | B-29 |
| Figure B.1.43 | Freight Flow, Vehicles and Parts (HS86-89)                                        | B-29 |
| Figure B.1.44 | Freight Flow, Miscellaneous (HS90-97)                                             | B-30 |
| Figure B.2.1  | Basic Work Flows for Traffic Demand Forecast                                      | B-32 |
| Figure B.2.2  | GDP Framework by Country in WAGRIC Countries                                      | B-34 |
| Figure B.2.3  | GDP per Capita in WAGRIC Countries                                                | B-34 |
| Figure B.2.4  | Road Development Scenarios for Year 2033                                          | B-37 |
| Figure B.2.5  | Road Development Scenarios for Year 2040                                          | B-37 |
| Figure B.2.6  | Road Network for Traffic Assignment                                               | B-38 |
| Figure B.2.7  | Result of Traffic Assignment in Year 2033.                                        | B-38 |
| Figure B.2.8  | Result of Traffic Assignment in Year 2040.                                        | B-39 |
| Figure B.3.1  | Expansion of Transport Areas and Increase of Market Population from Lomé          | B-43 |
| Figure B.3.2  | Expansion of Transport Areas and Increase of Market Population from Accra         | B-43 |
| Figure B.3.3  | Expansion of Transport Areas and Increase of Market Population from Abidjan       | B-44 |
| Figure B.3.4  | Expansion of 6-hour Transport Areas by Strengthening of North-South               |      |
|               | Connectivity                                                                      | B-44 |
|               |                                                                                   |      |
| Appendix C    |                                                                                   |      |
| Figure C.1.1  | Agricultural Investment Possibility: Agricultural Irrigation Development Projects | s in |
|               | Burkina Faso                                                                      | C-2  |