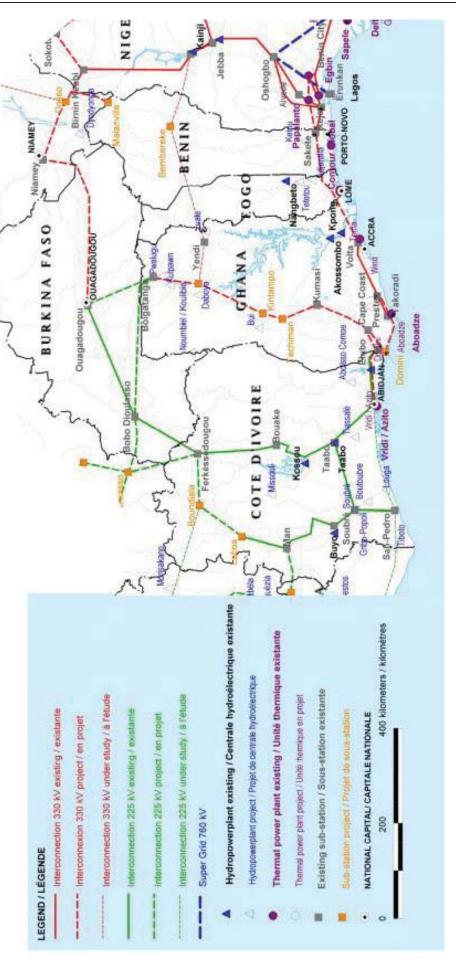

| Figure C.1.2  | Local Supply and Consumption of Major Staple Crops by Zone in Burkina Faso (2014/15)                                        | $C^3$ |
|---------------|-----------------------------------------------------------------------------------------------------------------------------|-------|
| Figure C.1.3  | Food Balance by Region and Flow in Burkina Faso                                                                             |       |
| Figure C.1.4  | Local Supply and Consumption of Major Staple Crops (Maize and Rice) by Zone Côte d'Ivoire (2012 Estimated)                  | in    |
| Figure C.1.5  | Local Supply and Consumption of Major Staple Crops (Root Crops and Plantain)  Zone in Côte d'Ivoire (2012 Estimated)        | by    |
| Figure C.1.6  | Agricultural Investment Possibility in Ghana: Irrigation Projects considered as Lar Scale Agriculture in SADA Zone of Ghana | _     |
| Figure C.1.7  | Local Supply and Consumption of Major Staple Crops (Maize and Rice) by Zone Ghana (2014 Estimated)                          |       |
| Figure C.1.8  | Local Supply and Consumption of Major Staple Crops (Root Crops and Plantain) la Zone in Ghana (2014 Estimated)              | -     |
| Figure C.1.9  | Agricultural Investment Possibility: Situation of Land Use and Planned Areas for Agricultural Development in Togo           | C-9   |
| Figure C.1.10 | Local Supply and Consumption of Major Staple Crops (Cereals and Root Crops) b Zone in Togo (2015 estimated)                 | -     |
| Figure C.1.11 | Local Supply and Consumption of Major Staple Crops (Cereals and Root Crops) b<br>Region in Togo (2015 estimated)            | -     |
| Figure C.1.12 | Synthesis of Cross-Border Trade Flows of Livestock, and Cereals, Roots and Tube (September 2015)                            |       |
| Figure C.1.13 | Live Cattle Trading and Flow in Burkina Faso (2014)                                                                         | C-12  |
| Figure C.1.14 | Major Mineral Deposit of Burkina Faso                                                                                       | C-13  |
| Figure C.1.15 | Major Mineral Deposit of Côte d'Ivoire                                                                                      | C-14  |
| Figure C.1.16 | Major Mineral Deposit of Ghana                                                                                              | C-15  |
| Figure C.1.17 | Major Mineral Deposit of Togo                                                                                               | C-16  |
| Figure C.1.18 | Major Rivers and River Basins and Water Resources Potential in the WAGRIC Countries                                         | C-17  |
| Figure C.2.1  | Existing Road Conditions for WAGRIC Countries                                                                               |       |
| Figure C.2.2  | Existing Railway Infrastructure in the Sub-region                                                                           |       |
| Figure C.2.3  | Storage and Distribution Network of Multi-products Pipeline in Côte d'Ivoire                                                |       |
| Figure C.2.4  | Multi-products Pipeline between Tema and Buipe via Kumasi in Ghana                                                          | C-21  |
| Figure C.2.5  | Locations of Source of Gas Supply and Pipeline in Côte d'Ivoire                                                             |       |
| Figure C.2.6  | Locations of Source of Gas Supply and Pipeline in Ghana                                                                     |       |
| Figure C.2.7  | Power Supply: Peak Load and Generation Capacity in Burkina Faso, Cote d'Ivoire                                              |       |
| Figure C.2.8  | Ghana and Togo  Power Grids covering ECOWAS Countries                                                                       |       |
| Appendix D    |                                                                                                                             |       |
| Figure D.1.1  | General Future Land Use for Abidjan-Lags Corridor                                                                           | D-2   |