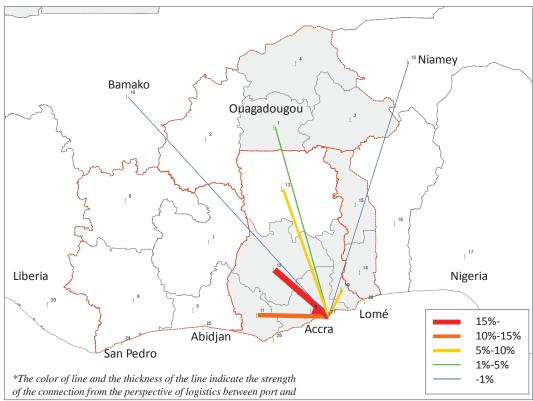

# **LIST OF FIGURES**

| Appendix A    |                                                                         |        |
|---------------|-------------------------------------------------------------------------|--------|
| Figure A.1.1  | Production, Import, Export and Processing of Rice in West Africa        | A-1    |
| Figure A.1.2  | Production and Market Flow of Rice in West Africa                       | A-4    |
| Figure A.1.3  | Rice Value Chain in West Africa                                         | A-5    |
| Figure A.1.4  | Plan of Rice Mills Network in Côte d'Ivoire                             | A-7    |
| Figure A.2.1  | Production, Import, Export and Processing of Maize in West Africa       | A-8    |
| Figure A.2.2  | Major Maize Producing Countries in West Africa                          | A-9    |
| Figure A.2.3  | Flow of Maize and Other Cereals in West Africa                          | A-9    |
| Figure A.2.4  | Maize Value Chain in West Africa                                        | A-10   |
| Figure A.3.1  | Cashew Production in Major Countries in West Africa                     | A-13   |
| Figure A.3.2  | Cashew Value Chain in West Africa                                       | A-14   |
| Figure A.4.1  | Supply Chain of Fresh Mango in Côte d'Ivoire                            | A-19   |
| Figure A.4.2  | Supply Chain of Processed Mango in Côte d'Ivoire                        | A-20   |
| Figure A.4.3  | Import of Fruits Juice in Côte d'Ivoire                                 | A-23   |
| Figure A.4.4  | Supply Chain of Fresh Mango in Ghana                                    | A-25   |
| Figure A.4.5  | Mango Production in Ghana (based 2009-2010 figures)                     | A-28   |
| Figure A.5.1  | Stock, Export and Import of Livestock in West Africa                    | A-29   |
| Figure A.5.2  | Stock of Poultry in West Africa                                         | A-31   |
| Figure A.5.3  | Production of Chicken Meat and Eggs                                     | A-31   |
| Figure A.5.4  | Poultry Trade Flows in West Africa                                      | A-32   |
| Figure A.5.5  | Ruminant Livestock Value Chain of in West Africa                        | A-33   |
| Figure A.5.6  | Poultry Value Chain                                                     | A-34   |
| Appendix B    |                                                                         |        |
| Figure B.1.1  | Locations of Traffic Survey Stations                                    | B-2    |
| Figure B.1.2  | Traffic Zones                                                           | B-3    |
| Figure B.1.3  | Daily Traffic Volume on National Borders                                | B-5    |
| Figure B.1.4  | Daily Traffic Volume in Burkina Faso                                    | В-6    |
| Figure B.1.5  | Daily Traffic Volume in Côte d'Ivoire                                   | B-7    |
| Figure B.1.6  | Daily Traffic Volume in Ghana and Togo                                  | B-8    |
| Figure B.1.7  | Daily Traffic Volume at Dry Port                                        | B-9    |
| Figure B.1.8  | Daily Traffic Volumes in Sub-Regions in 2015                            | B-10   |
| Figure B.1.9  | Current Traffic Flow Patterns - Total of All Vehicles                   |        |
| Figure B.1.10 | Current Traffic Flow Patterns -Passenger Cars-                          | B-11   |
| Figure B.1.11 | Current Traffic Flow Patterns -Freight Vehicles-                        | B-12   |
| Figure B.1.12 | Current Traffic Flow from/to San-Pedro Port                             | B-12   |
| Figure B.1.13 | Current Traffic Flow from/to Abidjan Port                               | B-13   |
| Figure B.1.14 | Current Traffic Flow from/to Takoradi Port                              |        |
| Figure B.1.15 | Current Traffic Flow from/to Tema Port                                  | B-14   |
| Figure B.1.16 | Current Traffic Flow from/to Lomé Port                                  | B-14   |
| Figure B.1.17 | Relationship of Distance and Traffic Volume between the Main City (Abid | an and |
| -             | Accra) and Other Zones                                                  | B-15   |