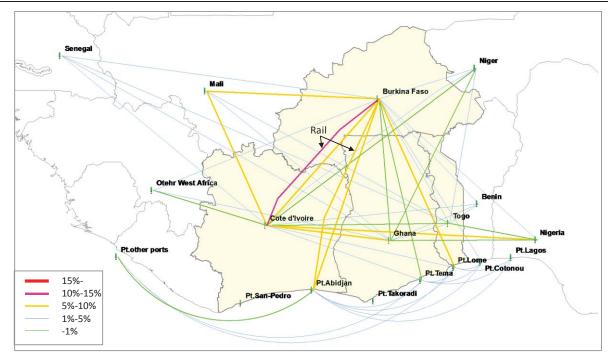

| Figure B.1.18 | Relationship of Distance and Traffic Volume between the Main City (Lomé and       |      |
|---------------|-----------------------------------------------------------------------------------|------|
|               | Ouagadougou) and Other Zones                                                      | B-16 |
| Figure B.1.19 | Trend of Export Value                                                             | B-17 |
| Figure B.1.20 | Trend of Export Value by Index (year 1950= 1.0)                                   | B-17 |
| Figure B.1.21 | Trend of Import Value                                                             | B-18 |
| Figure B.1.22 | Trend of Import Value by Index (year 1950= 1.0)                                   | B-18 |
| Figure B.1.23 | Cross-Border Freight Traffic Volume                                               | B-19 |
| Figure B.1.24 | Type of Cross-Border Freight Traffic (All cargo)                                  | B-19 |
| Figure B.1.25 | Type of Cross-Border Freight Traffic (Land cargo)                                 | B-20 |
| Figure B.1.26 | Mode Share of Cross-Border Freight Traffic                                        | B-20 |
| Figure B.1.27 | Mode Share of Cross-Border Freight Traffic                                        | B-21 |
| Figure B.1.28 | Freight Flow, Total                                                               | B-22 |
| Figure B.1.29 | Freight Flow, Total without Oil products                                          | B-22 |
| Figure B.1.30 | Freight Flow, Agricultural Products (HS1-15)                                      | B-23 |
| Figure B.1.31 | Freight Flow, Foodstuffs (HS16-24)                                                | B-23 |
| Figure B.1.32 | Freight Flow, Mineral Products (HS25-26)                                          | B-24 |
| Figure B.1.33 | Freight Flow, Oil Products (HS27)                                                 | B-24 |
| Figure B.1.34 | Freight Flow, Chemicals/ Allied Industries (HS28-38)                              | B-25 |
| Figure B.1.35 | Freight Flow, Plastics / Rubber (HS39-40)                                         |      |
| Figure B.1.36 | Freight Flow, Leather (HS41-43)                                                   | B-26 |
| Figure B.1.37 | Freight Flow, Wood Products (HS44-49)                                             | B-26 |
| Figure B.1.38 | Freight Flow, Textiles (HS50-63)                                                  |      |
| Figure B.1.39 | Freight Flow, Footwear/Headgear (64-67)                                           | B-27 |
| Figure B.1.40 | Freight Flow, Stone/ Glass (HS68-71)                                              | B-28 |
| Figure B.1.41 | Freight Flow, Metals (HS72-83)                                                    | B-28 |
| Figure B.1.42 | Freight Flow, Machinery /Electrical (HS84-85)                                     | B-29 |
| Figure B.1.43 | Freight Flow, Vehicles and Parts (HS86-89)                                        | B-29 |
| Figure B.1.44 | Freight Flow, Miscellaneous (HS90-97)                                             | B-30 |
| Figure B.2.1  | Basic Work Flows for Traffic Demand Forecast                                      | B-32 |
| Figure B.2.2  | GDP Framework by Country in WAGRIC Countries                                      | B-34 |
| Figure B.2.3  | GDP per Capita in WAGRIC Countries                                                | B-34 |
| Figure B.2.4  | Road Development Scenarios for Year 2033                                          | B-37 |
| Figure B.2.5  | Road Development Scenarios for Year 2040                                          | B-37 |
| Figure B.2.6  | Road Network for Traffic Assignment                                               | B-38 |
| Figure B.2.7  | Result of Traffic Assignment in Year 2033.                                        | B-38 |
| Figure B.2.8  | Result of Traffic Assignment in Year 2040.                                        | B-39 |
| Figure B.3.1  | Expansion of Transport Areas and Increase of Market Population from Lomé          | B-43 |
| Figure B.3.2  | Expansion of Transport Areas and Increase of Market Population from Accra         | B-43 |
| Figure B.3.3  | Expansion of Transport Areas and Increase of Market Population from Abidjan       | B-44 |
| Figure B.3.4  | Expansion of 6-hour Transport Areas by Strengthening of North-South               |      |
|               | Connectivity                                                                      | B-44 |
|               |                                                                                   |      |
| Appendix C    |                                                                                   |      |
| Figure C.1.1  | Agricultural Investment Possibility: Agricultural Irrigation Development Projects | s in |
|               | Burkina Faso                                                                      | C-2  |