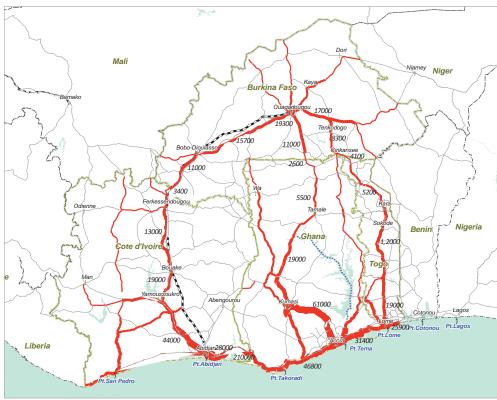

# **LIST OF FIGURES**

| Appendix A    |                                                                         |        |
|---------------|-------------------------------------------------------------------------|--------|
| Figure A.1.1  | Production, Import, Export and Processing of Rice in West Africa        | A-1    |
| Figure A.1.2  | Production and Market Flow of Rice in West Africa                       | A-4    |
| Figure A.1.3  | Rice Value Chain in West Africa                                         | A-5    |
| Figure A.1.4  | Plan of Rice Mills Network in Côte d'Ivoire                             | A-7    |
| Figure A.2.1  | Production, Import, Export and Processing of Maize in West Africa       | A-8    |
| Figure A.2.2  | Major Maize Producing Countries in West Africa                          | A-9    |
| Figure A.2.3  | Flow of Maize and Other Cereals in West Africa                          | A-9    |
| Figure A.2.4  | Maize Value Chain in West Africa                                        | A-10   |
| Figure A.3.1  | Cashew Production in Major Countries in West Africa                     | A-13   |
| Figure A.3.2  | Cashew Value Chain in West Africa                                       | A-14   |
| Figure A.4.1  | Supply Chain of Fresh Mango in Côte d'Ivoire                            | A-19   |
| Figure A.4.2  | Supply Chain of Processed Mango in Côte d'Ivoire                        | A-20   |
| Figure A.4.3  | Import of Fruits Juice in Côte d'Ivoire                                 | A-23   |
| Figure A.4.4  | Supply Chain of Fresh Mango in Ghana                                    | A-25   |
| Figure A.4.5  | Mango Production in Ghana (based 2009-2010 figures)                     | A-28   |
| Figure A.5.1  | Stock, Export and Import of Livestock in West Africa                    | A-29   |
| Figure A.5.2  | Stock of Poultry in West Africa                                         | A-31   |
| Figure A.5.3  | Production of Chicken Meat and Eggs                                     | A-31   |
| Figure A.5.4  | Poultry Trade Flows in West Africa                                      | A-32   |
| Figure A.5.5  | Ruminant Livestock Value Chain of in West Africa                        | A-33   |
| Figure A.5.6  | Poultry Value Chain                                                     | A-34   |
| Appendix B    |                                                                         |        |
| Figure B.1.1  | Locations of Traffic Survey Stations                                    | B-2    |
| Figure B.1.2  | Traffic Zones                                                           | B-3    |
| Figure B.1.3  | Daily Traffic Volume on National Borders                                | B-5    |
| Figure B.1.4  | Daily Traffic Volume in Burkina Faso                                    | В-6    |
| Figure B.1.5  | Daily Traffic Volume in Côte d'Ivoire                                   | B-7    |
| Figure B.1.6  | Daily Traffic Volume in Ghana and Togo                                  | B-8    |
| Figure B.1.7  | Daily Traffic Volume at Dry Port                                        | B-9    |
| Figure B.1.8  | Daily Traffic Volumes in Sub-Regions in 2015                            | B-10   |
| Figure B.1.9  | Current Traffic Flow Patterns - Total of All Vehicles                   |        |
| Figure B.1.10 | Current Traffic Flow Patterns -Passenger Cars-                          | B-11   |
| Figure B.1.11 | Current Traffic Flow Patterns -Freight Vehicles-                        | B-12   |
| Figure B.1.12 | Current Traffic Flow from/to San-Pedro Port                             | B-12   |
| Figure B.1.13 | Current Traffic Flow from/to Abidjan Port                               | B-13   |
| Figure B.1.14 | Current Traffic Flow from/to Takoradi Port                              |        |
| Figure B.1.15 | Current Traffic Flow from/to Tema Port                                  | B-14   |
| Figure B.1.16 | Current Traffic Flow from/to Lomé Port                                  | B-14   |
| Figure B.1.17 | Relationship of Distance and Traffic Volume between the Main City (Abid | an and |
| -             | Accra) and Other Zones                                                  | B-15   |