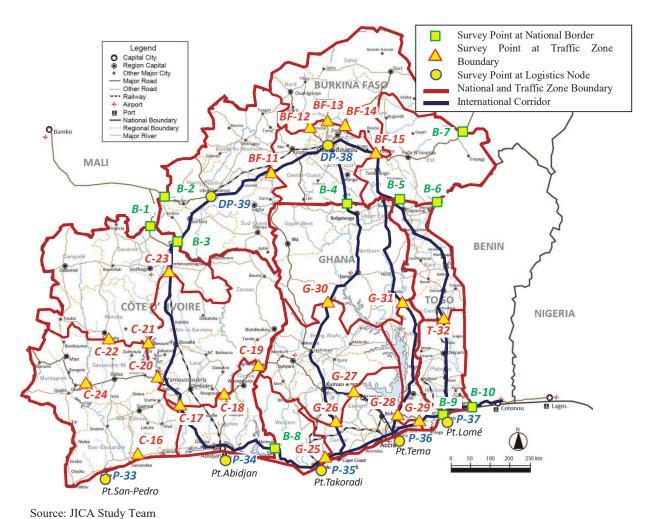

# **LIST OF FIGURES**

| Appendix A    |                                                                         |        |
|---------------|-------------------------------------------------------------------------|--------|
| Figure A.1.1  | Production, Import, Export and Processing of Rice in West Africa        | A-1    |
| Figure A.1.2  | Production and Market Flow of Rice in West Africa                       | A-4    |
| Figure A.1.3  | Rice Value Chain in West Africa                                         | A-5    |
| Figure A.1.4  | Plan of Rice Mills Network in Côte d'Ivoire                             | A-7    |
| Figure A.2.1  | Production, Import, Export and Processing of Maize in West Africa       | A-8    |
| Figure A.2.2  | Major Maize Producing Countries in West Africa                          | A-9    |
| Figure A.2.3  | Flow of Maize and Other Cereals in West Africa                          | A-9    |
| Figure A.2.4  | Maize Value Chain in West Africa                                        | A-10   |
| Figure A.3.1  | Cashew Production in Major Countries in West Africa                     | A-13   |
| Figure A.3.2  | Cashew Value Chain in West Africa                                       | A-14   |
| Figure A.4.1  | Supply Chain of Fresh Mango in Côte d'Ivoire                            | A-19   |
| Figure A.4.2  | Supply Chain of Processed Mango in Côte d'Ivoire                        | A-20   |
| Figure A.4.3  | Import of Fruits Juice in Côte d'Ivoire                                 | A-23   |
| Figure A.4.4  | Supply Chain of Fresh Mango in Ghana                                    | A-25   |
| Figure A.4.5  | Mango Production in Ghana (based 2009-2010 figures)                     | A-28   |
| Figure A.5.1  | Stock, Export and Import of Livestock in West Africa                    | A-29   |
| Figure A.5.2  | Stock of Poultry in West Africa                                         | A-31   |
| Figure A.5.3  | Production of Chicken Meat and Eggs                                     | A-31   |
| Figure A.5.4  | Poultry Trade Flows in West Africa                                      | A-32   |
| Figure A.5.5  | Ruminant Livestock Value Chain of in West Africa                        | A-33   |
| Figure A.5.6  | Poultry Value Chain                                                     | A-34   |
| Appendix B    |                                                                         |        |
| Figure B.1.1  | Locations of Traffic Survey Stations                                    | B-2    |
| Figure B.1.2  | Traffic Zones                                                           | B-3    |
| Figure B.1.3  | Daily Traffic Volume on National Borders                                | B-5    |
| Figure B.1.4  | Daily Traffic Volume in Burkina Faso                                    | В-6    |
| Figure B.1.5  | Daily Traffic Volume in Côte d'Ivoire                                   | B-7    |
| Figure B.1.6  | Daily Traffic Volume in Ghana and Togo                                  | B-8    |
| Figure B.1.7  | Daily Traffic Volume at Dry Port                                        | B-9    |
| Figure B.1.8  | Daily Traffic Volumes in Sub-Regions in 2015                            | B-10   |
| Figure B.1.9  | Current Traffic Flow Patterns - Total of All Vehicles                   |        |
| Figure B.1.10 | Current Traffic Flow Patterns -Passenger Cars-                          | B-11   |
| Figure B.1.11 | Current Traffic Flow Patterns -Freight Vehicles-                        | B-12   |
| Figure B.1.12 | Current Traffic Flow from/to San-Pedro Port                             | B-12   |
| Figure B.1.13 | Current Traffic Flow from/to Abidjan Port                               | B-13   |
| Figure B.1.14 | Current Traffic Flow from/to Takoradi Port                              |        |
| Figure B.1.15 | Current Traffic Flow from/to Tema Port                                  | B-14   |
| Figure B.1.16 | Current Traffic Flow from/to Lomé Port                                  | B-14   |
| Figure B.1.17 | Relationship of Distance and Traffic Volume between the Main City (Abid | an and |
| -             | Accra) and Other Zones                                                  | B-15   |