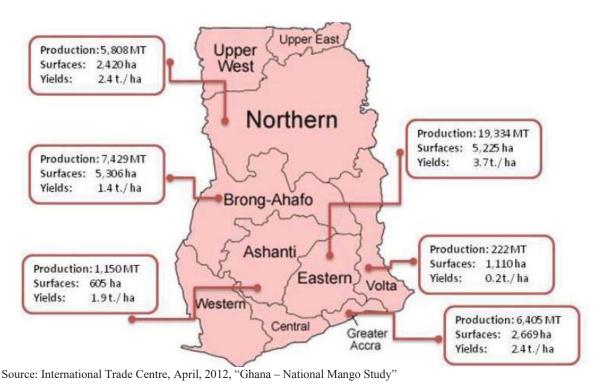

# **LIST OF FIGURES**

| Appendix A    |                                                                         |        |
|---------------|-------------------------------------------------------------------------|--------|
| Figure A.1.1  | Production, Import, Export and Processing of Rice in West Africa        | A-1    |
| Figure A.1.2  | Production and Market Flow of Rice in West Africa                       | A-4    |
| Figure A.1.3  | Rice Value Chain in West Africa                                         | A-5    |
| Figure A.1.4  | Plan of Rice Mills Network in Côte d'Ivoire                             | A-7    |
| Figure A.2.1  | Production, Import, Export and Processing of Maize in West Africa       | A-8    |
| Figure A.2.2  | Major Maize Producing Countries in West Africa                          | A-9    |
| Figure A.2.3  | Flow of Maize and Other Cereals in West Africa                          | A-9    |
| Figure A.2.4  | Maize Value Chain in West Africa                                        | A-10   |
| Figure A.3.1  | Cashew Production in Major Countries in West Africa                     | A-13   |
| Figure A.3.2  | Cashew Value Chain in West Africa                                       | A-14   |
| Figure A.4.1  | Supply Chain of Fresh Mango in Côte d'Ivoire                            | A-19   |
| Figure A.4.2  | Supply Chain of Processed Mango in Côte d'Ivoire                        | A-20   |
| Figure A.4.3  | Import of Fruits Juice in Côte d'Ivoire                                 | A-23   |
| Figure A.4.4  | Supply Chain of Fresh Mango in Ghana                                    | A-25   |
| Figure A.4.5  | Mango Production in Ghana (based 2009-2010 figures)                     | A-28   |
| Figure A.5.1  | Stock, Export and Import of Livestock in West Africa                    | A-29   |
| Figure A.5.2  | Stock of Poultry in West Africa                                         | A-31   |
| Figure A.5.3  | Production of Chicken Meat and Eggs                                     | A-31   |
| Figure A.5.4  | Poultry Trade Flows in West Africa                                      | A-32   |
| Figure A.5.5  | Ruminant Livestock Value Chain of in West Africa                        | A-33   |
| Figure A.5.6  | Poultry Value Chain                                                     | A-34   |
| Appendix B    |                                                                         |        |
| Figure B.1.1  | Locations of Traffic Survey Stations                                    | B-2    |
| Figure B.1.2  | Traffic Zones                                                           | B-3    |
| Figure B.1.3  | Daily Traffic Volume on National Borders                                | B-5    |
| Figure B.1.4  | Daily Traffic Volume in Burkina Faso                                    | В-6    |
| Figure B.1.5  | Daily Traffic Volume in Côte d'Ivoire                                   | B-7    |
| Figure B.1.6  | Daily Traffic Volume in Ghana and Togo                                  | B-8    |
| Figure B.1.7  | Daily Traffic Volume at Dry Port                                        | B-9    |
| Figure B.1.8  | Daily Traffic Volumes in Sub-Regions in 2015                            | B-10   |
| Figure B.1.9  | Current Traffic Flow Patterns - Total of All Vehicles                   |        |
| Figure B.1.10 | Current Traffic Flow Patterns -Passenger Cars-                          | B-11   |
| Figure B.1.11 | Current Traffic Flow Patterns -Freight Vehicles-                        | B-12   |
| Figure B.1.12 | Current Traffic Flow from/to San-Pedro Port                             | B-12   |
| Figure B.1.13 | Current Traffic Flow from/to Abidjan Port                               | B-13   |
| Figure B.1.14 | Current Traffic Flow from/to Takoradi Port                              |        |
| Figure B.1.15 | Current Traffic Flow from/to Tema Port                                  | B-14   |
| Figure B.1.16 | Current Traffic Flow from/to Lomé Port                                  | B-14   |
| Figure B.1.17 | Relationship of Distance and Traffic Volume between the Main City (Abid | an and |
| -             | Accra) and Other Zones                                                  | B-15   |