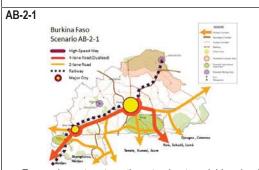

A summary of the alternative scenarios is presented in Table F.2.1, while their detailed description is contained in other chapters of this Main Report.

Table F.2.1 Targets for Identification of Impacts in the Second Stakeholder Meeting



- Economic sectors targeting at export to overseas are to be mainly promoted
- Development of corridor transport infrastructure to support the export to overseas
- Especially to Abidjan Port and to Lomé Port



- Economic sectors targeting at export to overseas are to be mainly promoted
- Development of corridor transport infrastructure to support the export to overseas
- Especially to Abidjan Port and to Lomé Port
- Transport corridors not only to the south, but also to the north for providing access to economic sectors' potential areas in the north



- Economic sectors targeting at sales to neighbouring large cities are to be promoted
- Development of corridor transport infrastructure to support the sales (export) to neighbouring large cities' markets
- Various transport corridors connecting Burkina Faso with Côte d'Ivoire, Ghana, Togo and Benin
- In the southern part of Burkina Faso, east-west corridors connecting Primary Corridors to sea ports for providing access to agricultural potential areas



- Economic sectors targeting at sales to neighbouring large cities are to be promoted
- Development of corridor transport infrastructure to support the sales (export) to neighbouring large cities' markets
- Various transport corridors connecting Burkina Faso with Côte d'Ivoire, Ghana, Togo and Benin
- Transport corridors not only to the