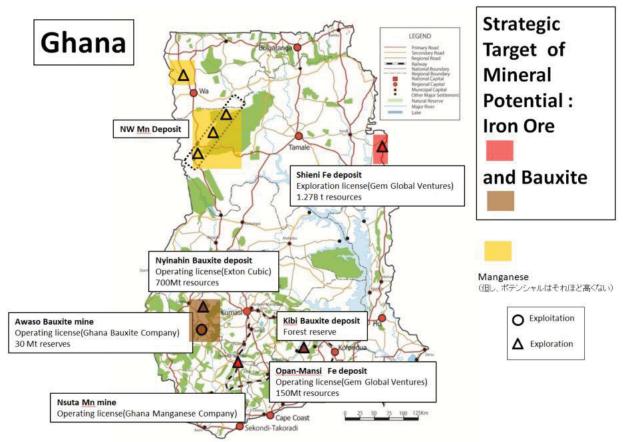

| Figure C.1.2  | Local Supply and Consumption of Major Staple Crops by Zone in Burkina Faso (2014/15)                                        | $C^3$ |
|---------------|-----------------------------------------------------------------------------------------------------------------------------|-------|
| Figure C.1.3  | Food Balance by Region and Flow in Burkina Faso                                                                             |       |
| Figure C.1.4  | Local Supply and Consumption of Major Staple Crops (Maize and Rice) by Zone Côte d'Ivoire (2012 Estimated)                  | in    |
| Figure C.1.5  | Local Supply and Consumption of Major Staple Crops (Root Crops and Plantain)  Zone in Côte d'Ivoire (2012 Estimated)        | by    |
| Figure C.1.6  | Agricultural Investment Possibility in Ghana: Irrigation Projects considered as Lar Scale Agriculture in SADA Zone of Ghana | _     |
| Figure C.1.7  | Local Supply and Consumption of Major Staple Crops (Maize and Rice) by Zone Ghana (2014 Estimated)                          |       |
| Figure C.1.8  | Local Supply and Consumption of Major Staple Crops (Root Crops and Plantain) la Zone in Ghana (2014 Estimated)              | -     |
| Figure C.1.9  | Agricultural Investment Possibility: Situation of Land Use and Planned Areas for Agricultural Development in Togo           | C-9   |
| Figure C.1.10 | Local Supply and Consumption of Major Staple Crops (Cereals and Root Crops) b Zone in Togo (2015 estimated)                 | -     |
| Figure C.1.11 | Local Supply and Consumption of Major Staple Crops (Cereals and Root Crops) b<br>Region in Togo (2015 estimated)            | -     |
| Figure C.1.12 | Synthesis of Cross-Border Trade Flows of Livestock, and Cereals, Roots and Tube (September 2015)                            |       |
| Figure C.1.13 | Live Cattle Trading and Flow in Burkina Faso (2014)                                                                         | C-12  |
| Figure C.1.14 | Major Mineral Deposit of Burkina Faso                                                                                       | C-13  |
| Figure C.1.15 | Major Mineral Deposit of Côte d'Ivoire                                                                                      | C-14  |
| Figure C.1.16 | Major Mineral Deposit of Ghana                                                                                              | C-15  |
| Figure C.1.17 | Major Mineral Deposit of Togo                                                                                               | C-16  |
| Figure C.1.18 | Major Rivers and River Basins and Water Resources Potential in the WAGRIC Countries                                         | C-17  |
| Figure C.2.1  | Existing Road Conditions for WAGRIC Countries                                                                               |       |
| Figure C.2.2  | Existing Railway Infrastructure in the Sub-region                                                                           |       |
| Figure C.2.3  | Storage and Distribution Network of Multi-products Pipeline in Côte d'Ivoire                                                |       |
| Figure C.2.4  | Multi-products Pipeline between Tema and Buipe via Kumasi in Ghana                                                          | C-21  |
| Figure C.2.5  | Locations of Source of Gas Supply and Pipeline in Côte d'Ivoire                                                             |       |
| Figure C.2.6  | Locations of Source of Gas Supply and Pipeline in Ghana                                                                     |       |
| Figure C.2.7  | Power Supply: Peak Load and Generation Capacity in Burkina Faso, Cote d'Ivoire                                              |       |
| Figure C.2.8  | Ghana and Togo  Power Grids covering ECOWAS Countries                                                                       |       |
| Appendix D    |                                                                                                                             |       |
| Figure D.1.1  | General Future Land Use for Abidjan-Lags Corridor                                                                           | D-2   |