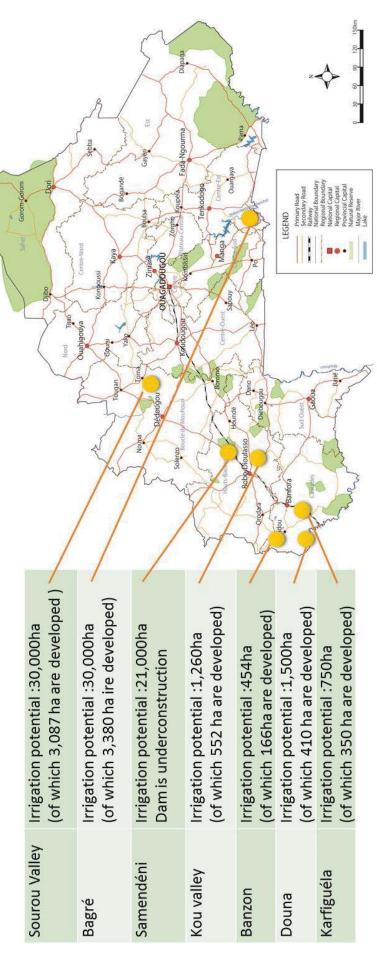

| Figure C.1.2  | Local Supply and Consumption of Major Staple Crops by Zone in Burkina Faso (2014/15)                                        | $C^3$ |
|---------------|-----------------------------------------------------------------------------------------------------------------------------|-------|
| Figure C.1.3  | Food Balance by Region and Flow in Burkina Faso                                                                             |       |
| Figure C.1.4  | Local Supply and Consumption of Major Staple Crops (Maize and Rice) by Zone Côte d'Ivoire (2012 Estimated)                  | in    |
| Figure C.1.5  | Local Supply and Consumption of Major Staple Crops (Root Crops and Plantain)  Zone in Côte d'Ivoire (2012 Estimated)        | by    |
| Figure C.1.6  | Agricultural Investment Possibility in Ghana: Irrigation Projects considered as Lar Scale Agriculture in SADA Zone of Ghana | _     |
| Figure C.1.7  | Local Supply and Consumption of Major Staple Crops (Maize and Rice) by Zone Ghana (2014 Estimated)                          |       |
| Figure C.1.8  | Local Supply and Consumption of Major Staple Crops (Root Crops and Plantain) la Zone in Ghana (2014 Estimated)              | -     |
| Figure C.1.9  | Agricultural Investment Possibility: Situation of Land Use and Planned Areas for Agricultural Development in Togo           | C-9   |
| Figure C.1.10 | Local Supply and Consumption of Major Staple Crops (Cereals and Root Crops) b Zone in Togo (2015 estimated)                 | -     |
| Figure C.1.11 | Local Supply and Consumption of Major Staple Crops (Cereals and Root Crops) b<br>Region in Togo (2015 estimated)            | -     |
| Figure C.1.12 | Synthesis of Cross-Border Trade Flows of Livestock, and Cereals, Roots and Tube (September 2015)                            |       |
| Figure C.1.13 | Live Cattle Trading and Flow in Burkina Faso (2014)                                                                         | C-12  |
| Figure C.1.14 | Major Mineral Deposit of Burkina Faso                                                                                       | C-13  |
| Figure C.1.15 | Major Mineral Deposit of Côte d'Ivoire                                                                                      | C-14  |
| Figure C.1.16 | Major Mineral Deposit of Ghana                                                                                              | C-15  |
| Figure C.1.17 | Major Mineral Deposit of Togo                                                                                               | C-16  |
| Figure C.1.18 | Major Rivers and River Basins and Water Resources Potential in the WAGRIC Countries                                         | C-17  |
| Figure C.2.1  | Existing Road Conditions for WAGRIC Countries                                                                               |       |
| Figure C.2.2  | Existing Railway Infrastructure in the Sub-region                                                                           |       |
| Figure C.2.3  | Storage and Distribution Network of Multi-products Pipeline in Côte d'Ivoire                                                |       |
| Figure C.2.4  | Multi-products Pipeline between Tema and Buipe via Kumasi in Ghana                                                          | C-21  |
| Figure C.2.5  | Locations of Source of Gas Supply and Pipeline in Côte d'Ivoire                                                             |       |
| Figure C.2.6  | Locations of Source of Gas Supply and Pipeline in Ghana                                                                     |       |
| Figure C.2.7  | Power Supply: Peak Load and Generation Capacity in Burkina Faso, Cote d'Ivoire                                              |       |
| Figure C.2.8  | Ghana and Togo  Power Grids covering ECOWAS Countries                                                                       |       |
| Appendix D    |                                                                                                                             |       |
| Figure D.1.1  | General Future Land Use for Abidjan-Lags Corridor                                                                           | D-2   |