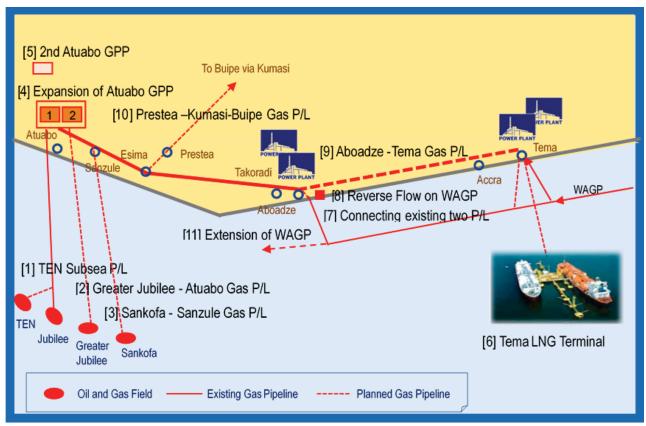

| Figure C.1.2  | Local Supply and Consumption of Major Staple Crops by Zone in Burkina Faso (2014/15)                                        | $C^3$ |
|---------------|-----------------------------------------------------------------------------------------------------------------------------|-------|
| Figure C.1.3  | Food Balance by Region and Flow in Burkina Faso                                                                             |       |
| Figure C.1.4  | Local Supply and Consumption of Major Staple Crops (Maize and Rice) by Zone Côte d'Ivoire (2012 Estimated)                  | in    |
| Figure C.1.5  | Local Supply and Consumption of Major Staple Crops (Root Crops and Plantain)  Zone in Côte d'Ivoire (2012 Estimated)        | by    |
| Figure C.1.6  | Agricultural Investment Possibility in Ghana: Irrigation Projects considered as Lar Scale Agriculture in SADA Zone of Ghana | _     |
| Figure C.1.7  | Local Supply and Consumption of Major Staple Crops (Maize and Rice) by Zone Ghana (2014 Estimated)                          |       |
| Figure C.1.8  | Local Supply and Consumption of Major Staple Crops (Root Crops and Plantain) la Zone in Ghana (2014 Estimated)              | -     |
| Figure C.1.9  | Agricultural Investment Possibility: Situation of Land Use and Planned Areas for Agricultural Development in Togo           | C-9   |
| Figure C.1.10 | Local Supply and Consumption of Major Staple Crops (Cereals and Root Crops) b Zone in Togo (2015 estimated)                 | -     |
| Figure C.1.11 | Local Supply and Consumption of Major Staple Crops (Cereals and Root Crops) b<br>Region in Togo (2015 estimated)            | -     |
| Figure C.1.12 | Synthesis of Cross-Border Trade Flows of Livestock, and Cereals, Roots and Tube (September 2015)                            |       |
| Figure C.1.13 | Live Cattle Trading and Flow in Burkina Faso (2014)                                                                         | C-12  |
| Figure C.1.14 | Major Mineral Deposit of Burkina Faso                                                                                       | C-13  |
| Figure C.1.15 | Major Mineral Deposit of Côte d'Ivoire                                                                                      | C-14  |
| Figure C.1.16 | Major Mineral Deposit of Ghana                                                                                              | C-15  |
| Figure C.1.17 | Major Mineral Deposit of Togo                                                                                               | C-16  |
| Figure C.1.18 | Major Rivers and River Basins and Water Resources Potential in the WAGRIC Countries                                         | C-17  |
| Figure C.2.1  | Existing Road Conditions for WAGRIC Countries                                                                               |       |
| Figure C.2.2  | Existing Railway Infrastructure in the Sub-region                                                                           |       |
| Figure C.2.3  | Storage and Distribution Network of Multi-products Pipeline in Côte d'Ivoire                                                |       |
| Figure C.2.4  | Multi-products Pipeline between Tema and Buipe via Kumasi in Ghana                                                          | C-21  |
| Figure C.2.5  | Locations of Source of Gas Supply and Pipeline in Côte d'Ivoire                                                             |       |
| Figure C.2.6  | Locations of Source of Gas Supply and Pipeline in Ghana                                                                     |       |
| Figure C.2.7  | Power Supply: Peak Load and Generation Capacity in Burkina Faso, Cote d'Ivoire                                              |       |
| Figure C.2.8  | Ghana and Togo  Power Grids covering ECOWAS Countries                                                                       |       |
| Appendix D    |                                                                                                                             |       |
| Figure D.1.1  | General Future Land Use for Abidjan-Lags Corridor                                                                           | D-2   |