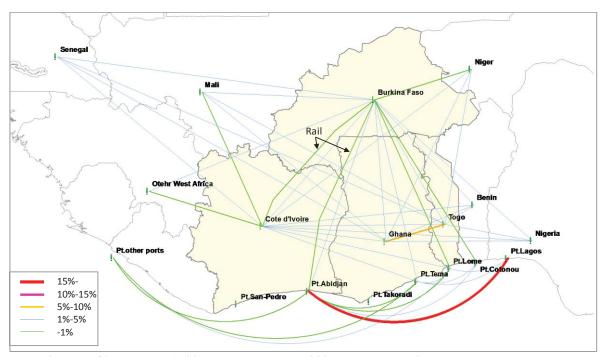

| Figure B.1.18 | Relationship of Distance and Traffic Volume between the Main City (Lomé and       |      |
|---------------|-----------------------------------------------------------------------------------|------|
|               | Ouagadougou) and Other Zones                                                      | B-16 |
| Figure B.1.19 | Trend of Export Value                                                             | B-17 |
| Figure B.1.20 | Trend of Export Value by Index (year 1950= 1.0)                                   | B-17 |
| Figure B.1.21 | Trend of Import Value                                                             | B-18 |
| Figure B.1.22 | Trend of Import Value by Index (year 1950= 1.0)                                   | B-18 |
| Figure B.1.23 | Cross-Border Freight Traffic Volume                                               | B-19 |
| Figure B.1.24 | Type of Cross-Border Freight Traffic (All cargo)                                  | B-19 |
| Figure B.1.25 | Type of Cross-Border Freight Traffic (Land cargo)                                 | B-20 |
| Figure B.1.26 | Mode Share of Cross-Border Freight Traffic                                        | B-20 |
| Figure B.1.27 | Mode Share of Cross-Border Freight Traffic                                        | B-21 |
| Figure B.1.28 | Freight Flow, Total                                                               | B-22 |
| Figure B.1.29 | Freight Flow, Total without Oil products                                          | B-22 |
| Figure B.1.30 | Freight Flow, Agricultural Products (HS1-15)                                      | B-23 |
| Figure B.1.31 | Freight Flow, Foodstuffs (HS16-24)                                                | B-23 |
| Figure B.1.32 | Freight Flow, Mineral Products (HS25-26)                                          | B-24 |
| Figure B.1.33 | Freight Flow, Oil Products (HS27)                                                 | B-24 |
| Figure B.1.34 | Freight Flow, Chemicals/ Allied Industries (HS28-38)                              | B-25 |
| Figure B.1.35 | Freight Flow, Plastics / Rubber (HS39-40)                                         |      |
| Figure B.1.36 | Freight Flow, Leather (HS41-43)                                                   | B-26 |
| Figure B.1.37 | Freight Flow, Wood Products (HS44-49)                                             | B-26 |
| Figure B.1.38 | Freight Flow, Textiles (HS50-63)                                                  |      |
| Figure B.1.39 | Freight Flow, Footwear/Headgear (64-67)                                           | B-27 |
| Figure B.1.40 | Freight Flow, Stone/ Glass (HS68-71)                                              | B-28 |
| Figure B.1.41 | Freight Flow, Metals (HS72-83)                                                    | B-28 |
| Figure B.1.42 | Freight Flow, Machinery /Electrical (HS84-85)                                     | B-29 |
| Figure B.1.43 | Freight Flow, Vehicles and Parts (HS86-89)                                        | B-29 |
| Figure B.1.44 | Freight Flow, Miscellaneous (HS90-97)                                             | B-30 |
| Figure B.2.1  | Basic Work Flows for Traffic Demand Forecast                                      | B-32 |
| Figure B.2.2  | GDP Framework by Country in WAGRIC Countries                                      | B-34 |
| Figure B.2.3  | GDP per Capita in WAGRIC Countries                                                | B-34 |
| Figure B.2.4  | Road Development Scenarios for Year 2033                                          | B-37 |
| Figure B.2.5  | Road Development Scenarios for Year 2040                                          | B-37 |
| Figure B.2.6  | Road Network for Traffic Assignment                                               | B-38 |
| Figure B.2.7  | Result of Traffic Assignment in Year 2033.                                        | B-38 |
| Figure B.2.8  | Result of Traffic Assignment in Year 2040.                                        | B-39 |
| Figure B.3.1  | Expansion of Transport Areas and Increase of Market Population from Lomé          | B-43 |
| Figure B.3.2  | Expansion of Transport Areas and Increase of Market Population from Accra         | B-43 |
| Figure B.3.3  | Expansion of Transport Areas and Increase of Market Population from Abidjan       | B-44 |
| Figure B.3.4  | Expansion of 6-hour Transport Areas by Strengthening of North-South               |      |
|               | Connectivity                                                                      | B-44 |
|               |                                                                                   |      |
| Appendix C    |                                                                                   |      |
| Figure C.1.1  | Agricultural Investment Possibility: Agricultural Irrigation Development Projects | s in |
|               | Burkina Faso                                                                      | C-2  |