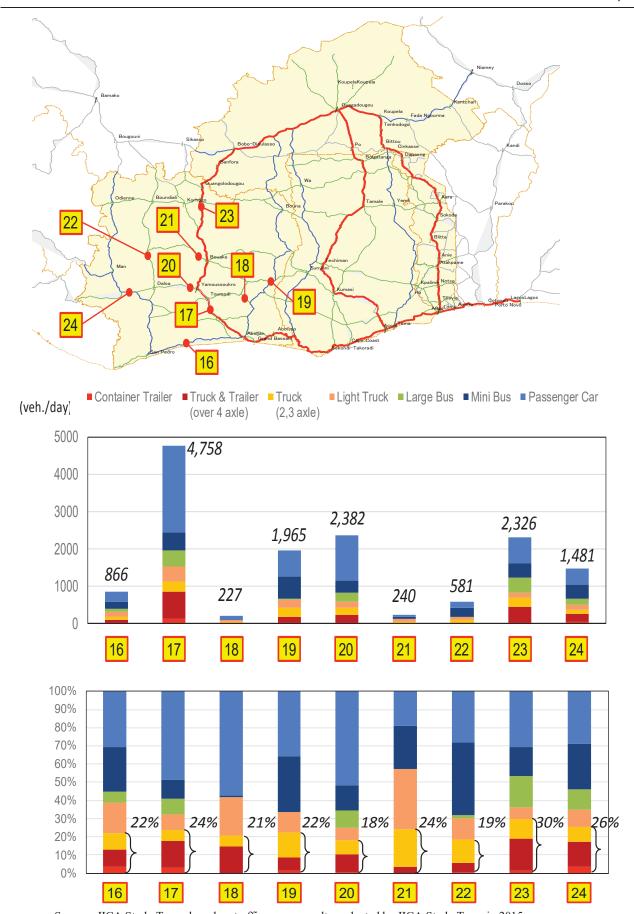

# **LIST OF FIGURES**

| Appendix A    |                                                                         |        |
|---------------|-------------------------------------------------------------------------|--------|
| Figure A.1.1  | Production, Import, Export and Processing of Rice in West Africa        | A-1    |
| Figure A.1.2  | Production and Market Flow of Rice in West Africa                       | A-4    |
| Figure A.1.3  | Rice Value Chain in West Africa                                         | A-5    |
| Figure A.1.4  | Plan of Rice Mills Network in Côte d'Ivoire                             | A-7    |
| Figure A.2.1  | Production, Import, Export and Processing of Maize in West Africa       | A-8    |
| Figure A.2.2  | Major Maize Producing Countries in West Africa                          | A-9    |
| Figure A.2.3  | Flow of Maize and Other Cereals in West Africa                          | A-9    |
| Figure A.2.4  | Maize Value Chain in West Africa                                        | A-10   |
| Figure A.3.1  | Cashew Production in Major Countries in West Africa                     | A-13   |
| Figure A.3.2  | Cashew Value Chain in West Africa                                       | A-14   |
| Figure A.4.1  | Supply Chain of Fresh Mango in Côte d'Ivoire                            | A-19   |
| Figure A.4.2  | Supply Chain of Processed Mango in Côte d'Ivoire                        | A-20   |
| Figure A.4.3  | Import of Fruits Juice in Côte d'Ivoire                                 | A-23   |
| Figure A.4.4  | Supply Chain of Fresh Mango in Ghana                                    | A-25   |
| Figure A.4.5  | Mango Production in Ghana (based 2009-2010 figures)                     | A-28   |
| Figure A.5.1  | Stock, Export and Import of Livestock in West Africa                    | A-29   |
| Figure A.5.2  | Stock of Poultry in West Africa                                         | A-31   |
| Figure A.5.3  | Production of Chicken Meat and Eggs                                     | A-31   |
| Figure A.5.4  | Poultry Trade Flows in West Africa                                      | A-32   |
| Figure A.5.5  | Ruminant Livestock Value Chain of in West Africa                        | A-33   |
| Figure A.5.6  | Poultry Value Chain                                                     | A-34   |
| Appendix B    |                                                                         |        |
| Figure B.1.1  | Locations of Traffic Survey Stations                                    | B-2    |
| Figure B.1.2  | Traffic Zones                                                           | B-3    |
| Figure B.1.3  | Daily Traffic Volume on National Borders                                | B-5    |
| Figure B.1.4  | Daily Traffic Volume in Burkina Faso                                    | В-6    |
| Figure B.1.5  | Daily Traffic Volume in Côte d'Ivoire                                   | B-7    |
| Figure B.1.6  | Daily Traffic Volume in Ghana and Togo                                  | B-8    |
| Figure B.1.7  | Daily Traffic Volume at Dry Port                                        | B-9    |
| Figure B.1.8  | Daily Traffic Volumes in Sub-Regions in 2015                            | B-10   |
| Figure B.1.9  | Current Traffic Flow Patterns - Total of All Vehicles                   |        |
| Figure B.1.10 | Current Traffic Flow Patterns -Passenger Cars-                          | B-11   |
| Figure B.1.11 | Current Traffic Flow Patterns -Freight Vehicles-                        | B-12   |
| Figure B.1.12 | Current Traffic Flow from/to San-Pedro Port                             | B-12   |
| Figure B.1.13 | Current Traffic Flow from/to Abidjan Port                               | B-13   |
| Figure B.1.14 | Current Traffic Flow from/to Takoradi Port                              |        |
| Figure B.1.15 | Current Traffic Flow from/to Tema Port                                  | B-14   |
| Figure B.1.16 | Current Traffic Flow from/to Lomé Port                                  | B-14   |
| Figure B.1.17 | Relationship of Distance and Traffic Volume between the Main City (Abid | an and |
| -             | Accra) and Other Zones                                                  | B-15   |