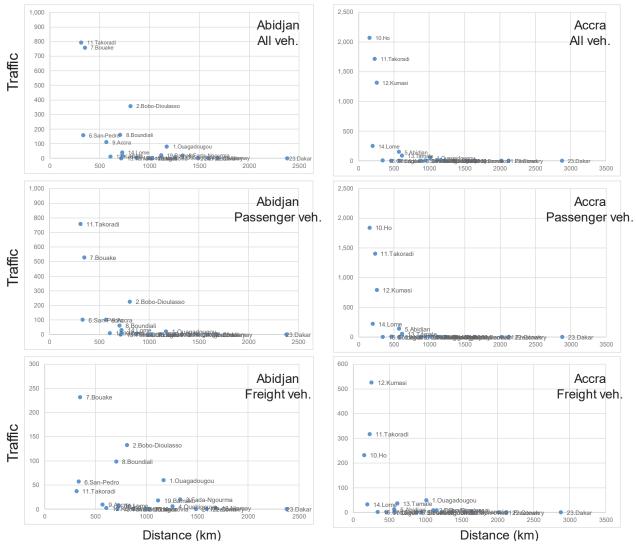

# **LIST OF FIGURES**

| Appendix A    |                                                                         |        |
|---------------|-------------------------------------------------------------------------|--------|
| Figure A.1.1  | Production, Import, Export and Processing of Rice in West Africa        | A-1    |
| Figure A.1.2  | Production and Market Flow of Rice in West Africa                       | A-4    |
| Figure A.1.3  | Rice Value Chain in West Africa                                         | A-5    |
| Figure A.1.4  | Plan of Rice Mills Network in Côte d'Ivoire                             | A-7    |
| Figure A.2.1  | Production, Import, Export and Processing of Maize in West Africa       | A-8    |
| Figure A.2.2  | Major Maize Producing Countries in West Africa                          | A-9    |
| Figure A.2.3  | Flow of Maize and Other Cereals in West Africa                          | A-9    |
| Figure A.2.4  | Maize Value Chain in West Africa                                        | A-10   |
| Figure A.3.1  | Cashew Production in Major Countries in West Africa                     | A-13   |
| Figure A.3.2  | Cashew Value Chain in West Africa                                       | A-14   |
| Figure A.4.1  | Supply Chain of Fresh Mango in Côte d'Ivoire                            | A-19   |
| Figure A.4.2  | Supply Chain of Processed Mango in Côte d'Ivoire                        | A-20   |
| Figure A.4.3  | Import of Fruits Juice in Côte d'Ivoire                                 | A-23   |
| Figure A.4.4  | Supply Chain of Fresh Mango in Ghana                                    | A-25   |
| Figure A.4.5  | Mango Production in Ghana (based 2009-2010 figures)                     | A-28   |
| Figure A.5.1  | Stock, Export and Import of Livestock in West Africa                    | A-29   |
| Figure A.5.2  | Stock of Poultry in West Africa                                         | A-31   |
| Figure A.5.3  | Production of Chicken Meat and Eggs                                     | A-31   |
| Figure A.5.4  | Poultry Trade Flows in West Africa                                      | A-32   |
| Figure A.5.5  | Ruminant Livestock Value Chain of in West Africa                        | A-33   |
| Figure A.5.6  | Poultry Value Chain                                                     | A-34   |
| Appendix B    |                                                                         |        |
| Figure B.1.1  | Locations of Traffic Survey Stations                                    | B-2    |
| Figure B.1.2  | Traffic Zones                                                           | B-3    |
| Figure B.1.3  | Daily Traffic Volume on National Borders                                | B-5    |
| Figure B.1.4  | Daily Traffic Volume in Burkina Faso                                    | В-6    |
| Figure B.1.5  | Daily Traffic Volume in Côte d'Ivoire                                   | B-7    |
| Figure B.1.6  | Daily Traffic Volume in Ghana and Togo                                  | B-8    |
| Figure B.1.7  | Daily Traffic Volume at Dry Port                                        | B-9    |
| Figure B.1.8  | Daily Traffic Volumes in Sub-Regions in 2015                            | B-10   |
| Figure B.1.9  | Current Traffic Flow Patterns - Total of All Vehicles                   |        |
| Figure B.1.10 | Current Traffic Flow Patterns -Passenger Cars-                          | B-11   |
| Figure B.1.11 | Current Traffic Flow Patterns -Freight Vehicles-                        | B-12   |
| Figure B.1.12 | Current Traffic Flow from/to San-Pedro Port                             | B-12   |
| Figure B.1.13 | Current Traffic Flow from/to Abidjan Port                               | B-13   |
| Figure B.1.14 | Current Traffic Flow from/to Takoradi Port                              |        |
| Figure B.1.15 | Current Traffic Flow from/to Tema Port                                  | B-14   |
| Figure B.1.16 | Current Traffic Flow from/to Lomé Port                                  | B-14   |
| Figure B.1.17 | Relationship of Distance and Traffic Volume between the Main City (Abid | an and |
| -             | Accra) and Other Zones                                                  | B-15   |