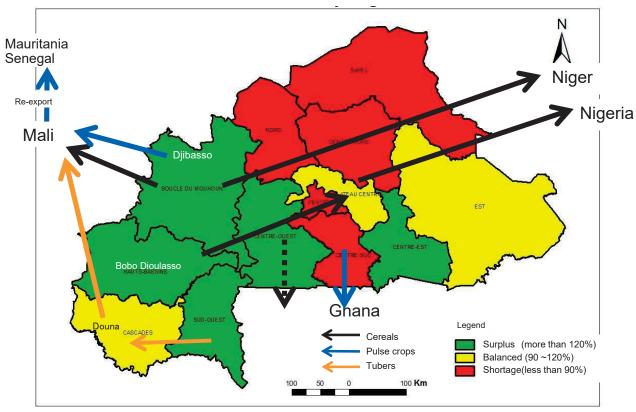

| Figure C.1.2  | Local Supply and Consumption of Major Staple Crops by Zone in Burkina Faso (2014/15)                                        | $C^3$ |
|---------------|-----------------------------------------------------------------------------------------------------------------------------|-------|
| Figure C.1.3  | Food Balance by Region and Flow in Burkina Faso                                                                             |       |
| Figure C.1.4  | Local Supply and Consumption of Major Staple Crops (Maize and Rice) by Zone Côte d'Ivoire (2012 Estimated)                  | in    |
| Figure C.1.5  | Local Supply and Consumption of Major Staple Crops (Root Crops and Plantain)  Zone in Côte d'Ivoire (2012 Estimated)        | by    |
| Figure C.1.6  | Agricultural Investment Possibility in Ghana: Irrigation Projects considered as Lar Scale Agriculture in SADA Zone of Ghana | _     |
| Figure C.1.7  | Local Supply and Consumption of Major Staple Crops (Maize and Rice) by Zone Ghana (2014 Estimated)                          |       |
| Figure C.1.8  | Local Supply and Consumption of Major Staple Crops (Root Crops and Plantain) la Zone in Ghana (2014 Estimated)              | -     |
| Figure C.1.9  | Agricultural Investment Possibility: Situation of Land Use and Planned Areas for Agricultural Development in Togo           | C-9   |
| Figure C.1.10 | Local Supply and Consumption of Major Staple Crops (Cereals and Root Crops) b Zone in Togo (2015 estimated)                 | -     |
| Figure C.1.11 | Local Supply and Consumption of Major Staple Crops (Cereals and Root Crops) b<br>Region in Togo (2015 estimated)            | -     |
| Figure C.1.12 | Synthesis of Cross-Border Trade Flows of Livestock, and Cereals, Roots and Tube (September 2015)                            |       |
| Figure C.1.13 | Live Cattle Trading and Flow in Burkina Faso (2014)                                                                         | C-12  |
| Figure C.1.14 | Major Mineral Deposit of Burkina Faso                                                                                       | C-13  |
| Figure C.1.15 | Major Mineral Deposit of Côte d'Ivoire                                                                                      | C-14  |
| Figure C.1.16 | Major Mineral Deposit of Ghana                                                                                              | C-15  |
| Figure C.1.17 | Major Mineral Deposit of Togo                                                                                               | C-16  |
| Figure C.1.18 | Major Rivers and River Basins and Water Resources Potential in the WAGRIC Countries                                         | C-17  |
| Figure C.2.1  | Existing Road Conditions for WAGRIC Countries                                                                               |       |
| Figure C.2.2  | Existing Railway Infrastructure in the Sub-region                                                                           |       |
| Figure C.2.3  | Storage and Distribution Network of Multi-products Pipeline in Côte d'Ivoire                                                |       |
| Figure C.2.4  | Multi-products Pipeline between Tema and Buipe via Kumasi in Ghana                                                          | C-21  |
| Figure C.2.5  | Locations of Source of Gas Supply and Pipeline in Côte d'Ivoire                                                             |       |
| Figure C.2.6  | Locations of Source of Gas Supply and Pipeline in Ghana                                                                     |       |
| Figure C.2.7  | Power Supply: Peak Load and Generation Capacity in Burkina Faso, Cote d'Ivoire                                              |       |
| Figure C.2.8  | Ghana and Togo  Power Grids covering ECOWAS Countries                                                                       |       |
| Appendix D    |                                                                                                                             |       |
| Figure D.1.1  | General Future Land Use for Abidjan-Lags Corridor                                                                           | D-2   |