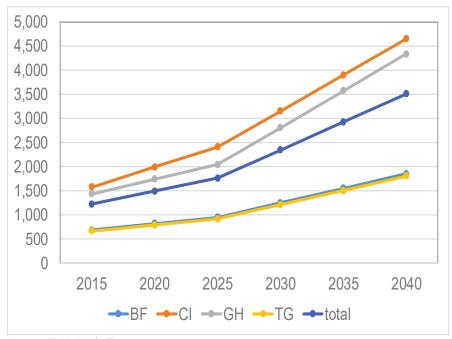

| Figure B.1.18 | Relationship of Distance and Traffic Volume between the Main City (Lomé and       |      |
|---------------|-----------------------------------------------------------------------------------|------|
|               | Ouagadougou) and Other Zones                                                      | B-16 |
| Figure B.1.19 | Trend of Export Value                                                             | B-17 |
| Figure B.1.20 | Trend of Export Value by Index (year 1950= 1.0)                                   | B-17 |
| Figure B.1.21 | Trend of Import Value                                                             | B-18 |
| Figure B.1.22 | Trend of Import Value by Index (year 1950= 1.0)                                   | B-18 |
| Figure B.1.23 | Cross-Border Freight Traffic Volume                                               | B-19 |
| Figure B.1.24 | Type of Cross-Border Freight Traffic (All cargo)                                  | B-19 |
| Figure B.1.25 | Type of Cross-Border Freight Traffic (Land cargo)                                 | B-20 |
| Figure B.1.26 | Mode Share of Cross-Border Freight Traffic                                        | B-20 |
| Figure B.1.27 | Mode Share of Cross-Border Freight Traffic                                        | B-21 |
| Figure B.1.28 | Freight Flow, Total                                                               | B-22 |
| Figure B.1.29 | Freight Flow, Total without Oil products                                          | B-22 |
| Figure B.1.30 | Freight Flow, Agricultural Products (HS1-15)                                      | B-23 |
| Figure B.1.31 | Freight Flow, Foodstuffs (HS16-24)                                                | B-23 |
| Figure B.1.32 | Freight Flow, Mineral Products (HS25-26)                                          | B-24 |
| Figure B.1.33 | Freight Flow, Oil Products (HS27)                                                 | B-24 |
| Figure B.1.34 | Freight Flow, Chemicals/ Allied Industries (HS28-38)                              | B-25 |
| Figure B.1.35 | Freight Flow, Plastics / Rubber (HS39-40)                                         |      |
| Figure B.1.36 | Freight Flow, Leather (HS41-43)                                                   | B-26 |
| Figure B.1.37 | Freight Flow, Wood Products (HS44-49)                                             | B-26 |
| Figure B.1.38 | Freight Flow, Textiles (HS50-63)                                                  |      |
| Figure B.1.39 | Freight Flow, Footwear/Headgear (64-67)                                           | B-27 |
| Figure B.1.40 | Freight Flow, Stone/ Glass (HS68-71)                                              | B-28 |
| Figure B.1.41 | Freight Flow, Metals (HS72-83)                                                    | B-28 |
| Figure B.1.42 | Freight Flow, Machinery /Electrical (HS84-85)                                     | B-29 |
| Figure B.1.43 | Freight Flow, Vehicles and Parts (HS86-89)                                        | B-29 |
| Figure B.1.44 | Freight Flow, Miscellaneous (HS90-97)                                             | B-30 |
| Figure B.2.1  | Basic Work Flows for Traffic Demand Forecast                                      | B-32 |
| Figure B.2.2  | GDP Framework by Country in WAGRIC Countries                                      | B-34 |
| Figure B.2.3  | GDP per Capita in WAGRIC Countries                                                | B-34 |
| Figure B.2.4  | Road Development Scenarios for Year 2033                                          | B-37 |
| Figure B.2.5  | Road Development Scenarios for Year 2040                                          | B-37 |
| Figure B.2.6  | Road Network for Traffic Assignment                                               | B-38 |
| Figure B.2.7  | Result of Traffic Assignment in Year 2033.                                        | B-38 |
| Figure B.2.8  | Result of Traffic Assignment in Year 2040.                                        | B-39 |
| Figure B.3.1  | Expansion of Transport Areas and Increase of Market Population from Lomé          | B-43 |
| Figure B.3.2  | Expansion of Transport Areas and Increase of Market Population from Accra         | B-43 |
| Figure B.3.3  | Expansion of Transport Areas and Increase of Market Population from Abidjan       | B-44 |
| Figure B.3.4  | Expansion of 6-hour Transport Areas by Strengthening of North-South               |      |
|               | Connectivity                                                                      | B-44 |
|               |                                                                                   |      |
| Appendix C    |                                                                                   |      |
| Figure C.1.1  | Agricultural Investment Possibility: Agricultural Irrigation Development Projects | s in |
|               | Burkina Faso                                                                      | C-2  |