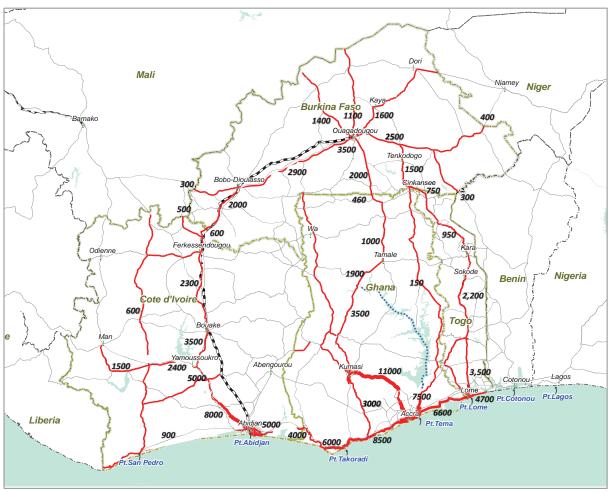

# **LIST OF FIGURES**

| Appendix A    |                                                                         |        |
|---------------|-------------------------------------------------------------------------|--------|
| Figure A.1.1  | Production, Import, Export and Processing of Rice in West Africa        | A-1    |
| Figure A.1.2  | Production and Market Flow of Rice in West Africa                       | A-4    |
| Figure A.1.3  | Rice Value Chain in West Africa                                         | A-5    |
| Figure A.1.4  | Plan of Rice Mills Network in Côte d'Ivoire                             | A-7    |
| Figure A.2.1  | Production, Import, Export and Processing of Maize in West Africa       | A-8    |
| Figure A.2.2  | Major Maize Producing Countries in West Africa                          | A-9    |
| Figure A.2.3  | Flow of Maize and Other Cereals in West Africa                          | A-9    |
| Figure A.2.4  | Maize Value Chain in West Africa                                        | A-10   |
| Figure A.3.1  | Cashew Production in Major Countries in West Africa                     | A-13   |
| Figure A.3.2  | Cashew Value Chain in West Africa                                       | A-14   |
| Figure A.4.1  | Supply Chain of Fresh Mango in Côte d'Ivoire                            | A-19   |
| Figure A.4.2  | Supply Chain of Processed Mango in Côte d'Ivoire                        | A-20   |
| Figure A.4.3  | Import of Fruits Juice in Côte d'Ivoire                                 | A-23   |
| Figure A.4.4  | Supply Chain of Fresh Mango in Ghana                                    | A-25   |
| Figure A.4.5  | Mango Production in Ghana (based 2009-2010 figures)                     | A-28   |
| Figure A.5.1  | Stock, Export and Import of Livestock in West Africa                    | A-29   |
| Figure A.5.2  | Stock of Poultry in West Africa                                         | A-31   |
| Figure A.5.3  | Production of Chicken Meat and Eggs                                     | A-31   |
| Figure A.5.4  | Poultry Trade Flows in West Africa                                      | A-32   |
| Figure A.5.5  | Ruminant Livestock Value Chain of in West Africa                        | A-33   |
| Figure A.5.6  | Poultry Value Chain                                                     | A-34   |
| Appendix B    |                                                                         |        |
| Figure B.1.1  | Locations of Traffic Survey Stations                                    | B-2    |
| Figure B.1.2  | Traffic Zones                                                           | B-3    |
| Figure B.1.3  | Daily Traffic Volume on National Borders                                | B-5    |
| Figure B.1.4  | Daily Traffic Volume in Burkina Faso                                    | В-6    |
| Figure B.1.5  | Daily Traffic Volume in Côte d'Ivoire                                   | B-7    |
| Figure B.1.6  | Daily Traffic Volume in Ghana and Togo                                  | B-8    |
| Figure B.1.7  | Daily Traffic Volume at Dry Port                                        | B-9    |
| Figure B.1.8  | Daily Traffic Volumes in Sub-Regions in 2015                            | B-10   |
| Figure B.1.9  | Current Traffic Flow Patterns - Total of All Vehicles                   |        |
| Figure B.1.10 | Current Traffic Flow Patterns -Passenger Cars-                          | B-11   |
| Figure B.1.11 | Current Traffic Flow Patterns -Freight Vehicles-                        | B-12   |
| Figure B.1.12 | Current Traffic Flow from/to San-Pedro Port                             | B-12   |
| Figure B.1.13 | Current Traffic Flow from/to Abidjan Port                               | B-13   |
| Figure B.1.14 | Current Traffic Flow from/to Takoradi Port                              |        |
| Figure B.1.15 | Current Traffic Flow from/to Tema Port                                  | B-14   |
| Figure B.1.16 | Current Traffic Flow from/to Lomé Port                                  | B-14   |
| Figure B.1.17 | Relationship of Distance and Traffic Volume between the Main City (Abid | an and |
| -             | Accra) and Other Zones                                                  | B-15   |

| Figure B.1.18 | Relationship of Distance and Traffic Volume between the Main City (Lomé and       |      |
|---------------|-----------------------------------------------------------------------------------|------|
|               | Ouagadougou) and Other Zones                                                      | B-16 |
| Figure B.1.19 | Trend of Export Value                                                             | B-17 |
| Figure B.1.20 | Trend of Export Value by Index (year 1950= 1.0)                                   | B-17 |
| Figure B.1.21 | Trend of Import Value                                                             | B-18 |
| Figure B.1.22 | Trend of Import Value by Index (year 1950= 1.0)                                   | B-18 |
| Figure B.1.23 | Cross-Border Freight Traffic Volume                                               | B-19 |
| Figure B.1.24 | Type of Cross-Border Freight Traffic (All cargo)                                  | B-19 |
| Figure B.1.25 | Type of Cross-Border Freight Traffic (Land cargo)                                 | B-20 |
| Figure B.1.26 | Mode Share of Cross-Border Freight Traffic                                        | B-20 |
| Figure B.1.27 | Mode Share of Cross-Border Freight Traffic                                        | B-21 |
| Figure B.1.28 | Freight Flow, Total                                                               | B-22 |
| Figure B.1.29 | Freight Flow, Total without Oil products                                          | B-22 |
| Figure B.1.30 | Freight Flow, Agricultural Products (HS1-15)                                      | B-23 |
| Figure B.1.31 | Freight Flow, Foodstuffs (HS16-24)                                                | B-23 |
| Figure B.1.32 | Freight Flow, Mineral Products (HS25-26)                                          | B-24 |
| Figure B.1.33 | Freight Flow, Oil Products (HS27)                                                 | B-24 |
| Figure B.1.34 | Freight Flow, Chemicals/ Allied Industries (HS28-38)                              | B-25 |
| Figure B.1.35 | Freight Flow, Plastics / Rubber (HS39-40)                                         |      |
| Figure B.1.36 | Freight Flow, Leather (HS41-43)                                                   | B-26 |
| Figure B.1.37 | Freight Flow, Wood Products (HS44-49)                                             | B-26 |
| Figure B.1.38 | Freight Flow, Textiles (HS50-63)                                                  |      |
| Figure B.1.39 | Freight Flow, Footwear/Headgear (64-67)                                           | B-27 |
| Figure B.1.40 | Freight Flow, Stone/ Glass (HS68-71)                                              | B-28 |
| Figure B.1.41 | Freight Flow, Metals (HS72-83)                                                    | B-28 |
| Figure B.1.42 | Freight Flow, Machinery /Electrical (HS84-85)                                     | B-29 |
| Figure B.1.43 | Freight Flow, Vehicles and Parts (HS86-89)                                        | B-29 |
| Figure B.1.44 | Freight Flow, Miscellaneous (HS90-97)                                             | B-30 |
| Figure B.2.1  | Basic Work Flows for Traffic Demand Forecast                                      | B-32 |
| Figure B.2.2  | GDP Framework by Country in WAGRIC Countries                                      | B-34 |
| Figure B.2.3  | GDP per Capita in WAGRIC Countries                                                | B-34 |
| Figure B.2.4  | Road Development Scenarios for Year 2033                                          | B-37 |
| Figure B.2.5  | Road Development Scenarios for Year 2040                                          | B-37 |
| Figure B.2.6  | Road Network for Traffic Assignment                                               | B-38 |
| Figure B.2.7  | Result of Traffic Assignment in Year 2033.                                        | B-38 |
| Figure B.2.8  | Result of Traffic Assignment in Year 2040.                                        | B-39 |
| Figure B.3.1  | Expansion of Transport Areas and Increase of Market Population from Lomé          | B-43 |
| Figure B.3.2  | Expansion of Transport Areas and Increase of Market Population from Accra         | B-43 |
| Figure B.3.3  | Expansion of Transport Areas and Increase of Market Population from Abidjan       | B-44 |
| Figure B.3.4  | Expansion of 6-hour Transport Areas by Strengthening of North-South               |      |
|               | Connectivity                                                                      | B-44 |
|               |                                                                                   |      |
| Appendix C    |                                                                                   |      |
| Figure C.1.1  | Agricultural Investment Possibility: Agricultural Irrigation Development Projects | s in |
|               | Burkina Faso                                                                      | C-2  |