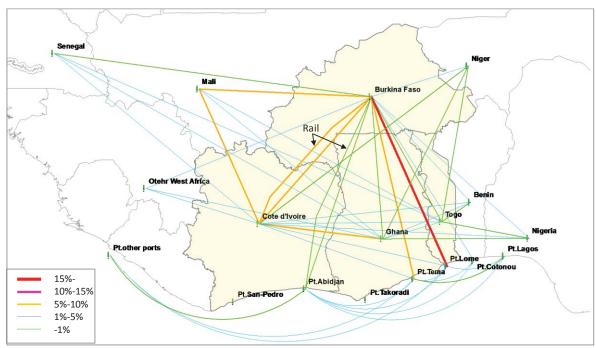

| Figure B.1.18 | Relationship of Distance and Traffic Volume between the Main City (Lomé and       |      |
|---------------|-----------------------------------------------------------------------------------|------|
|               | Ouagadougou) and Other Zones                                                      | B-16 |
| Figure B.1.19 | Trend of Export Value                                                             | B-17 |
| Figure B.1.20 | Trend of Export Value by Index (year 1950= 1.0)                                   | B-17 |
| Figure B.1.21 | Trend of Import Value                                                             | B-18 |
| Figure B.1.22 | Trend of Import Value by Index (year 1950= 1.0)                                   | B-18 |
| Figure B.1.23 | Cross-Border Freight Traffic Volume                                               | B-19 |
| Figure B.1.24 | Type of Cross-Border Freight Traffic (All cargo)                                  | B-19 |
| Figure B.1.25 | Type of Cross-Border Freight Traffic (Land cargo)                                 | B-20 |
| Figure B.1.26 | Mode Share of Cross-Border Freight Traffic                                        | B-20 |
| Figure B.1.27 | Mode Share of Cross-Border Freight Traffic                                        | B-21 |
| Figure B.1.28 | Freight Flow, Total                                                               | B-22 |
| Figure B.1.29 | Freight Flow, Total without Oil products                                          | B-22 |
| Figure B.1.30 | Freight Flow, Agricultural Products (HS1-15)                                      | B-23 |
| Figure B.1.31 | Freight Flow, Foodstuffs (HS16-24)                                                | B-23 |
| Figure B.1.32 | Freight Flow, Mineral Products (HS25-26)                                          | B-24 |
| Figure B.1.33 | Freight Flow, Oil Products (HS27)                                                 | B-24 |
| Figure B.1.34 | Freight Flow, Chemicals/ Allied Industries (HS28-38)                              | B-25 |
| Figure B.1.35 | Freight Flow, Plastics / Rubber (HS39-40)                                         |      |
| Figure B.1.36 | Freight Flow, Leather (HS41-43)                                                   | B-26 |
| Figure B.1.37 | Freight Flow, Wood Products (HS44-49)                                             | B-26 |
| Figure B.1.38 | Freight Flow, Textiles (HS50-63)                                                  |      |
| Figure B.1.39 | Freight Flow, Footwear/Headgear (64-67)                                           | B-27 |
| Figure B.1.40 | Freight Flow, Stone/ Glass (HS68-71)                                              | B-28 |
| Figure B.1.41 | Freight Flow, Metals (HS72-83)                                                    | B-28 |
| Figure B.1.42 | Freight Flow, Machinery /Electrical (HS84-85)                                     | B-29 |
| Figure B.1.43 | Freight Flow, Vehicles and Parts (HS86-89)                                        | B-29 |
| Figure B.1.44 | Freight Flow, Miscellaneous (HS90-97)                                             | B-30 |
| Figure B.2.1  | Basic Work Flows for Traffic Demand Forecast                                      | B-32 |
| Figure B.2.2  | GDP Framework by Country in WAGRIC Countries                                      | B-34 |
| Figure B.2.3  | GDP per Capita in WAGRIC Countries                                                | B-34 |
| Figure B.2.4  | Road Development Scenarios for Year 2033                                          | B-37 |
| Figure B.2.5  | Road Development Scenarios for Year 2040                                          | B-37 |
| Figure B.2.6  | Road Network for Traffic Assignment                                               | B-38 |
| Figure B.2.7  | Result of Traffic Assignment in Year 2033.                                        | B-38 |
| Figure B.2.8  | Result of Traffic Assignment in Year 2040.                                        | B-39 |
| Figure B.3.1  | Expansion of Transport Areas and Increase of Market Population from Lomé          | B-43 |
| Figure B.3.2  | Expansion of Transport Areas and Increase of Market Population from Accra         | B-43 |
| Figure B.3.3  | Expansion of Transport Areas and Increase of Market Population from Abidjan       | B-44 |
| Figure B.3.4  | Expansion of 6-hour Transport Areas by Strengthening of North-South               |      |
|               | Connectivity                                                                      | B-44 |
|               |                                                                                   |      |
| Appendix C    |                                                                                   |      |
| Figure C.1.1  | Agricultural Investment Possibility: Agricultural Irrigation Development Projects | s in |
|               | Burkina Faso                                                                      | C-2  |