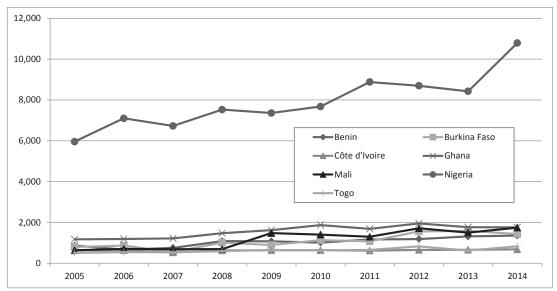

n, the amount of import and export has stayed quite small. Therefore, most of the maize produced in the region is believed to be consumed in each country almost fulfilling their domestic demand. The processed volume is around 1% of the production.

The biggest producing country of maize in the region is Nigeria, which had 55% of the regional production in 2014. Ghana, Mali and Burkina Faso follow Nigeria, but their respective shares are less than 10% each.



Note 1: Maize and products

Note 2: West Africa includes Cape Verde, Benin, Gambia, Ghana, Guinea, Côte d'Ivoire, Liberia, Mali, Mauritania, Niger, Nigeria, Guinea-Bissau, Senegal, Sierra Leone, Togo and Burkina Faso.

Figure A.2.1 Production, Import, Export and Processing of Maize<sup>1</sup> in West Africa<sup>2</sup> (1,000 tons)



Source: FAOSTAT

Figure A.2.2 Major Maize Producing Countries in West Africa (1,000 tons)

Although only a small percentage of production is traded (around  $2\sim3$  %) inside and outside the region, there is a large number of small scale traders that collect and trade maize, mainly along the following transport corridors<sup>11</sup>.

- Ghana-Burkina Faso (Techiman-Leo-Ouagadougou), along which maize travels in both directions according to the period of the year.
- Côte d'Ivoire-Mali (Bouaké-Bamako)
- Niger-Nigeria (Zinder/Maradi- Kano)
- Burkina Faso-Burkina Faso-Abidjan (Ouagadougou-Bobo Dioulasso-Abidjan)
- Mali-Burkina Faso (Bamako-Ouagadougou)
- Burkina Faso-Niger (Ouagadougou-Niamey).



Source: USAID West Africa, May 2014, "Trade Hub and African Partners Network: Value Chain As