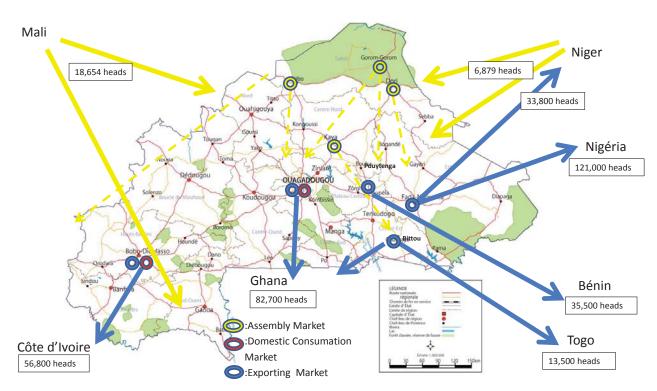

| Figure C.1.2  | Local Supply and Consumption of Major Staple Crops by Zone in Burkina Faso (2014/15)                                        | $C^3$ |
|---------------|-----------------------------------------------------------------------------------------------------------------------------|-------|
| Figure C.1.3  | Food Balance by Region and Flow in Burkina Faso                                                                             |       |
| Figure C.1.4  | Local Supply and Consumption of Major Staple Crops (Maize and Rice) by Zone Côte d'Ivoire (2012 Estimated)                  | in    |
| Figure C.1.5  | Local Supply and Consumption of Major Staple Crops (Root Crops and Plantain)  Zone in Côte d'Ivoire (2012 Estimated)        | by    |
| Figure C.1.6  | Agricultural Investment Possibility in Ghana: Irrigation Projects considered as Lar Scale Agriculture in SADA Zone of Ghana | _     |
| Figure C.1.7  | Local Supply and Consumption of Major Staple Crops (Maize and Rice) by Zone Ghana (2014 Estimated)                          |       |
| Figure C.1.8  | Local Supply and Consumption of Major Staple Crops (Root Crops and Plantain) la Zone in Ghana (2014 Estimated)              | -     |
| Figure C.1.9  | Agricultural Investment Possibility: Situation of Land Use and Planned Areas for Agricultural Development in Togo           | C-9   |
| Figure C.1.10 | Local Supply and Consumption of Major Staple Crops (Cereals and Root Crops) b Zone in Togo (2015 estimated)                 | -     |
| Figure C.1.11 | Local Supply and Consumption of Major Staple Crops (Cereals and Root Crops) b<br>Region in Togo (2015 estimated)            | -     |
| Figure C.1.12 | Synthesis of Cross-Border Trade Flows of Livestock, and Cereals, Roots and Tube (September 2015)                            |       |
| Figure C.1.13 | Live Cattle Trading and Flow in Burkina Faso (2014)                                                                         | C-12  |
| Figure C.1.14 | Major Mineral Deposit of Burkina Faso                                                                                       | C-13  |
| Figure C.1.15 | Major Mineral Deposit of Côte d'Ivoire                                                                                      | C-14  |
| Figure C.1.16 | Major Mineral Deposit of Ghana                                                                                              | C-15  |
| Figure C.1.17 | Major Mineral Deposit of Togo                                                                                               | C-16  |
| Figure C.1.18 | Major Rivers and River Basins and Water Resources Potential in the WAGRIC Countries                                         | C-17  |
| Figure C.2.1  | Existing Road Conditions for WAGRIC Countries                                                                               |       |
| Figure C.2.2  | Existing Railway Infrastructure in the Sub-region                                                                           |       |
| Figure C.2.3  | Storage and Distribution Network of Multi-products Pipeline in Côte d'Ivoire                                                |       |
| Figure C.2.4  | Multi-products Pipeline between Tema and Buipe via Kumasi in Ghana                                                          | C-21  |
| Figure C.2.5  | Locations of Source of Gas Supply and Pipeline in Côte d'Ivoire                                                             |       |
| Figure C.2.6  | Locations of Source of Gas Supply and Pipeline in Ghana                                                                     |       |
| Figure C.2.7  | Power Supply: Peak Load and Generation Capacity in Burkina Faso, Cote d'Ivoire                                              |       |
| Figure C.2.8  | Ghana and Togo  Power Grids covering ECOWAS Countries                                                                       |       |
| Appendix D    |                                                                                                                             |       |
| Figure D.1.1  | General Future Land Use for Abidjan-Lags Corridor                                                                           | D-2   |