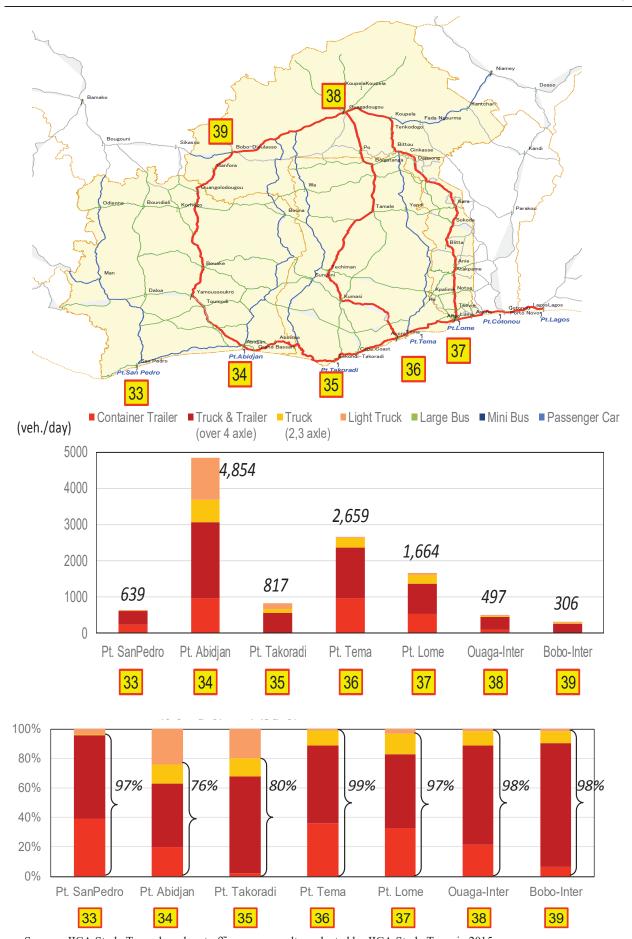

# **LIST OF FIGURES**

| Appendix A    |                                                                         |        |
|---------------|-------------------------------------------------------------------------|--------|
| Figure A.1.1  | Production, Import, Export and Processing of Rice in West Africa        | A-1    |
| Figure A.1.2  | Production and Market Flow of Rice in West Africa                       | A-4    |
| Figure A.1.3  | Rice Value Chain in West Africa                                         | A-5    |
| Figure A.1.4  | Plan of Rice Mills Network in Côte d'Ivoire                             | A-7    |
| Figure A.2.1  | Production, Import, Export and Processing of Maize in West Africa       | A-8    |
| Figure A.2.2  | Major Maize Producing Countries in West Africa                          | A-9    |
| Figure A.2.3  | Flow of Maize and Other Cereals in West Africa                          | A-9    |
| Figure A.2.4  | Maize Value Chain in West Africa                                        | A-10   |
| Figure A.3.1  | Cashew Production in Major Countries in West Africa                     | A-13   |
| Figure A.3.2  | Cashew Value Chain in West Africa                                       | A-14   |
| Figure A.4.1  | Supply Chain of Fresh Mango in Côte d'Ivoire                            | A-19   |
| Figure A.4.2  | Supply Chain of Processed Mango in Côte d'Ivoire                        | A-20   |
| Figure A.4.3  | Import of Fruits Juice in Côte d'Ivoire                                 | A-23   |
| Figure A.4.4  | Supply Chain of Fresh Mango in Ghana                                    | A-25   |
| Figure A.4.5  | Mango Production in Ghana (based 2009-2010 figures)                     | A-28   |
| Figure A.5.1  | Stock, Export and Import of Livestock in West Africa                    | A-29   |
| Figure A.5.2  | Stock of Poultry in West Africa                                         | A-31   |
| Figure A.5.3  | Production of Chicken Meat and Eggs                                     | A-31   |
| Figure A.5.4  | Poultry Trade Flows in West Africa                                      | A-32   |
| Figure A.5.5  | Ruminant Livestock Value Chain of in West Africa                        | A-33   |
| Figure A.5.6  | Poultry Value Chain                                                     | A-34   |
| Appendix B    |                                                                         |        |
| Figure B.1.1  | Locations of Traffic Survey Stations                                    | B-2    |
| Figure B.1.2  | Traffic Zones                                                           | B-3    |
| Figure B.1.3  | Daily Traffic Volume on National Borders                                | B-5    |
| Figure B.1.4  | Daily Traffic Volume in Burkina Faso                                    | В-6    |
| Figure B.1.5  | Daily Traffic Volume in Côte d'Ivoire                                   | B-7    |
| Figure B.1.6  | Daily Traffic Volume in Ghana and Togo                                  | B-8    |
| Figure B.1.7  | Daily Traffic Volume at Dry Port                                        | B-9    |
| Figure B.1.8  | Daily Traffic Volumes in Sub-Regions in 2015                            | B-10   |
| Figure B.1.9  | Current Traffic Flow Patterns - Total of All Vehicles                   |        |
| Figure B.1.10 | Current Traffic Flow Patterns -Passenger Cars-                          | B-11   |
| Figure B.1.11 | Current Traffic Flow Patterns -Freight Vehicles-                        | B-12   |
| Figure B.1.12 | Current Traffic Flow from/to San-Pedro Port                             | B-12   |
| Figure B.1.13 | Current Traffic Flow from/to Abidjan Port                               | B-13   |
| Figure B.1.14 | Current Traffic Flow from/to Takoradi Port                              |        |
| Figure B.1.15 | Current Traffic Flow from/to Tema Port                                  | B-14   |
| Figure B.1.16 | Current Traffic Flow from/to Lomé Port                                  | B-14   |
| Figure B.1.17 | Relationship of Distance and Traffic Volume between the Main City (Abid | an and |
| -             | Accra) and Other Zones                                                  | B-15   |