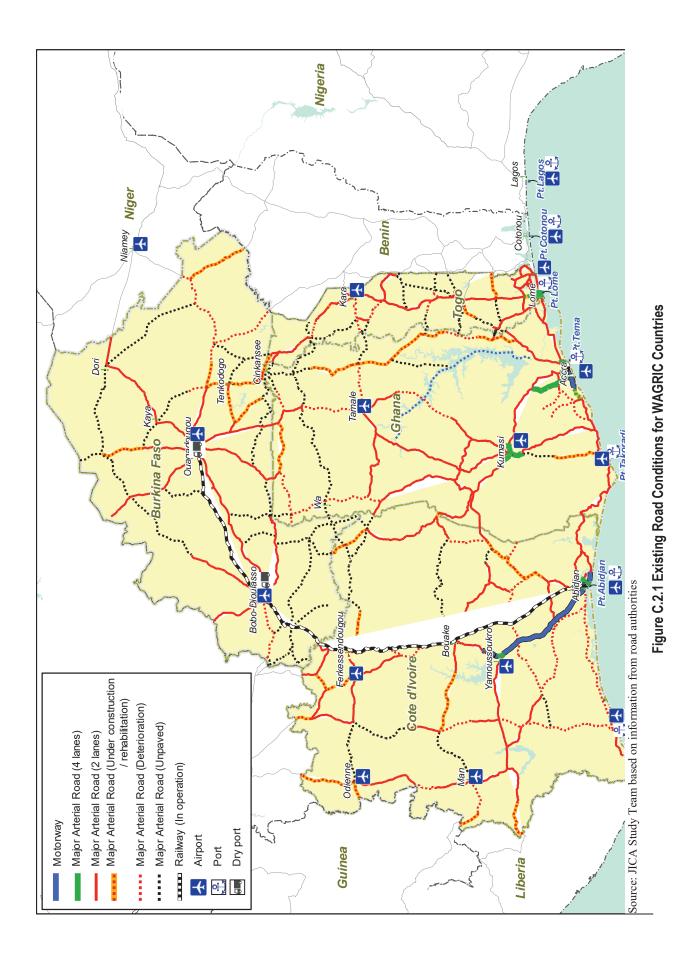

| Figure C.1.2  | Local Supply and Consumption of Major Staple Crops by Zone in Burkina Faso (2014/15)                                        | $C^3$ |
|---------------|-----------------------------------------------------------------------------------------------------------------------------|-------|
| Figure C.1.3  | Food Balance by Region and Flow in Burkina Faso                                                                             |       |
| Figure C.1.4  | Local Supply and Consumption of Major Staple Crops (Maize and Rice) by Zone Côte d'Ivoire (2012 Estimated)                  | in    |
| Figure C.1.5  | Local Supply and Consumption of Major Staple Crops (Root Crops and Plantain)  Zone in Côte d'Ivoire (2012 Estimated)        | by    |
| Figure C.1.6  | Agricultural Investment Possibility in Ghana: Irrigation Projects considered as Lar Scale Agriculture in SADA Zone of Ghana | _     |
| Figure C.1.7  | Local Supply and Consumption of Major Staple Crops (Maize and Rice) by Zone Ghana (2014 Estimated)                          |       |
| Figure C.1.8  | Local Supply and Consumption of Major Staple Crops (Root Crops and Plantain) la Zone in Ghana (2014 Estimated)              | -     |
| Figure C.1.9  | Agricultural Investment Possibility: Situation of Land Use and Planned Areas for Agricultural Development in Togo           | C-9   |
| Figure C.1.10 | Local Supply and Consumption of Major Staple Crops (Cereals and Root Crops) b Zone in Togo (2015 estimated)                 | -     |
| Figure C.1.11 | Local Supply and Consumption of Major Staple Crops (Cereals and Root Crops) b<br>Region in Togo (2015 estimated)            | -     |
| Figure C.1.12 | Synthesis of Cross-Border Trade Flows of Livestock, and Cereals, Roots and Tube (September 2015)                            |       |
| Figure C.1.13 | Live Cattle Trading and Flow in Burkina Faso (2014)                                                                         | C-12  |
| Figure C.1.14 | Major Mineral Deposit of Burkina Faso                                                                                       | C-13  |
| Figure C.1.15 | Major Mineral Deposit of Côte d'Ivoire                                                                                      | C-14  |
| Figure C.1.16 | Major Mineral Deposit of Ghana                                                                                              | C-15  |
| Figure C.1.17 | Major Mineral Deposit of Togo                                                                                               | C-16  |
| Figure C.1.18 | Major Rivers and River Basins and Water Resources Potential in the WAGRIC Countries                                         | C-17  |
| Figure C.2.1  | Existing Road Conditions for WAGRIC Countries                                                                               |       |
| Figure C.2.2  | Existing Railway Infrastructure in the Sub-region                                                                           |       |
| Figure C.2.3  | Storage and Distribution Network of Multi-products Pipeline in Côte d'Ivoire                                                |       |
| Figure C.2.4  | Multi-products Pipeline between Tema and Buipe via Kumasi in Ghana                                                          | C-21  |
| Figure C.2.5  | Locations of Source of Gas Supply and Pipeline in Côte d'Ivoire                                                             |       |
| Figure C.2.6  | Locations of Source of Gas Supply and Pipeline in Ghana                                                                     |       |
| Figure C.2.7  | Power Supply: Peak Load and Generation Capacity in Burkina Faso, Cote d'Ivoire                                              |       |
| Figure C.2.8  | Ghana and Togo  Power Grids covering ECOWAS Countries                                                                       |       |
| Appendix D    |                                                                                                                             |       |
| Figure D.1.1  | General Future Land Use for Abidjan-Lags Corridor                                                                           | D-2   |