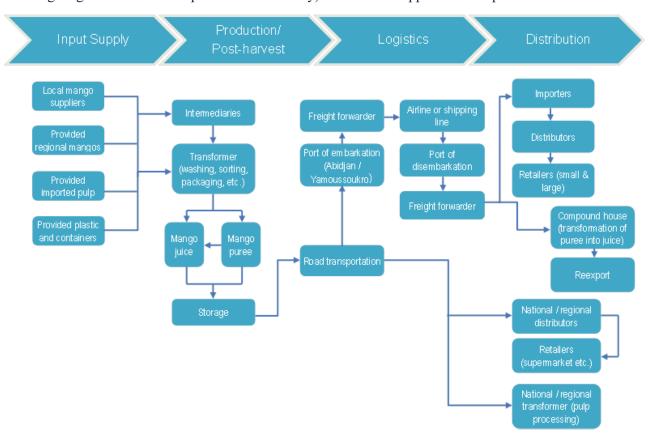

# **LIST OF FIGURES**

| Appendix A    |                                                                         |        |
|---------------|-------------------------------------------------------------------------|--------|
| Figure A.1.1  | Production, Import, Export and Processing of Rice in West Africa        | A-1    |
| Figure A.1.2  | Production and Market Flow of Rice in West Africa                       | A-4    |
| Figure A.1.3  | Rice Value Chain in West Africa                                         | A-5    |
| Figure A.1.4  | Plan of Rice Mills Network in Côte d'Ivoire                             | A-7    |
| Figure A.2.1  | Production, Import, Export and Processing of Maize in West Africa       | A-8    |
| Figure A.2.2  | Major Maize Producing Countries in West Africa                          | A-9    |
| Figure A.2.3  | Flow of Maize and Other Cereals in West Africa                          | A-9    |
| Figure A.2.4  | Maize Value Chain in West Africa                                        | A-10   |
| Figure A.3.1  | Cashew Production in Major Countries in West Africa                     | A-13   |
| Figure A.3.2  | Cashew Value Chain in West Africa                                       | A-14   |
| Figure A.4.1  | Supply Chain of Fresh Mango in Côte d'Ivoire                            | A-19   |
| Figure A.4.2  | Supply Chain of Processed Mango in Côte d'Ivoire                        | A-20   |
| Figure A.4.3  | Import of Fruits Juice in Côte d'Ivoire                                 | A-23   |
| Figure A.4.4  | Supply Chain of Fresh Mango in Ghana                                    | A-25   |
| Figure A.4.5  | Mango Production in Ghana (based 2009-2010 figures)                     | A-28   |
| Figure A.5.1  | Stock, Export and Import of Livestock in West Africa                    | A-29   |
| Figure A.5.2  | Stock of Poultry in West Africa                                         | A-31   |
| Figure A.5.3  | Production of Chicken Meat and Eggs                                     | A-31   |
| Figure A.5.4  | Poultry Trade Flows in West Africa                                      | A-32   |
| Figure A.5.5  | Ruminant Livestock Value Chain of in West Africa                        | A-33   |
| Figure A.5.6  | Poultry Value Chain                                                     | A-34   |
| Appendix B    |                                                                         |        |
| Figure B.1.1  | Locations of Traffic Survey Stations                                    | B-2    |
| Figure B.1.2  | Traffic Zones                                                           | B-3    |
| Figure B.1.3  | Daily Traffic Volume on National Borders                                | B-5    |
| Figure B.1.4  | Daily Traffic Volume in Burkina Faso                                    | В-6    |
| Figure B.1.5  | Daily Traffic Volume in Côte d'Ivoire                                   | B-7    |
| Figure B.1.6  | Daily Traffic Volume in Ghana and Togo                                  | B-8    |
| Figure B.1.7  | Daily Traffic Volume at Dry Port                                        | B-9    |
| Figure B.1.8  | Daily Traffic Volumes in Sub-Regions in 2015                            | B-10   |
| Figure B.1.9  | Current Traffic Flow Patterns - Total of All Vehicles                   |        |
| Figure B.1.10 | Current Traffic Flow Patterns -Passenger Cars-                          | B-11   |
| Figure B.1.11 | Current Traffic Flow Patterns -Freight Vehicles-                        | B-12   |
| Figure B.1.12 | Current Traffic Flow from/to San-Pedro Port                             | B-12   |
| Figure B.1.13 | Current Traffic Flow from/to Abidjan Port                               | B-13   |
| Figure B.1.14 | Current Traffic Flow from/to Takoradi Port                              |        |
| Figure B.1.15 | Current Traffic Flow from/to Tema Port                                  | B-14   |
| Figure B.1.16 | Current Traffic Flow from/to Lomé Port                                  | B-14   |
| Figure B.1.17 | Relationship of Distance and Traffic Volume between the Main City (Abid | an and |
| -             | Accra) and Other Zones                                                  | B-15   |