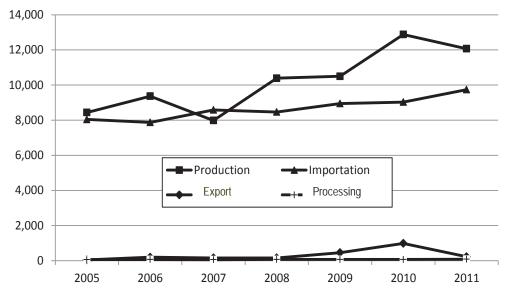

# **LIST OF FIGURES**

| Appendix A    |                                                                         |        |
|---------------|-------------------------------------------------------------------------|--------|
| Figure A.1.1  | Production, Import, Export and Processing of Rice in West Africa        | A-1    |
| Figure A.1.2  | Production and Market Flow of Rice in West Africa                       | A-4    |
| Figure A.1.3  | Rice Value Chain in West Africa                                         | A-5    |
| Figure A.1.4  | Plan of Rice Mills Network in Côte d'Ivoire                             | A-7    |
| Figure A.2.1  | Production, Import, Export and Processing of Maize in West Africa       | A-8    |
| Figure A.2.2  | Major Maize Producing Countries in West Africa                          | A-9    |
| Figure A.2.3  | Flow of Maize and Other Cereals in West Africa                          | A-9    |
| Figure A.2.4  | Maize Value Chain in West Africa                                        | A-10   |
| Figure A.3.1  | Cashew Production in Major Countries in West Africa                     | A-13   |
| Figure A.3.2  | Cashew Value Chain in West Africa                                       | A-14   |
| Figure A.4.1  | Supply Chain of Fresh Mango in Côte d'Ivoire                            | A-19   |
| Figure A.4.2  | Supply Chain of Processed Mango in Côte d'Ivoire                        | A-20   |
| Figure A.4.3  | Import of Fruits Juice in Côte d'Ivoire                                 | A-23   |
| Figure A.4.4  | Supply Chain of Fresh Mango in Ghana                                    | A-25   |
| Figure A.4.5  | Mango Production in Ghana (based 2009-2010 figures)                     | A-28   |
| Figure A.5.1  | Stock, Export and Import of Livestock in West Africa                    | A-29   |
| Figure A.5.2  | Stock of Poultry in West Africa                                         | A-31   |
| Figure A.5.3  | Production of Chicken Meat and Eggs                                     | A-31   |
| Figure A.5.4  | Poultry Trade Flows in West Africa                                      | A-32   |
| Figure A.5.5  | Ruminant Livestock Value Chain of in West Africa                        | A-33   |
| Figure A.5.6  | Poultry Value Chain                                                     | A-34   |
| Appendix B    |                                                                         |        |
| Figure B.1.1  | Locations of Traffic Survey Stations                                    | B-2    |
| Figure B.1.2  | Traffic Zones                                                           | B-3    |
| Figure B.1.3  | Daily Traffic Volume on National Borders                                | B-5    |
| Figure B.1.4  | Daily Traffic Volume in Burkina Faso                                    | В-6    |
| Figure B.1.5  | Daily Traffic Volume in Côte d'Ivoire                                   | B-7    |
| Figure B.1.6  | Daily Traffic Volume in Ghana and Togo                                  | B-8    |
| Figure B.1.7  | Daily Traffic Volume at Dry Port                                        | B-9    |
| Figure B.1.8  | Daily Traffic Volumes in Sub-Regions in 2015                            | B-10   |
| Figure B.1.9  | Current Traffic Flow Patterns - Total of All Vehicles                   |        |
| Figure B.1.10 | Current Traffic Flow Patterns -Passenger Cars-                          | B-11   |
| Figure B.1.11 | Current Traffic Flow Patterns -Freight Vehicles-                        | B-12   |
| Figure B.1.12 | Current Traffic Flow from/to San-Pedro Port                             | B-12   |
| Figure B.1.13 | Current Traffic Flow from/to Abidjan Port                               | B-13   |
| Figure B.1.14 | Current Traffic Flow from/to Takoradi Port                              |        |
| Figure B.1.15 | Current Traffic Flow from/to Tema Port                                  | B-14   |
| Figure B.1.16 | Current Traffic Flow from/to Lomé Port                                  | B-14   |
| Figure B.1.17 | Relationship of Distance and Traffic Volume between the Main City (Abid | an and |
| -             | Accra) and Other Zones                                                  | B-15   |