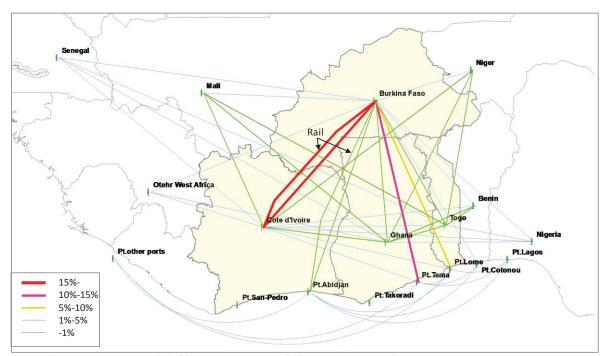

# **LIST OF FIGURES**

| Appendix A    |                                                                         |        |
|---------------|-------------------------------------------------------------------------|--------|
| Figure A.1.1  | Production, Import, Export and Processing of Rice in West Africa        | A-1    |
| Figure A.1.2  | Production and Market Flow of Rice in West Africa                       | A-4    |
| Figure A.1.3  | Rice Value Chain in West Africa                                         | A-5    |
| Figure A.1.4  | Plan of Rice Mills Network in Côte d'Ivoire                             | A-7    |
| Figure A.2.1  | Production, Import, Export and Processing of Maize in West Africa       | A-8    |
| Figure A.2.2  | Major Maize Producing Countries in West Africa                          | A-9    |
| Figure A.2.3  | Flow of Maize and Other Cereals in West Africa                          | A-9    |
| Figure A.2.4  | Maize Value Chain in West Africa                                        | A-10   |
| Figure A.3.1  | Cashew Production in Major Countries in West Africa                     | A-13   |
| Figure A.3.2  | Cashew Value Chain in West Africa                                       | A-14   |
| Figure A.4.1  | Supply Chain of Fresh Mango in Côte d'Ivoire                            | A-19   |
| Figure A.4.2  | Supply Chain of Processed Mango in Côte d'Ivoire                        | A-20   |
| Figure A.4.3  | Import of Fruits Juice in Côte d'Ivoire                                 | A-23   |
| Figure A.4.4  | Supply Chain of Fresh Mango in Ghana                                    | A-25   |
| Figure A.4.5  | Mango Production in Ghana (based 2009-2010 figures)                     | A-28   |
| Figure A.5.1  | Stock, Export and Import of Livestock in West Africa                    | A-29   |
| Figure A.5.2  | Stock of Poultry in West Africa                                         | A-31   |
| Figure A.5.3  | Production of Chicken Meat and Eggs                                     | A-31   |
| Figure A.5.4  | Poultry Trade Flows in West Africa                                      | A-32   |
| Figure A.5.5  | Ruminant Livestock Value Chain of in West Africa                        | A-33   |
| Figure A.5.6  | Poultry Value Chain                                                     | A-34   |
| Appendix B    |                                                                         |        |
| Figure B.1.1  | Locations of Traffic Survey Stations                                    | B-2    |
| Figure B.1.2  | Traffic Zones                                                           | B-3    |
| Figure B.1.3  | Daily Traffic Volume on National Borders                                | B-5    |
| Figure B.1.4  | Daily Traffic Volume in Burkina Faso                                    | В-6    |
| Figure B.1.5  | Daily Traffic Volume in Côte d'Ivoire                                   | B-7    |
| Figure B.1.6  | Daily Traffic Volume in Ghana and Togo                                  | B-8    |
| Figure B.1.7  | Daily Traffic Volume at Dry Port                                        | B-9    |
| Figure B.1.8  | Daily Traffic Volumes in Sub-Regions in 2015                            | B-10   |
| Figure B.1.9  | Current Traffic Flow Patterns - Total of All Vehicles                   |        |
| Figure B.1.10 | Current Traffic Flow Patterns -Passenger Cars-                          | B-11   |
| Figure B.1.11 | Current Traffic Flow Patterns -Freight Vehicles-                        | B-12   |
| Figure B.1.12 | Current Traffic Flow from/to San-Pedro Port                             | B-12   |
| Figure B.1.13 | Current Traffic Flow from/to Abidjan Port                               | B-13   |
| Figure B.1.14 | Current Traffic Flow from/to Takoradi Port                              |        |
| Figure B.1.15 | Current Traffic Flow from/to Tema Port                                  | B-14   |
| Figure B.1.16 | Current Traffic Flow from/to Lomé Port                                  | B-14   |
| Figure B.1.17 | Relationship of Distance and Traffic Volume between the Main City (Abid | an and |
| -             | Accra) and Other Zones                                                  | B-15   |