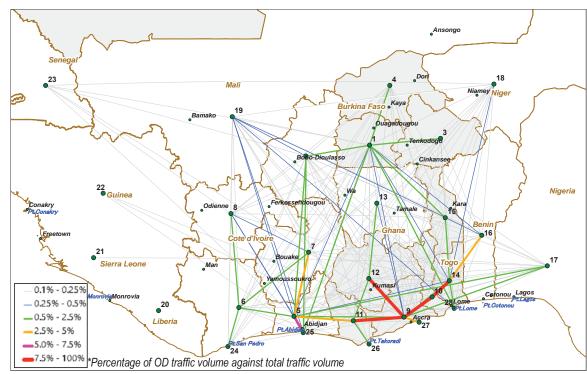

# **LIST OF FIGURES**

| Appendix A    |                                                                         |        |
|---------------|-------------------------------------------------------------------------|--------|
| Figure A.1.1  | Production, Import, Export and Processing of Rice in West Africa        | A-1    |
| Figure A.1.2  | Production and Market Flow of Rice in West Africa                       | A-4    |
| Figure A.1.3  | Rice Value Chain in West Africa                                         | A-5    |
| Figure A.1.4  | Plan of Rice Mills Network in Côte d'Ivoire                             | A-7    |
| Figure A.2.1  | Production, Import, Export and Processing of Maize in West Africa       | A-8    |
| Figure A.2.2  | Major Maize Producing Countries in West Africa                          | A-9    |
| Figure A.2.3  | Flow of Maize and Other Cereals in West Africa                          | A-9    |
| Figure A.2.4  | Maize Value Chain in West Africa                                        | A-10   |
| Figure A.3.1  | Cashew Production in Major Countries in West Africa                     | A-13   |
| Figure A.3.2  | Cashew Value Chain in West Africa                                       | A-14   |
| Figure A.4.1  | Supply Chain of Fresh Mango in Côte d'Ivoire                            | A-19   |
| Figure A.4.2  | Supply Chain of Processed Mango in Côte d'Ivoire                        | A-20   |
| Figure A.4.3  | Import of Fruits Juice in Côte d'Ivoire                                 | A-23   |
| Figure A.4.4  | Supply Chain of Fresh Mango in Ghana                                    | A-25   |
| Figure A.4.5  | Mango Production in Ghana (based 2009-2010 figures)                     | A-28   |
| Figure A.5.1  | Stock, Export and Import of Livestock in West Africa                    | A-29   |
| Figure A.5.2  | Stock of Poultry in West Africa                                         | A-31   |
| Figure A.5.3  | Production of Chicken Meat and Eggs                                     | A-31   |
| Figure A.5.4  | Poultry Trade Flows in West Africa                                      | A-32   |
| Figure A.5.5  | Ruminant Livestock Value Chain of in West Africa                        | A-33   |
| Figure A.5.6  | Poultry Value Chain                                                     | A-34   |
| Appendix B    |                                                                         |        |
| Figure B.1.1  | Locations of Traffic Survey Stations                                    | B-2    |
| Figure B.1.2  | Traffic Zones                                                           | B-3    |
| Figure B.1.3  | Daily Traffic Volume on National Borders                                | B-5    |
| Figure B.1.4  | Daily Traffic Volume in Burkina Faso                                    | В-6    |
| Figure B.1.5  | Daily Traffic Volume in Côte d'Ivoire                                   | B-7    |
| Figure B.1.6  | Daily Traffic Volume in Ghana and Togo                                  | B-8    |
| Figure B.1.7  | Daily Traffic Volume at Dry Port                                        | B-9    |
| Figure B.1.8  | Daily Traffic Volumes in Sub-Regions in 2015                            | B-10   |
| Figure B.1.9  | Current Traffic Flow Patterns - Total of All Vehicles                   |        |
| Figure B.1.10 | Current Traffic Flow Patterns -Passenger Cars-                          | B-11   |
| Figure B.1.11 | Current Traffic Flow Patterns -Freight Vehicles-                        | B-12   |
| Figure B.1.12 | Current Traffic Flow from/to San-Pedro Port                             | B-12   |
| Figure B.1.13 | Current Traffic Flow from/to Abidjan Port                               | B-13   |
| Figure B.1.14 | Current Traffic Flow from/to Takoradi Port                              |        |
| Figure B.1.15 | Current Traffic Flow from/to Tema Port                                  | B-14   |
| Figure B.1.16 | Current Traffic Flow from/to Lomé Port                                  | B-14   |
| Figure B.1.17 | Relationship of Distance and Traffic Volume between the Main City (Abid | an and |
| -             | Accra) and Other Zones                                                  | B-15   |