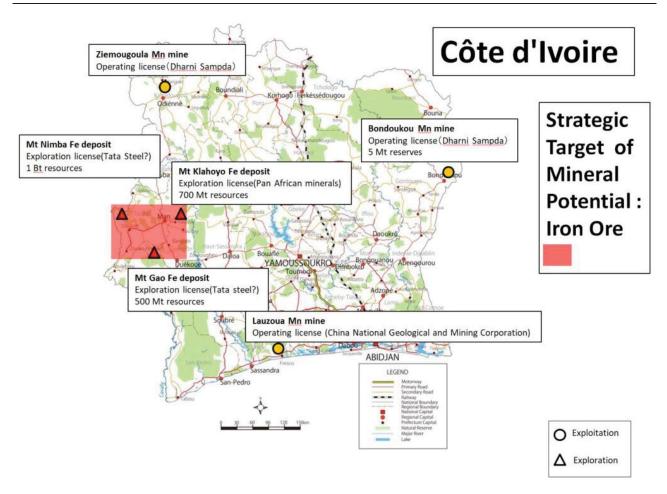

| Figure C.1.2  | Local Supply and Consumption of Major Staple Crops by Zone in Burkina Faso (2014/15)                                        | $C^3$ |
|---------------|-----------------------------------------------------------------------------------------------------------------------------|-------|
| Figure C.1.3  | Food Balance by Region and Flow in Burkina Faso                                                                             |       |
| Figure C.1.4  | Local Supply and Consumption of Major Staple Crops (Maize and Rice) by Zone Côte d'Ivoire (2012 Estimated)                  | in    |
| Figure C.1.5  | Local Supply and Consumption of Major Staple Crops (Root Crops and Plantain)  Zone in Côte d'Ivoire (2012 Estimated)        | by    |
| Figure C.1.6  | Agricultural Investment Possibility in Ghana: Irrigation Projects considered as Lar Scale Agriculture in SADA Zone of Ghana | _     |
| Figure C.1.7  | Local Supply and Consumption of Major Staple Crops (Maize and Rice) by Zone Ghana (2014 Estimated)                          |       |
| Figure C.1.8  | Local Supply and Consumption of Major Staple Crops (Root Crops and Plantain) la Zone in Ghana (2014 Estimated)              | -     |
| Figure C.1.9  | Agricultural Investment Possibility: Situation of Land Use and Planned Areas for Agricultural Development in Togo           | C-9   |
| Figure C.1.10 | Local Supply and Consumption of Major Staple Crops (Cereals and Root Crops) b Zone in Togo (2015 estimated)                 | -     |
| Figure C.1.11 | Local Supply and Consumption of Major Staple Crops (Cereals and Root Crops) b<br>Region in Togo (2015 estimated)            | -     |
| Figure C.1.12 | Synthesis of Cross-Border Trade Flows of Livestock, and Cereals, Roots and Tube (September 2015)                            |       |
| Figure C.1.13 | Live Cattle Trading and Flow in Burkina Faso (2014)                                                                         | C-12  |
| Figure C.1.14 | Major Mineral Deposit of Burkina Faso                                                                                       | C-13  |
| Figure C.1.15 | Major Mineral Deposit of Côte d'Ivoire                                                                                      | C-14  |
| Figure C.1.16 | Major Mineral Deposit of Ghana                                                                                              | C-15  |
| Figure C.1.17 | Major Mineral Deposit of Togo                                                                                               | C-16  |
| Figure C.1.18 | Major Rivers and River Basins and Water Resources Potential in the WAGRIC Countries                                         | C-17  |
| Figure C.2.1  | Existing Road Conditions for WAGRIC Countries                                                                               |       |
| Figure C.2.2  | Existing Railway Infrastructure in the Sub-region                                                                           |       |
| Figure C.2.3  | Storage and Distribution Network of Multi-products Pipeline in Côte d'Ivoire                                                |       |
| Figure C.2.4  | Multi-products Pipeline between Tema and Buipe via Kumasi in Ghana                                                          | C-21  |
| Figure C.2.5  | Locations of Source of Gas Supply and Pipeline in Côte d'Ivoire                                                             |       |
| Figure C.2.6  | Locations of Source of Gas Supply and Pipeline in Ghana                                                                     |       |
| Figure C.2.7  | Power Supply: Peak Load and Generation Capacity in Burkina Faso, Cote d'Ivoire                                              |       |
| Figure C.2.8  | Ghana and Togo  Power Grids covering ECOWAS Countries                                                                       |       |
| Appendix D    |                                                                                                                             |       |
| Figure D.1.1  | General Future Land Use for Abidjan-Lags Corridor                                                                           | D-2   |