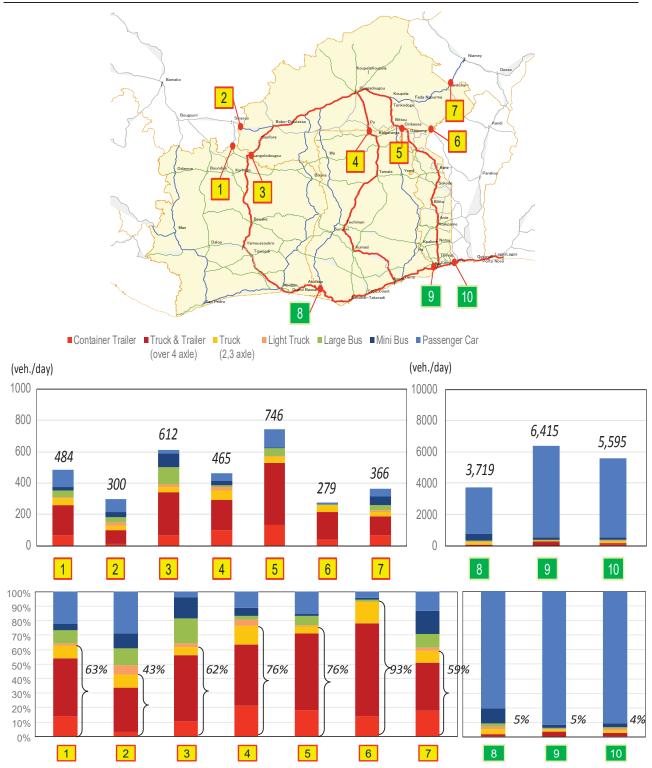

# **LIST OF FIGURES**

| Appendix A    |                                                                         |        |
|---------------|-------------------------------------------------------------------------|--------|
| Figure A.1.1  | Production, Import, Export and Processing of Rice in West Africa        | A-1    |
| Figure A.1.2  | Production and Market Flow of Rice in West Africa                       | A-4    |
| Figure A.1.3  | Rice Value Chain in West Africa                                         | A-5    |
| Figure A.1.4  | Plan of Rice Mills Network in Côte d'Ivoire                             | A-7    |
| Figure A.2.1  | Production, Import, Export and Processing of Maize in West Africa       | A-8    |
| Figure A.2.2  | Major Maize Producing Countries in West Africa                          | A-9    |
| Figure A.2.3  | Flow of Maize and Other Cereals in West Africa                          | A-9    |
| Figure A.2.4  | Maize Value Chain in West Africa                                        | A-10   |
| Figure A.3.1  | Cashew Production in Major Countries in West Africa                     | A-13   |
| Figure A.3.2  | Cashew Value Chain in West Africa                                       | A-14   |
| Figure A.4.1  | Supply Chain of Fresh Mango in Côte d'Ivoire                            | A-19   |
| Figure A.4.2  | Supply Chain of Processed Mango in Côte d'Ivoire                        | A-20   |
| Figure A.4.3  | Import of Fruits Juice in Côte d'Ivoire                                 | A-23   |
| Figure A.4.4  | Supply Chain of Fresh Mango in Ghana                                    | A-25   |
| Figure A.4.5  | Mango Production in Ghana (based 2009-2010 figures)                     | A-28   |
| Figure A.5.1  | Stock, Export and Import of Livestock in West Africa                    | A-29   |
| Figure A.5.2  | Stock of Poultry in West Africa                                         | A-31   |
| Figure A.5.3  | Production of Chicken Meat and Eggs                                     | A-31   |
| Figure A.5.4  | Poultry Trade Flows in West Africa                                      | A-32   |
| Figure A.5.5  | Ruminant Livestock Value Chain of in West Africa                        | A-33   |
| Figure A.5.6  | Poultry Value Chain                                                     | A-34   |
| Appendix B    |                                                                         |        |
| Figure B.1.1  | Locations of Traffic Survey Stations                                    | B-2    |
| Figure B.1.2  | Traffic Zones                                                           | B-3    |
| Figure B.1.3  | Daily Traffic Volume on National Borders                                | B-5    |
| Figure B.1.4  | Daily Traffic Volume in Burkina Faso                                    | В-6    |
| Figure B.1.5  | Daily Traffic Volume in Côte d'Ivoire                                   | B-7    |
| Figure B.1.6  | Daily Traffic Volume in Ghana and Togo                                  | B-8    |
| Figure B.1.7  | Daily Traffic Volume at Dry Port                                        | B-9    |
| Figure B.1.8  | Daily Traffic Volumes in Sub-Regions in 2015                            | B-10   |
| Figure B.1.9  | Current Traffic Flow Patterns - Total of All Vehicles                   |        |
| Figure B.1.10 | Current Traffic Flow Patterns -Passenger Cars-                          | B-11   |
| Figure B.1.11 | Current Traffic Flow Patterns -Freight Vehicles-                        | B-12   |
| Figure B.1.12 | Current Traffic Flow from/to San-Pedro Port                             | B-12   |
| Figure B.1.13 | Current Traffic Flow from/to Abidjan Port                               | B-13   |
| Figure B.1.14 | Current Traffic Flow from/to Takoradi Port                              |        |
| Figure B.1.15 | Current Traffic Flow from/to Tema Port                                  | B-14   |
| Figure B.1.16 | Current Traffic Flow from/to Lomé Port                                  | B-14   |
| Figure B.1.17 | Relationship of Distance and Traffic Volume between the Main City (Abid | an and |
| -             | Accra) and Other Zones                                                  | B-15   |