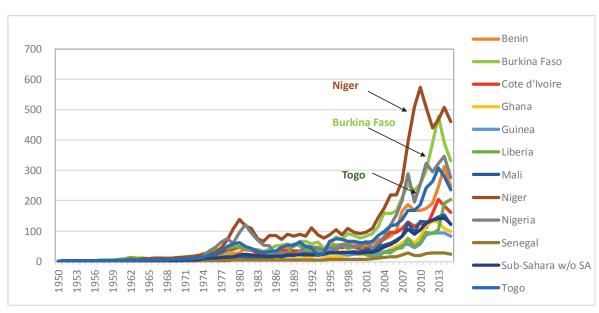

| Figure B.1.18 | Relationship of Distance and Traffic Volume between the Main City (Lomé and       |      |
|---------------|-----------------------------------------------------------------------------------|------|
|               | Ouagadougou) and Other Zones                                                      | B-16 |
| Figure B.1.19 | Trend of Export Value                                                             | B-17 |
| Figure B.1.20 | Trend of Export Value by Index (year 1950= 1.0)                                   | B-17 |
| Figure B.1.21 | Trend of Import Value                                                             | B-18 |
| Figure B.1.22 | Trend of Import Value by Index (year 1950= 1.0)                                   | B-18 |
| Figure B.1.23 | Cross-Border Freight Traffic Volume                                               | B-19 |
| Figure B.1.24 | Type of Cross-Border Freight Traffic (All cargo)                                  | B-19 |
| Figure B.1.25 | Type of Cross-Border Freight Traffic (Land cargo)                                 | B-20 |
| Figure B.1.26 | Mode Share of Cross-Border Freight Traffic                                        | B-20 |
| Figure B.1.27 | Mode Share of Cross-Border Freight Traffic                                        | B-21 |
| Figure B.1.28 | Freight Flow, Total                                                               | B-22 |
| Figure B.1.29 | Freight Flow, Total without Oil products                                          | B-22 |
| Figure B.1.30 | Freight Flow, Agricultural Products (HS1-15)                                      | B-23 |
| Figure B.1.31 | Freight Flow, Foodstuffs (HS16-24)                                                | B-23 |
| Figure B.1.32 | Freight Flow, Mineral Products (HS25-26)                                          | B-24 |
| Figure B.1.33 | Freight Flow, Oil Products (HS27)                                                 | B-24 |
| Figure B.1.34 | Freight Flow, Chemicals/ Allied Industries (HS28-38)                              | B-25 |
| Figure B.1.35 | Freight Flow, Plastics / Rubber (HS39-40)                                         |      |
| Figure B.1.36 | Freight Flow, Leather (HS41-43)                                                   | B-26 |
| Figure B.1.37 | Freight Flow, Wood Products (HS44-49)                                             | B-26 |
| Figure B.1.38 | Freight Flow, Textiles (HS50-63)                                                  |      |
| Figure B.1.39 | Freight Flow, Footwear/Headgear (64-67)                                           | B-27 |
| Figure B.1.40 | Freight Flow, Stone/ Glass (HS68-71)                                              | B-28 |
| Figure B.1.41 | Freight Flow, Metals (HS72-83)                                                    | B-28 |
| Figure B.1.42 | Freight Flow, Machinery /Electrical (HS84-85)                                     | B-29 |
| Figure B.1.43 | Freight Flow, Vehicles and Parts (HS86-89)                                        | B-29 |
| Figure B.1.44 | Freight Flow, Miscellaneous (HS90-97)                                             | B-30 |
| Figure B.2.1  | Basic Work Flows for Traffic Demand Forecast                                      | B-32 |
| Figure B.2.2  | GDP Framework by Country in WAGRIC Countries                                      | B-34 |
| Figure B.2.3  | GDP per Capita in WAGRIC Countries                                                | B-34 |
| Figure B.2.4  | Road Development Scenarios for Year 2033                                          | B-37 |
| Figure B.2.5  | Road Development Scenarios for Year 2040                                          | B-37 |
| Figure B.2.6  | Road Network for Traffic Assignment                                               | B-38 |
| Figure B.2.7  | Result of Traffic Assignment in Year 2033.                                        | B-38 |
| Figure B.2.8  | Result of Traffic Assignment in Year 2040.                                        | B-39 |
| Figure B.3.1  | Expansion of Transport Areas and Increase of Market Population from Lomé          | B-43 |
| Figure B.3.2  | Expansion of Transport Areas and Increase of Market Population from Accra         | B-43 |
| Figure B.3.3  | Expansion of Transport Areas and Increase of Market Population from Abidjan       | B-44 |
| Figure B.3.4  | Expansion of 6-hour Transport Areas by Strengthening of North-South               |      |
|               | Connectivity                                                                      | B-44 |
|               |                                                                                   |      |
| Appendix C    |                                                                                   |      |
| Figure C.1.1  | Agricultural Investment Possibility: Agricultural Irrigation Development Projects | s in |
|               | Burkina Faso                                                                      | C-2  |