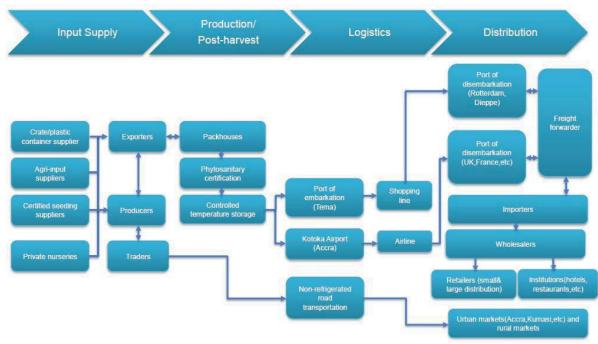

# **LIST OF FIGURES**

| Appendix A    |                                                                         |        |
|---------------|-------------------------------------------------------------------------|--------|
| Figure A.1.1  | Production, Import, Export and Processing of Rice in West Africa        | A-1    |
| Figure A.1.2  | Production and Market Flow of Rice in West Africa                       | A-4    |
| Figure A.1.3  | Rice Value Chain in West Africa                                         | A-5    |
| Figure A.1.4  | Plan of Rice Mills Network in Côte d'Ivoire                             | A-7    |
| Figure A.2.1  | Production, Import, Export and Processing of Maize in West Africa       | A-8    |
| Figure A.2.2  | Major Maize Producing Countries in West Africa                          | A-9    |
| Figure A.2.3  | Flow of Maize and Other Cereals in West Africa                          | A-9    |
| Figure A.2.4  | Maize Value Chain in West Africa                                        | A-10   |
| Figure A.3.1  | Cashew Production in Major Countries in West Africa                     | A-13   |
| Figure A.3.2  | Cashew Value Chain in West Africa                                       | A-14   |
| Figure A.4.1  | Supply Chain of Fresh Mango in Côte d'Ivoire                            | A-19   |
| Figure A.4.2  | Supply Chain of Processed Mango in Côte d'Ivoire                        | A-20   |
| Figure A.4.3  | Import of Fruits Juice in Côte d'Ivoire                                 | A-23   |
| Figure A.4.4  | Supply Chain of Fresh Mango in Ghana                                    | A-25   |
| Figure A.4.5  | Mango Production in Ghana (based 2009-2010 figures)                     | A-28   |
| Figure A.5.1  | Stock, Export and Import of Livestock in West Africa                    | A-29   |
| Figure A.5.2  | Stock of Poultry in West Africa                                         | A-31   |
| Figure A.5.3  | Production of Chicken Meat and Eggs                                     | A-31   |
| Figure A.5.4  | Poultry Trade Flows in West Africa                                      | A-32   |
| Figure A.5.5  | Ruminant Livestock Value Chain of in West Africa                        | A-33   |
| Figure A.5.6  | Poultry Value Chain                                                     | A-34   |
| Appendix B    |                                                                         |        |
| Figure B.1.1  | Locations of Traffic Survey Stations                                    | B-2    |
| Figure B.1.2  | Traffic Zones                                                           | B-3    |
| Figure B.1.3  | Daily Traffic Volume on National Borders                                | B-5    |
| Figure B.1.4  | Daily Traffic Volume in Burkina Faso                                    | В-6    |
| Figure B.1.5  | Daily Traffic Volume in Côte d'Ivoire                                   | B-7    |
| Figure B.1.6  | Daily Traffic Volume in Ghana and Togo                                  | B-8    |
| Figure B.1.7  | Daily Traffic Volume at Dry Port                                        | B-9    |
| Figure B.1.8  | Daily Traffic Volumes in Sub-Regions in 2015                            | B-10   |
| Figure B.1.9  | Current Traffic Flow Patterns - Total of All Vehicles                   |        |
| Figure B.1.10 | Current Traffic Flow Patterns -Passenger Cars-                          | B-11   |
| Figure B.1.11 | Current Traffic Flow Patterns -Freight Vehicles-                        | B-12   |
| Figure B.1.12 | Current Traffic Flow from/to San-Pedro Port                             | B-12   |
| Figure B.1.13 | Current Traffic Flow from/to Abidjan Port                               | B-13   |
| Figure B.1.14 | Current Traffic Flow from/to Takoradi Port                              |        |
| Figure B.1.15 | Current Traffic Flow from/to Tema Port                                  | B-14   |
| Figure B.1.16 | Current Traffic Flow from/to Lomé Port                                  | B-14   |
| Figure B.1.17 | Relationship of Distance and Traffic Volume between the Main City (Abid | an and |
| -             | Accra) and Other Zones                                                  | B-15   |