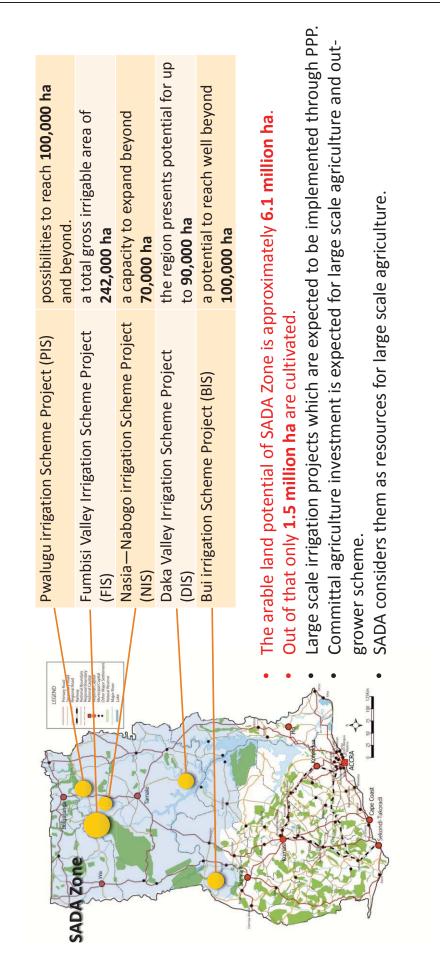

| Figure C.1.2  | Local Supply and Consumption of Major Staple Crops by Zone in Burkina Faso (2014/15)                                        | $C^3$ |
|---------------|-----------------------------------------------------------------------------------------------------------------------------|-------|
| Figure C.1.3  | Food Balance by Region and Flow in Burkina Faso                                                                             |       |
| Figure C.1.4  | Local Supply and Consumption of Major Staple Crops (Maize and Rice) by Zone Côte d'Ivoire (2012 Estimated)                  | in    |
| Figure C.1.5  | Local Supply and Consumption of Major Staple Crops (Root Crops and Plantain)  Zone in Côte d'Ivoire (2012 Estimated)        | by    |
| Figure C.1.6  | Agricultural Investment Possibility in Ghana: Irrigation Projects considered as Lar Scale Agriculture in SADA Zone of Ghana | _     |
| Figure C.1.7  | Local Supply and Consumption of Major Staple Crops (Maize and Rice) by Zone Ghana (2014 Estimated)                          |       |
| Figure C.1.8  | Local Supply and Consumption of Major Staple Crops (Root Crops and Plantain) la Zone in Ghana (2014 Estimated)              | -     |
| Figure C.1.9  | Agricultural Investment Possibility: Situation of Land Use and Planned Areas for Agricultural Development in Togo           | C-9   |
| Figure C.1.10 | Local Supply and Consumption of Major Staple Crops (Cereals and Root Crops) b Zone in Togo (2015 estimated)                 | -     |
| Figure C.1.11 | Local Supply and Consumption of Major Staple Crops (Cereals and Root Crops) b<br>Region in Togo (2015 estimated)            | -     |
| Figure C.1.12 | Synthesis of Cross-Border Trade Flows of Livestock, and Cereals, Roots and Tube (September 2015)                            |       |
| Figure C.1.13 | Live Cattle Trading and Flow in Burkina Faso (2014)                                                                         | C-12  |
| Figure C.1.14 | Major Mineral Deposit of Burkina Faso                                                                                       | C-13  |
| Figure C.1.15 | Major Mineral Deposit of Côte d'Ivoire                                                                                      | C-14  |
| Figure C.1.16 | Major Mineral Deposit of Ghana                                                                                              | C-15  |
| Figure C.1.17 | Major Mineral Deposit of Togo                                                                                               | C-16  |
| Figure C.1.18 | Major Rivers and River Basins and Water Resources Potential in the WAGRIC Countries                                         | C-17  |
| Figure C.2.1  | Existing Road Conditions for WAGRIC Countries                                                                               |       |
| Figure C.2.2  | Existing Railway Infrastructure in the Sub-region                                                                           |       |
| Figure C.2.3  | Storage and Distribution Network of Multi-products Pipeline in Côte d'Ivoire                                                |       |
| Figure C.2.4  | Multi-products Pipeline between Tema and Buipe via Kumasi in Ghana                                                          | C-21  |
| Figure C.2.5  | Locations of Source of Gas Supply and Pipeline in Côte d'Ivoire                                                             |       |
| Figure C.2.6  | Locations of Source of Gas Supply and Pipeline in Ghana                                                                     |       |
| Figure C.2.7  | Power Supply: Peak Load and Generation Capacity in Burkina Faso, Cote d'Ivoire                                              |       |
| Figure C.2.8  | Ghana and Togo  Power Grids covering ECOWAS Countries                                                                       |       |
| Appendix D    |                                                                                                                             |       |
| Figure D.1.1  | General Future Land Use for Abidjan-Lags Corridor                                                                           | D-2   |