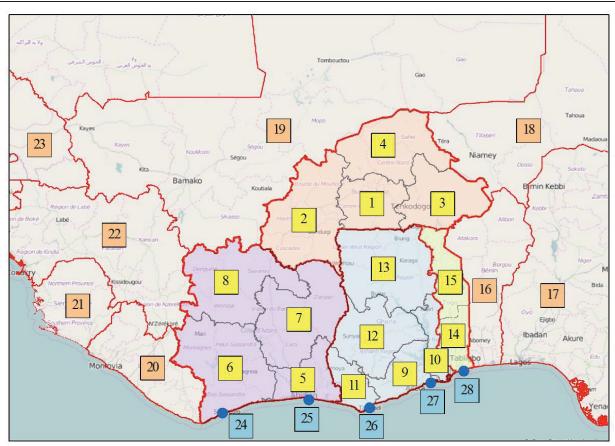

| Figure C.1.2  | Local Supply and Consumption of Major Staple Crops by Zone in Burkina Faso (2014/15)                                        | $C^3$ |
|---------------|-----------------------------------------------------------------------------------------------------------------------------|-------|
| Figure C.1.3  | Food Balance by Region and Flow in Burkina Faso                                                                             |       |
| Figure C.1.4  | Local Supply and Consumption of Major Staple Crops (Maize and Rice) by Zone Côte d'Ivoire (2012 Estimated)                  | in    |
| Figure C.1.5  | Local Supply and Consumption of Major Staple Crops (Root Crops and Plantain)  Zone in Côte d'Ivoire (2012 Estimated)        | by    |
| Figure C.1.6  | Agricultural Investment Possibility in Ghana: Irrigation Projects considered as Lar Scale Agriculture in SADA Zone of Ghana | _     |
| Figure C.1.7  | Local Supply and Consumption of Major Staple Crops (Maize and Rice) by Zone Ghana (2014 Estimated)                          |       |
| Figure C.1.8  | Local Supply and Consumption of Major Staple Crops (Root Crops and Plantain) la Zone in Ghana (2014 Estimated)              | -     |
| Figure C.1.9  | Agricultural Investment Possibility: Situation of Land Use and Planned Areas for Agricultural Development in Togo           | C-9   |
| Figure C.1.10 | Local Supply and Consumption of Major Staple Crops (Cereals and Root Crops) b Zone in Togo (2015 estimated)                 | -     |
| Figure C.1.11 | Local Supply and Consumption of Major Staple Crops (Cereals and Root Crops) b<br>Region in Togo (2015 estimated)            | -     |
| Figure C.1.12 | Synthesis of Cross-Border Trade Flows of Livestock, and Cereals, Roots and Tube (September 2015)                            |       |
| Figure C.1.13 | Live Cattle Trading and Flow in Burkina Faso (2014)                                                                         | C-12  |
| Figure C.1.14 | Major Mineral Deposit of Burkina Faso                                                                                       | C-13  |
| Figure C.1.15 | Major Mineral Deposit of Côte d'Ivoire                                                                                      | C-14  |
| Figure C.1.16 | Major Mineral Deposit of Ghana                                                                                              | C-15  |
| Figure C.1.17 | Major Mineral Deposit of Togo                                                                                               | C-16  |
| Figure C.1.18 | Major Rivers and River Basins and Water Resources Potential in the WAGRIC Countries                                         | C-17  |
| Figure C.2.1  | Existing Road Conditions for WAGRIC Countries                                                                               |       |
| Figure C.2.2  | Existing Railway Infrastructure in the Sub-region                                                                           |       |
| Figure C.2.3  | Storage and Distribution Network of Multi-products Pipeline in Côte d'Ivoire                                                |       |
| Figure C.2.4  | Multi-products Pipeline between Tema and Buipe via Kumasi in Ghana                                                          | C-21  |
| Figure C.2.5  | Locations of Source of Gas Supply and Pipeline in Côte d'Ivoire                                                             |       |
| Figure C.2.6  | Locations of Source of Gas Supply and Pipeline in Ghana                                                                     |       |
| Figure C.2.7  | Power Supply: Peak Load and Generation Capacity in Burkina Faso, Cote d'Ivoire                                              |       |
| Figure C.2.8  | Ghana and Togo  Power Grids covering ECOWAS Countries                                                                       |       |
| Appendix D    |                                                                                                                             |       |
| Figure D.1.1  | General Future Land Use for Abidjan-Lags Corridor                                                                           | D-2   |