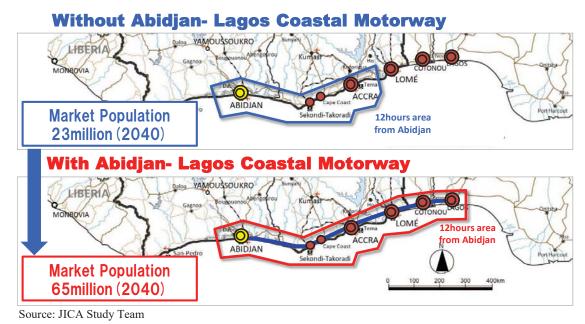

| Figure B.1.18 | Relationship of Distance and Traffic Volume between the Main City (Lomé and       |      |
|---------------|-----------------------------------------------------------------------------------|------|
|               | Ouagadougou) and Other Zones                                                      | B-16 |
| Figure B.1.19 | Trend of Export Value                                                             | B-17 |
| Figure B.1.20 | Trend of Export Value by Index (year 1950= 1.0)                                   | B-17 |
| Figure B.1.21 | Trend of Import Value                                                             | B-18 |
| Figure B.1.22 | Trend of Import Value by Index (year 1950= 1.0)                                   | B-18 |
| Figure B.1.23 | Cross-Border Freight Traffic Volume                                               | B-19 |
| Figure B.1.24 | Type of Cross-Border Freight Traffic (All cargo)                                  | B-19 |
| Figure B.1.25 | Type of Cross-Border Freight Traffic (Land cargo)                                 | B-20 |
| Figure B.1.26 | Mode Share of Cross-Border Freight Traffic                                        | B-20 |
| Figure B.1.27 | Mode Share of Cross-Border Freight Traffic                                        | B-21 |
| Figure B.1.28 | Freight Flow, Total                                                               | B-22 |
| Figure B.1.29 | Freight Flow, Total without Oil products                                          | B-22 |
| Figure B.1.30 | Freight Flow, Agricultural Products (HS1-15)                                      | B-23 |
| Figure B.1.31 | Freight Flow, Foodstuffs (HS16-24)                                                | B-23 |
| Figure B.1.32 | Freight Flow, Mineral Products (HS25-26)                                          | B-24 |
| Figure B.1.33 | Freight Flow, Oil Products (HS27)                                                 | B-24 |
| Figure B.1.34 | Freight Flow, Chemicals/ Allied Industries (HS28-38)                              | B-25 |
| Figure B.1.35 | Freight Flow, Plastics / Rubber (HS39-40)                                         |      |
| Figure B.1.36 | Freight Flow, Leather (HS41-43)                                                   | B-26 |
| Figure B.1.37 | Freight Flow, Wood Products (HS44-49)                                             | B-26 |
| Figure B.1.38 | Freight Flow, Textiles (HS50-63)                                                  |      |
| Figure B.1.39 | Freight Flow, Footwear/Headgear (64-67)                                           | B-27 |
| Figure B.1.40 | Freight Flow, Stone/ Glass (HS68-71)                                              | B-28 |
| Figure B.1.41 | Freight Flow, Metals (HS72-83)                                                    | B-28 |
| Figure B.1.42 | Freight Flow, Machinery /Electrical (HS84-85)                                     | B-29 |
| Figure B.1.43 | Freight Flow, Vehicles and Parts (HS86-89)                                        | B-29 |
| Figure B.1.44 | Freight Flow, Miscellaneous (HS90-97)                                             | B-30 |
| Figure B.2.1  | Basic Work Flows for Traffic Demand Forecast                                      | B-32 |
| Figure B.2.2  | GDP Framework by Country in WAGRIC Countries                                      | B-34 |
| Figure B.2.3  | GDP per Capita in WAGRIC Countries                                                | B-34 |
| Figure B.2.4  | Road Development Scenarios for Year 2033                                          | B-37 |
| Figure B.2.5  | Road Development Scenarios for Year 2040                                          | B-37 |
| Figure B.2.6  | Road Network for Traffic Assignment                                               | B-38 |
| Figure B.2.7  | Result of Traffic Assignment in Year 2033.                                        | B-38 |
| Figure B.2.8  | Result of Traffic Assignment in Year 2040.                                        | B-39 |
| Figure B.3.1  | Expansion of Transport Areas and Increase of Market Population from Lomé          | B-43 |
| Figure B.3.2  | Expansion of Transport Areas and Increase of Market Population from Accra         | B-43 |
| Figure B.3.3  | Expansion of Transport Areas and Increase of Market Population from Abidjan       | B-44 |
| Figure B.3.4  | Expansion of 6-hour Transport Areas by Strengthening of North-South               |      |
|               | Connectivity                                                                      | B-44 |
|               |                                                                                   |      |
| Appendix C    |                                                                                   |      |
| Figure C.1.1  | Agricultural Investment Possibility: Agricultural Irrigation Development Projects | s in |
|               | Burkina Faso                                                                      | C-2  |