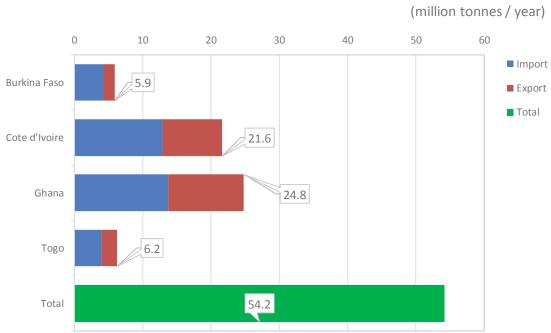

| Figure B.1.18 | Relationship of Distance and Traffic Volume between the Main City (Lomé and       |      |
|---------------|-----------------------------------------------------------------------------------|------|
|               | Ouagadougou) and Other Zones                                                      | B-16 |
| Figure B.1.19 | Trend of Export Value                                                             | B-17 |
| Figure B.1.20 | Trend of Export Value by Index (year 1950= 1.0)                                   | B-17 |
| Figure B.1.21 | Trend of Import Value                                                             | B-18 |
| Figure B.1.22 | Trend of Import Value by Index (year 1950= 1.0)                                   | B-18 |
| Figure B.1.23 | Cross-Border Freight Traffic Volume                                               | B-19 |
| Figure B.1.24 | Type of Cross-Border Freight Traffic (All cargo)                                  | B-19 |
| Figure B.1.25 | Type of Cross-Border Freight Traffic (Land cargo)                                 | B-20 |
| Figure B.1.26 | Mode Share of Cross-Border Freight Traffic                                        | B-20 |
| Figure B.1.27 | Mode Share of Cross-Border Freight Traffic                                        | B-21 |
| Figure B.1.28 | Freight Flow, Total                                                               | B-22 |
| Figure B.1.29 | Freight Flow, Total without Oil products                                          | B-22 |
| Figure B.1.30 | Freight Flow, Agricultural Products (HS1-15)                                      | B-23 |
| Figure B.1.31 | Freight Flow, Foodstuffs (HS16-24)                                                | B-23 |
| Figure B.1.32 | Freight Flow, Mineral Products (HS25-26)                                          | B-24 |
| Figure B.1.33 | Freight Flow, Oil Products (HS27)                                                 | B-24 |
| Figure B.1.34 | Freight Flow, Chemicals/ Allied Industries (HS28-38)                              | B-25 |
| Figure B.1.35 | Freight Flow, Plastics / Rubber (HS39-40)                                         |      |
| Figure B.1.36 | Freight Flow, Leather (HS41-43)                                                   | B-26 |
| Figure B.1.37 | Freight Flow, Wood Products (HS44-49)                                             | B-26 |
| Figure B.1.38 | Freight Flow, Textiles (HS50-63)                                                  |      |
| Figure B.1.39 | Freight Flow, Footwear/Headgear (64-67)                                           | B-27 |
| Figure B.1.40 | Freight Flow, Stone/ Glass (HS68-71)                                              | B-28 |
| Figure B.1.41 | Freight Flow, Metals (HS72-83)                                                    | B-28 |
| Figure B.1.42 | Freight Flow, Machinery /Electrical (HS84-85)                                     | B-29 |
| Figure B.1.43 | Freight Flow, Vehicles and Parts (HS86-89)                                        | B-29 |
| Figure B.1.44 | Freight Flow, Miscellaneous (HS90-97)                                             | B-30 |
| Figure B.2.1  | Basic Work Flows for Traffic Demand Forecast                                      | B-32 |
| Figure B.2.2  | GDP Framework by Country in WAGRIC Countries                                      | B-34 |
| Figure B.2.3  | GDP per Capita in WAGRIC Countries                                                | B-34 |
| Figure B.2.4  | Road Development Scenarios for Year 2033                                          | B-37 |
| Figure B.2.5  | Road Development Scenarios for Year 2040                                          | B-37 |
| Figure B.2.6  | Road Network for Traffic Assignment                                               | B-38 |
| Figure B.2.7  | Result of Traffic Assignment in Year 2033.                                        | B-38 |
| Figure B.2.8  | Result of Traffic Assignment in Year 2040.                                        | B-39 |
| Figure B.3.1  | Expansion of Transport Areas and Increase of Market Population from Lomé          | B-43 |
| Figure B.3.2  | Expansion of Transport Areas and Increase of Market Population from Accra         | B-43 |
| Figure B.3.3  | Expansion of Transport Areas and Increase of Market Population from Abidjan       | B-44 |
| Figure B.3.4  | Expansion of 6-hour Transport Areas by Strengthening of North-South               |      |
|               | Connectivity                                                                      | B-44 |
|               |                                                                                   |      |
| Appendix C    |                                                                                   |      |
| Figure C.1.1  | Agricultural Investment Possibility: Agricultural Irrigation Development Projects | s in |
|               | Burkina Faso                                                                      | C-2  |