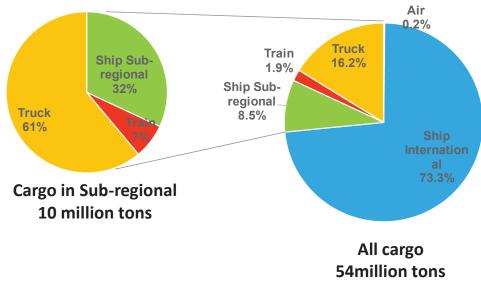

| Figure B.1.18 | Relationship of Distance and Traffic Volume between the Main City (Lomé and       |      |
|---------------|-----------------------------------------------------------------------------------|------|
|               | Ouagadougou) and Other Zones                                                      | B-16 |
| Figure B.1.19 | Trend of Export Value                                                             | B-17 |
| Figure B.1.20 | Trend of Export Value by Index (year 1950= 1.0)                                   | B-17 |
| Figure B.1.21 | Trend of Import Value                                                             | B-18 |
| Figure B.1.22 | Trend of Import Value by Index (year 1950= 1.0)                                   | B-18 |
| Figure B.1.23 | Cross-Border Freight Traffic Volume                                               | B-19 |
| Figure B.1.24 | Type of Cross-Border Freight Traffic (All cargo)                                  | B-19 |
| Figure B.1.25 | Type of Cross-Border Freight Traffic (Land cargo)                                 | B-20 |
| Figure B.1.26 | Mode Share of Cross-Border Freight Traffic                                        | B-20 |
| Figure B.1.27 | Mode Share of Cross-Border Freight Traffic                                        | B-21 |
| Figure B.1.28 | Freight Flow, Total                                                               | B-22 |
| Figure B.1.29 | Freight Flow, Total without Oil products                                          | B-22 |
| Figure B.1.30 | Freight Flow, Agricultural Products (HS1-15)                                      | B-23 |
| Figure B.1.31 | Freight Flow, Foodstuffs (HS16-24)                                                | B-23 |
| Figure B.1.32 | Freight Flow, Mineral Products (HS25-26)                                          | B-24 |
| Figure B.1.33 | Freight Flow, Oil Products (HS27)                                                 | B-24 |
| Figure B.1.34 | Freight Flow, Chemicals/ Allied Industries (HS28-38)                              | B-25 |
| Figure B.1.35 | Freight Flow, Plastics / Rubber (HS39-40)                                         |      |
| Figure B.1.36 | Freight Flow, Leather (HS41-43)                                                   | B-26 |
| Figure B.1.37 | Freight Flow, Wood Products (HS44-49)                                             | B-26 |
| Figure B.1.38 | Freight Flow, Textiles (HS50-63)                                                  |      |
| Figure B.1.39 | Freight Flow, Footwear/Headgear (64-67)                                           | B-27 |
| Figure B.1.40 | Freight Flow, Stone/ Glass (HS68-71)                                              | B-28 |
| Figure B.1.41 | Freight Flow, Metals (HS72-83)                                                    | B-28 |
| Figure B.1.42 | Freight Flow, Machinery /Electrical (HS84-85)                                     | B-29 |
| Figure B.1.43 | Freight Flow, Vehicles and Parts (HS86-89)                                        | B-29 |
| Figure B.1.44 | Freight Flow, Miscellaneous (HS90-97)                                             | B-30 |
| Figure B.2.1  | Basic Work Flows for Traffic Demand Forecast                                      | B-32 |
| Figure B.2.2  | GDP Framework by Country in WAGRIC Countries                                      | B-34 |
| Figure B.2.3  | GDP per Capita in WAGRIC Countries                                                | B-34 |
| Figure B.2.4  | Road Development Scenarios for Year 2033                                          | B-37 |
| Figure B.2.5  | Road Development Scenarios for Year 2040                                          | B-37 |
| Figure B.2.6  | Road Network for Traffic Assignment                                               | B-38 |
| Figure B.2.7  | Result of Traffic Assignment in Year 2033.                                        | B-38 |
| Figure B.2.8  | Result of Traffic Assignment in Year 2040.                                        | B-39 |
| Figure B.3.1  | Expansion of Transport Areas and Increase of Market Population from Lomé          | B-43 |
| Figure B.3.2  | Expansion of Transport Areas and Increase of Market Population from Accra         | B-43 |
| Figure B.3.3  | Expansion of Transport Areas and Increase of Market Population from Abidjan       | B-44 |
| Figure B.3.4  | Expansion of 6-hour Transport Areas by Strengthening of North-South               |      |
|               | Connectivity                                                                      | B-44 |
|               |                                                                                   |      |
| Appendix C    |                                                                                   |      |
| Figure C.1.1  | Agricultural Investment Possibility: Agricultural Irrigation Development Projects | s in |
|               | Burkina Faso                                                                      | C-2  |