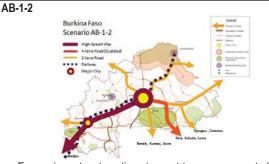

bjectives for corridor development in Burkina Faso
- Alternative scenarios for corridor development in Burkina Faso
- Strategies for economic sectors and infrastructure sectors of Burkina Faso

As a result, due to the lack of time for group work in the Second Stakeholder Meeting, the discussion of participants focused on the alternative scenarios. A summary of the alternative scenarios is presented in Table F.2.1, while their detailed description is contained in other chapters of this Main Report.

Table F.2.1 Targets for Identification of Impacts in the Second Stakeholder Meeting



- Economic sectors targeting at export to overseas are to be mainly promoted
- Development of corridor transport infrastructure to support the export to overseas
- Especially to Abidjan Port and to Lomé Port



- Economic sectors targeting at export to overseas are to be mainly promoted
- Development of corridor transport infrastructure to support the export to overseas
- Especially to Abidjan Port and to Lomé Port
- Transport corridors not only to the south, but also to the north for providing access to economic sectors' potential areas in the north



- Economic sectors targeting at sales to neighbouring large cities are to be promoted
- Development of corridor transport infrastructure to support the sales (export) to neighbouring large cities' markets
- Various transport corridors connecting Burkina Faso with Côte d'Ivoire, Ghana, Togo and Benin
- In the southern part of Burkina Faso, east-west corridors connecting Primary Corridors to sea ports for providing access to agricultural potential