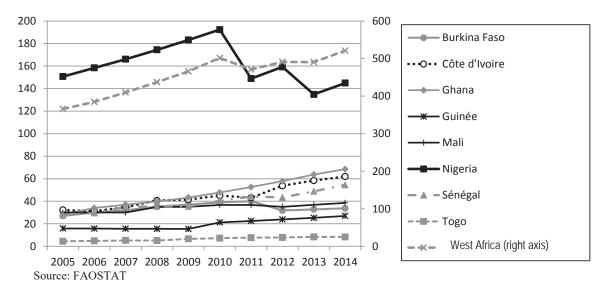

# **LIST OF FIGURES**

| Appendix A    |                                                                         |        |
|---------------|-------------------------------------------------------------------------|--------|
| Figure A.1.1  | Production, Import, Export and Processing of Rice in West Africa        | A-1    |
| Figure A.1.2  | Production and Market Flow of Rice in West Africa                       | A-4    |
| Figure A.1.3  | Rice Value Chain in West Africa                                         | A-5    |
| Figure A.1.4  | Plan of Rice Mills Network in Côte d'Ivoire                             | A-7    |
| Figure A.2.1  | Production, Import, Export and Processing of Maize in West Africa       | A-8    |
| Figure A.2.2  | Major Maize Producing Countries in West Africa                          | A-9    |
| Figure A.2.3  | Flow of Maize and Other Cereals in West Africa                          | A-9    |
| Figure A.2.4  | Maize Value Chain in West Africa                                        | A-10   |
| Figure A.3.1  | Cashew Production in Major Countries in West Africa                     | A-13   |
| Figure A.3.2  | Cashew Value Chain in West Africa                                       | A-14   |
| Figure A.4.1  | Supply Chain of Fresh Mango in Côte d'Ivoire                            | A-19   |
| Figure A.4.2  | Supply Chain of Processed Mango in Côte d'Ivoire                        | A-20   |
| Figure A.4.3  | Import of Fruits Juice in Côte d'Ivoire                                 | A-23   |
| Figure A.4.4  | Supply Chain of Fresh Mango in Ghana                                    | A-25   |
| Figure A.4.5  | Mango Production in Ghana (based 2009-2010 figures)                     | A-28   |
| Figure A.5.1  | Stock, Export and Import of Livestock in West Africa                    | A-29   |
| Figure A.5.2  | Stock of Poultry in West Africa                                         | A-31   |
| Figure A.5.3  | Production of Chicken Meat and Eggs                                     | A-31   |
| Figure A.5.4  | Poultry Trade Flows in West Africa                                      | A-32   |
| Figure A.5.5  | Ruminant Livestock Value Chain of in West Africa                        | A-33   |
| Figure A.5.6  | Poultry Value Chain                                                     | A-34   |
| Appendix B    |                                                                         |        |
| Figure B.1.1  | Locations of Traffic Survey Stations                                    | B-2    |
| Figure B.1.2  | Traffic Zones                                                           | B-3    |
| Figure B.1.3  | Daily Traffic Volume on National Borders                                | B-5    |
| Figure B.1.4  | Daily Traffic Volume in Burkina Faso                                    | В-6    |
| Figure B.1.5  | Daily Traffic Volume in Côte d'Ivoire                                   | B-7    |
| Figure B.1.6  | Daily Traffic Volume in Ghana and Togo                                  | B-8    |
| Figure B.1.7  | Daily Traffic Volume at Dry Port                                        | B-9    |
| Figure B.1.8  | Daily Traffic Volumes in Sub-Regions in 2015                            | B-10   |
| Figure B.1.9  | Current Traffic Flow Patterns - Total of All Vehicles                   |        |
| Figure B.1.10 | Current Traffic Flow Patterns -Passenger Cars-                          | B-11   |
| Figure B.1.11 | Current Traffic Flow Patterns -Freight Vehicles-                        | B-12   |
| Figure B.1.12 | Current Traffic Flow from/to San-Pedro Port                             | B-12   |
| Figure B.1.13 | Current Traffic Flow from/to Abidjan Port                               | B-13   |
| Figure B.1.14 | Current Traffic Flow from/to Takoradi Port                              |        |
| Figure B.1.15 | Current Traffic Flow from/to Tema Port                                  | B-14   |
| Figure B.1.16 | Current Traffic Flow from/to Lomé Port                                  | B-14   |
| Figure B.1.17 | Relationship of Distance and Traffic Volume between the Main City (Abid | an and |
| -             | Accra) and Other Zones                                                  | B-15   |