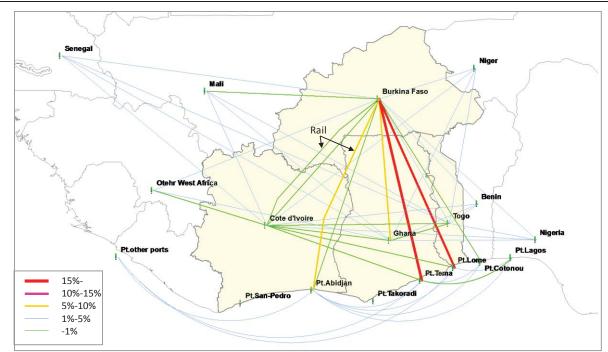

# **LIST OF FIGURES**

| Appendix A    |                                                                         |        |
|---------------|-------------------------------------------------------------------------|--------|
| Figure A.1.1  | Production, Import, Export and Processing of Rice in West Africa        | A-1    |
| Figure A.1.2  | Production and Market Flow of Rice in West Africa                       | A-4    |
| Figure A.1.3  | Rice Value Chain in West Africa                                         | A-5    |
| Figure A.1.4  | Plan of Rice Mills Network in Côte d'Ivoire                             | A-7    |
| Figure A.2.1  | Production, Import, Export and Processing of Maize in West Africa       | A-8    |
| Figure A.2.2  | Major Maize Producing Countries in West Africa                          | A-9    |
| Figure A.2.3  | Flow of Maize and Other Cereals in West Africa                          | A-9    |
| Figure A.2.4  | Maize Value Chain in West Africa                                        | A-10   |
| Figure A.3.1  | Cashew Production in Major Countries in West Africa                     | A-13   |
| Figure A.3.2  | Cashew Value Chain in West Africa                                       | A-14   |
| Figure A.4.1  | Supply Chain of Fresh Mango in Côte d'Ivoire                            | A-19   |
| Figure A.4.2  | Supply Chain of Processed Mango in Côte d'Ivoire                        | A-20   |
| Figure A.4.3  | Import of Fruits Juice in Côte d'Ivoire                                 | A-23   |
| Figure A.4.4  | Supply Chain of Fresh Mango in Ghana                                    | A-25   |
| Figure A.4.5  | Mango Production in Ghana (based 2009-2010 figures)                     | A-28   |
| Figure A.5.1  | Stock, Export and Import of Livestock in West Africa                    | A-29   |
| Figure A.5.2  | Stock of Poultry in West Africa                                         | A-31   |
| Figure A.5.3  | Production of Chicken Meat and Eggs                                     | A-31   |
| Figure A.5.4  | Poultry Trade Flows in West Africa                                      | A-32   |
| Figure A.5.5  | Ruminant Livestock Value Chain of in West Africa                        | A-33   |
| Figure A.5.6  | Poultry Value Chain                                                     | A-34   |
| Appendix B    |                                                                         |        |
| Figure B.1.1  | Locations of Traffic Survey Stations                                    | B-2    |
| Figure B.1.2  | Traffic Zones                                                           | B-3    |
| Figure B.1.3  | Daily Traffic Volume on National Borders                                | B-5    |
| Figure B.1.4  | Daily Traffic Volume in Burkina Faso                                    | В-6    |
| Figure B.1.5  | Daily Traffic Volume in Côte d'Ivoire                                   | B-7    |
| Figure B.1.6  | Daily Traffic Volume in Ghana and Togo                                  | B-8    |
| Figure B.1.7  | Daily Traffic Volume at Dry Port                                        | B-9    |
| Figure B.1.8  | Daily Traffic Volumes in Sub-Regions in 2015                            | B-10   |
| Figure B.1.9  | Current Traffic Flow Patterns - Total of All Vehicles                   |        |
| Figure B.1.10 | Current Traffic Flow Patterns -Passenger Cars-                          | B-11   |
| Figure B.1.11 | Current Traffic Flow Patterns -Freight Vehicles-                        | B-12   |
| Figure B.1.12 | Current Traffic Flow from/to San-Pedro Port                             | B-12   |
| Figure B.1.13 | Current Traffic Flow from/to Abidjan Port                               | B-13   |
| Figure B.1.14 | Current Traffic Flow from/to Takoradi Port                              |        |
| Figure B.1.15 | Current Traffic Flow from/to Tema Port                                  | B-14   |
| Figure B.1.16 | Current Traffic Flow from/to Lomé Port                                  | B-14   |
| Figure B.1.17 | Relationship of Distance and Traffic Volume between the Main City (Abid | an and |
| -             | Accra) and Other Zones                                                  | B-15   |