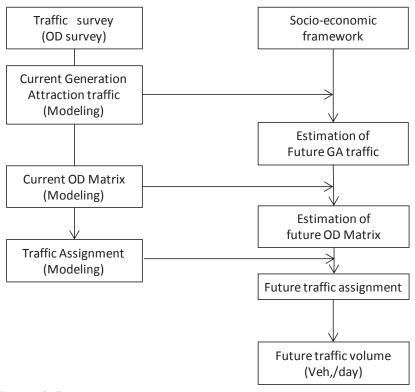

| Figure B.1.18 | Relationship of Distance and Traffic Volume between the Main City (Lomé and       |      |
|---------------|-----------------------------------------------------------------------------------|------|
|               | Ouagadougou) and Other Zones                                                      | B-16 |
| Figure B.1.19 | Trend of Export Value                                                             | B-17 |
| Figure B.1.20 | Trend of Export Value by Index (year 1950= 1.0)                                   | B-17 |
| Figure B.1.21 | Trend of Import Value                                                             | B-18 |
| Figure B.1.22 | Trend of Import Value by Index (year 1950= 1.0)                                   | B-18 |
| Figure B.1.23 | Cross-Border Freight Traffic Volume                                               | B-19 |
| Figure B.1.24 | Type of Cross-Border Freight Traffic (All cargo)                                  | B-19 |
| Figure B.1.25 | Type of Cross-Border Freight Traffic (Land cargo)                                 | B-20 |
| Figure B.1.26 | Mode Share of Cross-Border Freight Traffic                                        | B-20 |
| Figure B.1.27 | Mode Share of Cross-Border Freight Traffic                                        | B-21 |
| Figure B.1.28 | Freight Flow, Total                                                               | B-22 |
| Figure B.1.29 | Freight Flow, Total without Oil products                                          | B-22 |
| Figure B.1.30 | Freight Flow, Agricultural Products (HS1-15)                                      | B-23 |
| Figure B.1.31 | Freight Flow, Foodstuffs (HS16-24)                                                | B-23 |
| Figure B.1.32 | Freight Flow, Mineral Products (HS25-26)                                          | B-24 |
| Figure B.1.33 | Freight Flow, Oil Products (HS27)                                                 | B-24 |
| Figure B.1.34 | Freight Flow, Chemicals/ Allied Industries (HS28-38)                              | B-25 |
| Figure B.1.35 | Freight Flow, Plastics / Rubber (HS39-40)                                         |      |
| Figure B.1.36 | Freight Flow, Leather (HS41-43)                                                   | B-26 |
| Figure B.1.37 | Freight Flow, Wood Products (HS44-49)                                             | B-26 |
| Figure B.1.38 | Freight Flow, Textiles (HS50-63)                                                  |      |
| Figure B.1.39 | Freight Flow, Footwear/Headgear (64-67)                                           | B-27 |
| Figure B.1.40 | Freight Flow, Stone/ Glass (HS68-71)                                              | B-28 |
| Figure B.1.41 | Freight Flow, Metals (HS72-83)                                                    | B-28 |
| Figure B.1.42 | Freight Flow, Machinery /Electrical (HS84-85)                                     | B-29 |
| Figure B.1.43 | Freight Flow, Vehicles and Parts (HS86-89)                                        | B-29 |
| Figure B.1.44 | Freight Flow, Miscellaneous (HS90-97)                                             | B-30 |
| Figure B.2.1  | Basic Work Flows for Traffic Demand Forecast                                      | B-32 |
| Figure B.2.2  | GDP Framework by Country in WAGRIC Countries                                      | B-34 |
| Figure B.2.3  | GDP per Capita in WAGRIC Countries                                                | B-34 |
| Figure B.2.4  | Road Development Scenarios for Year 2033                                          | B-37 |
| Figure B.2.5  | Road Development Scenarios for Year 2040                                          | B-37 |
| Figure B.2.6  | Road Network for Traffic Assignment                                               | B-38 |
| Figure B.2.7  | Result of Traffic Assignment in Year 2033.                                        | B-38 |
| Figure B.2.8  | Result of Traffic Assignment in Year 2040.                                        | B-39 |
| Figure B.3.1  | Expansion of Transport Areas and Increase of Market Population from Lomé          | B-43 |
| Figure B.3.2  | Expansion of Transport Areas and Increase of Market Population from Accra         | B-43 |
| Figure B.3.3  | Expansion of Transport Areas and Increase of Market Population from Abidjan       | B-44 |
| Figure B.3.4  | Expansion of 6-hour Transport Areas by Strengthening of North-South               |      |
|               | Connectivity                                                                      | B-44 |
|               |                                                                                   |      |
| Appendix C    |                                                                                   |      |
| Figure C.1.1  | Agricultural Investment Possibility: Agricultural Irrigation Development Projects | s in |
|               | Burkina Faso                                                                      | C-2  |