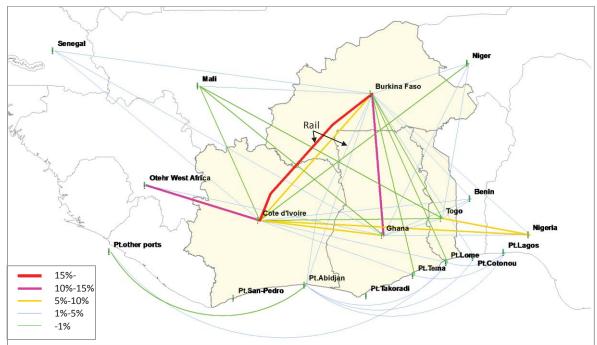

# **LIST OF FIGURES**

| Appendix A    |                                                                         |        |
|---------------|-------------------------------------------------------------------------|--------|
| Figure A.1.1  | Production, Import, Export and Processing of Rice in West Africa        | A-1    |
| Figure A.1.2  | Production and Market Flow of Rice in West Africa                       | A-4    |
| Figure A.1.3  | Rice Value Chain in West Africa                                         | A-5    |
| Figure A.1.4  | Plan of Rice Mills Network in Côte d'Ivoire                             | A-7    |
| Figure A.2.1  | Production, Import, Export and Processing of Maize in West Africa       | A-8    |
| Figure A.2.2  | Major Maize Producing Countries in West Africa                          | A-9    |
| Figure A.2.3  | Flow of Maize and Other Cereals in West Africa                          | A-9    |
| Figure A.2.4  | Maize Value Chain in West Africa                                        | A-10   |
| Figure A.3.1  | Cashew Production in Major Countries in West Africa                     | A-13   |
| Figure A.3.2  | Cashew Value Chain in West Africa                                       | A-14   |
| Figure A.4.1  | Supply Chain of Fresh Mango in Côte d'Ivoire                            | A-19   |
| Figure A.4.2  | Supply Chain of Processed Mango in Côte d'Ivoire                        | A-20   |
| Figure A.4.3  | Import of Fruits Juice in Côte d'Ivoire                                 | A-23   |
| Figure A.4.4  | Supply Chain of Fresh Mango in Ghana                                    | A-25   |
| Figure A.4.5  | Mango Production in Ghana (based 2009-2010 figures)                     | A-28   |
| Figure A.5.1  | Stock, Export and Import of Livestock in West Africa                    | A-29   |
| Figure A.5.2  | Stock of Poultry in West Africa                                         | A-31   |
| Figure A.5.3  | Production of Chicken Meat and Eggs                                     | A-31   |
| Figure A.5.4  | Poultry Trade Flows in West Africa                                      | A-32   |
| Figure A.5.5  | Ruminant Livestock Value Chain of in West Africa                        | A-33   |
| Figure A.5.6  | Poultry Value Chain                                                     | A-34   |
| Appendix B    |                                                                         |        |
| Figure B.1.1  | Locations of Traffic Survey Stations                                    | B-2    |
| Figure B.1.2  | Traffic Zones                                                           | B-3    |
| Figure B.1.3  | Daily Traffic Volume on National Borders                                | B-5    |
| Figure B.1.4  | Daily Traffic Volume in Burkina Faso                                    | В-6    |
| Figure B.1.5  | Daily Traffic Volume in Côte d'Ivoire                                   | B-7    |
| Figure B.1.6  | Daily Traffic Volume in Ghana and Togo                                  | B-8    |
| Figure B.1.7  | Daily Traffic Volume at Dry Port                                        | B-9    |
| Figure B.1.8  | Daily Traffic Volumes in Sub-Regions in 2015                            | B-10   |
| Figure B.1.9  | Current Traffic Flow Patterns - Total of All Vehicles                   |        |
| Figure B.1.10 | Current Traffic Flow Patterns -Passenger Cars-                          | B-11   |
| Figure B.1.11 | Current Traffic Flow Patterns -Freight Vehicles-                        | B-12   |
| Figure B.1.12 | Current Traffic Flow from/to San-Pedro Port                             | B-12   |
| Figure B.1.13 | Current Traffic Flow from/to Abidjan Port                               | B-13   |
| Figure B.1.14 | Current Traffic Flow from/to Takoradi Port                              |        |
| Figure B.1.15 | Current Traffic Flow from/to Tema Port                                  | B-14   |
| Figure B.1.16 | Current Traffic Flow from/to Lomé Port                                  | B-14   |
| Figure B.1.17 | Relationship of Distance and Traffic Volume between the Main City (Abid | an and |
| -             | Accra) and Other Zones                                                  | B-15   |