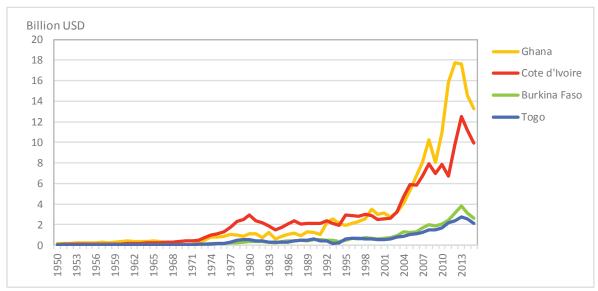

| Figure B.1.18 | Relationship of Distance and Traffic Volume between the Main City (Lomé and       |      |
|---------------|-----------------------------------------------------------------------------------|------|
|               | Ouagadougou) and Other Zones                                                      | B-16 |
| Figure B.1.19 | Trend of Export Value                                                             | B-17 |
| Figure B.1.20 | Trend of Export Value by Index (year 1950= 1.0)                                   | B-17 |
| Figure B.1.21 | Trend of Import Value                                                             | B-18 |
| Figure B.1.22 | Trend of Import Value by Index (year 1950= 1.0)                                   | B-18 |
| Figure B.1.23 | Cross-Border Freight Traffic Volume                                               | B-19 |
| Figure B.1.24 | Type of Cross-Border Freight Traffic (All cargo)                                  | B-19 |
| Figure B.1.25 | Type of Cross-Border Freight Traffic (Land cargo)                                 | B-20 |
| Figure B.1.26 | Mode Share of Cross-Border Freight Traffic                                        | B-20 |
| Figure B.1.27 | Mode Share of Cross-Border Freight Traffic                                        | B-21 |
| Figure B.1.28 | Freight Flow, Total                                                               | B-22 |
| Figure B.1.29 | Freight Flow, Total without Oil products                                          | B-22 |
| Figure B.1.30 | Freight Flow, Agricultural Products (HS1-15)                                      | B-23 |
| Figure B.1.31 | Freight Flow, Foodstuffs (HS16-24)                                                | B-23 |
| Figure B.1.32 | Freight Flow, Mineral Products (HS25-26)                                          | B-24 |
| Figure B.1.33 | Freight Flow, Oil Products (HS27)                                                 | B-24 |
| Figure B.1.34 | Freight Flow, Chemicals/ Allied Industries (HS28-38)                              | B-25 |
| Figure B.1.35 | Freight Flow, Plastics / Rubber (HS39-40)                                         |      |
| Figure B.1.36 | Freight Flow, Leather (HS41-43)                                                   | B-26 |
| Figure B.1.37 | Freight Flow, Wood Products (HS44-49)                                             | B-26 |
| Figure B.1.38 | Freight Flow, Textiles (HS50-63)                                                  |      |
| Figure B.1.39 | Freight Flow, Footwear/Headgear (64-67)                                           | B-27 |
| Figure B.1.40 | Freight Flow, Stone/ Glass (HS68-71)                                              | B-28 |
| Figure B.1.41 | Freight Flow, Metals (HS72-83)                                                    | B-28 |
| Figure B.1.42 | Freight Flow, Machinery /Electrical (HS84-85)                                     | B-29 |
| Figure B.1.43 | Freight Flow, Vehicles and Parts (HS86-89)                                        | B-29 |
| Figure B.1.44 | Freight Flow, Miscellaneous (HS90-97)                                             | B-30 |
| Figure B.2.1  | Basic Work Flows for Traffic Demand Forecast                                      | B-32 |
| Figure B.2.2  | GDP Framework by Country in WAGRIC Countries                                      | B-34 |
| Figure B.2.3  | GDP per Capita in WAGRIC Countries                                                | B-34 |
| Figure B.2.4  | Road Development Scenarios for Year 2033                                          | B-37 |
| Figure B.2.5  | Road Development Scenarios for Year 2040                                          | B-37 |
| Figure B.2.6  | Road Network for Traffic Assignment                                               | B-38 |
| Figure B.2.7  | Result of Traffic Assignment in Year 2033.                                        | B-38 |
| Figure B.2.8  | Result of Traffic Assignment in Year 2040.                                        | B-39 |
| Figure B.3.1  | Expansion of Transport Areas and Increase of Market Population from Lomé          | B-43 |
| Figure B.3.2  | Expansion of Transport Areas and Increase of Market Population from Accra         | B-43 |
| Figure B.3.3  | Expansion of Transport Areas and Increase of Market Population from Abidjan       | B-44 |
| Figure B.3.4  | Expansion of 6-hour Transport Areas by Strengthening of North-South               |      |
|               | Connectivity                                                                      | B-44 |
|               |                                                                                   |      |
| Appendix C    |                                                                                   |      |
| Figure C.1.1  | Agricultural Investment Possibility: Agricultural Irrigation Development Projects | s in |
|               | Burkina Faso                                                                      | C-2  |