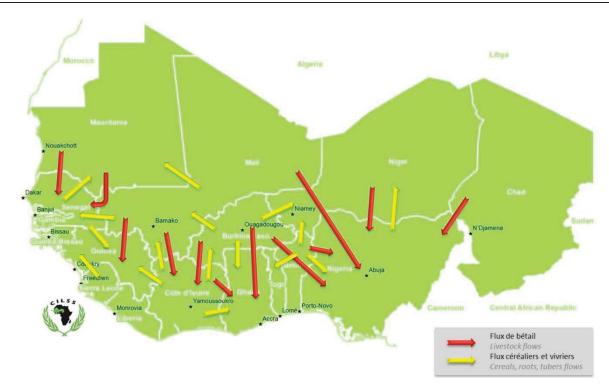

| Figure C.1.2  | Local Supply and Consumption of Major Staple Crops by Zone in Burkina Faso (2014/15)                                        | $C^3$ |
|---------------|-----------------------------------------------------------------------------------------------------------------------------|-------|
| Figure C.1.3  | Food Balance by Region and Flow in Burkina Faso                                                                             |       |
| Figure C.1.4  | Local Supply and Consumption of Major Staple Crops (Maize and Rice) by Zone Côte d'Ivoire (2012 Estimated)                  | in    |
| Figure C.1.5  | Local Supply and Consumption of Major Staple Crops (Root Crops and Plantain)  Zone in Côte d'Ivoire (2012 Estimated)        | by    |
| Figure C.1.6  | Agricultural Investment Possibility in Ghana: Irrigation Projects considered as Lar Scale Agriculture in SADA Zone of Ghana | _     |
| Figure C.1.7  | Local Supply and Consumption of Major Staple Crops (Maize and Rice) by Zone Ghana (2014 Estimated)                          |       |
| Figure C.1.8  | Local Supply and Consumption of Major Staple Crops (Root Crops and Plantain) la Zone in Ghana (2014 Estimated)              | -     |
| Figure C.1.9  | Agricultural Investment Possibility: Situation of Land Use and Planned Areas for Agricultural Development in Togo           | C-9   |
| Figure C.1.10 | Local Supply and Consumption of Major Staple Crops (Cereals and Root Crops) b Zone in Togo (2015 estimated)                 | -     |
| Figure C.1.11 | Local Supply and Consumption of Major Staple Crops (Cereals and Root Crops) b<br>Region in Togo (2015 estimated)            | -     |
| Figure C.1.12 | Synthesis of Cross-Border Trade Flows of Livestock, and Cereals, Roots and Tube (September 2015)                            |       |
| Figure C.1.13 | Live Cattle Trading and Flow in Burkina Faso (2014)                                                                         | C-12  |
| Figure C.1.14 | Major Mineral Deposit of Burkina Faso                                                                                       | C-13  |
| Figure C.1.15 | Major Mineral Deposit of Côte d'Ivoire                                                                                      | C-14  |
| Figure C.1.16 | Major Mineral Deposit of Ghana                                                                                              | C-15  |
| Figure C.1.17 | Major Mineral Deposit of Togo                                                                                               | C-16  |
| Figure C.1.18 | Major Rivers and River Basins and Water Resources Potential in the WAGRIC Countries                                         | C-17  |
| Figure C.2.1  | Existing Road Conditions for WAGRIC Countries                                                                               |       |
| Figure C.2.2  | Existing Railway Infrastructure in the Sub-region                                                                           |       |
| Figure C.2.3  | Storage and Distribution Network of Multi-products Pipeline in Côte d'Ivoire                                                |       |
| Figure C.2.4  | Multi-products Pipeline between Tema and Buipe via Kumasi in Ghana                                                          | C-21  |
| Figure C.2.5  | Locations of Source of Gas Supply and Pipeline in Côte d'Ivoire                                                             |       |
| Figure C.2.6  | Locations of Source of Gas Supply and Pipeline in Ghana                                                                     |       |
| Figure C.2.7  | Power Supply: Peak Load and Generation Capacity in Burkina Faso, Cote d'Ivoire                                              |       |
| Figure C.2.8  | Ghana and Togo  Power Grids covering ECOWAS Countries                                                                       |       |
| Appendix D    |                                                                                                                             |       |
| Figure D.1.1  | General Future Land Use for Abidjan-Lags Corridor                                                                           | D-2   |