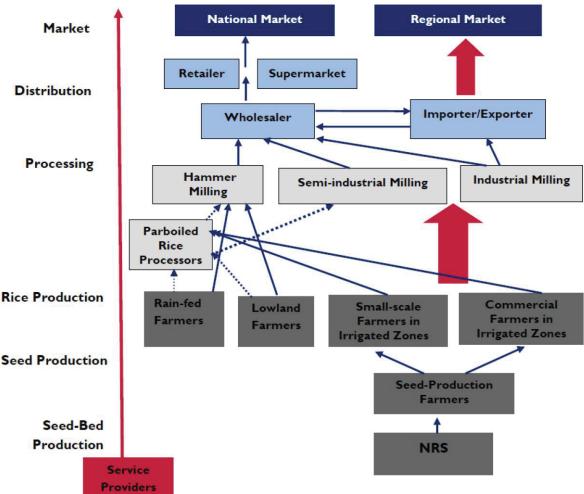

# **LIST OF FIGURES**

| Appendix A    |                                                                         |        |
|---------------|-------------------------------------------------------------------------|--------|
| Figure A.1.1  | Production, Import, Export and Processing of Rice in West Africa        | A-1    |
| Figure A.1.2  | Production and Market Flow of Rice in West Africa                       | A-4    |
| Figure A.1.3  | Rice Value Chain in West Africa                                         | A-5    |
| Figure A.1.4  | Plan of Rice Mills Network in Côte d'Ivoire                             | A-7    |
| Figure A.2.1  | Production, Import, Export and Processing of Maize in West Africa       | A-8    |
| Figure A.2.2  | Major Maize Producing Countries in West Africa                          | A-9    |
| Figure A.2.3  | Flow of Maize and Other Cereals in West Africa                          | A-9    |
| Figure A.2.4  | Maize Value Chain in West Africa                                        | A-10   |
| Figure A.3.1  | Cashew Production in Major Countries in West Africa                     | A-13   |
| Figure A.3.2  | Cashew Value Chain in West Africa                                       | A-14   |
| Figure A.4.1  | Supply Chain of Fresh Mango in Côte d'Ivoire                            | A-19   |
| Figure A.4.2  | Supply Chain of Processed Mango in Côte d'Ivoire                        | A-20   |
| Figure A.4.3  | Import of Fruits Juice in Côte d'Ivoire                                 | A-23   |
| Figure A.4.4  | Supply Chain of Fresh Mango in Ghana                                    | A-25   |
| Figure A.4.5  | Mango Production in Ghana (based 2009-2010 figures)                     | A-28   |
| Figure A.5.1  | Stock, Export and Import of Livestock in West Africa                    | A-29   |
| Figure A.5.2  | Stock of Poultry in West Africa                                         | A-31   |
| Figure A.5.3  | Production of Chicken Meat and Eggs                                     | A-31   |
| Figure A.5.4  | Poultry Trade Flows in West Africa                                      | A-32   |
| Figure A.5.5  | Ruminant Livestock Value Chain of in West Africa                        | A-33   |
| Figure A.5.6  | Poultry Value Chain                                                     | A-34   |
| Appendix B    |                                                                         |        |
| Figure B.1.1  | Locations of Traffic Survey Stations                                    | B-2    |
| Figure B.1.2  | Traffic Zones                                                           | B-3    |
| Figure B.1.3  | Daily Traffic Volume on National Borders                                | B-5    |
| Figure B.1.4  | Daily Traffic Volume in Burkina Faso                                    | В-6    |
| Figure B.1.5  | Daily Traffic Volume in Côte d'Ivoire                                   | B-7    |
| Figure B.1.6  | Daily Traffic Volume in Ghana and Togo                                  | B-8    |
| Figure B.1.7  | Daily Traffic Volume at Dry Port                                        | B-9    |
| Figure B.1.8  | Daily Traffic Volumes in Sub-Regions in 2015                            | B-10   |
| Figure B.1.9  | Current Traffic Flow Patterns - Total of All Vehicles                   |        |
| Figure B.1.10 | Current Traffic Flow Patterns -Passenger Cars-                          | B-11   |
| Figure B.1.11 | Current Traffic Flow Patterns -Freight Vehicles-                        | B-12   |
| Figure B.1.12 | Current Traffic Flow from/to San-Pedro Port                             | B-12   |
| Figure B.1.13 | Current Traffic Flow from/to Abidjan Port                               | B-13   |
| Figure B.1.14 | Current Traffic Flow from/to Takoradi Port                              |        |
| Figure B.1.15 | Current Traffic Flow from/to Tema Port                                  | B-14   |
| Figure B.1.16 | Current Traffic Flow from/to Lomé Port                                  | B-14   |
| Figure B.1.17 | Relationship of Distance and Traffic Volume between the Main City (Abid | an and |
| -             | Accra) and Other Zones                                                  | B-15   |