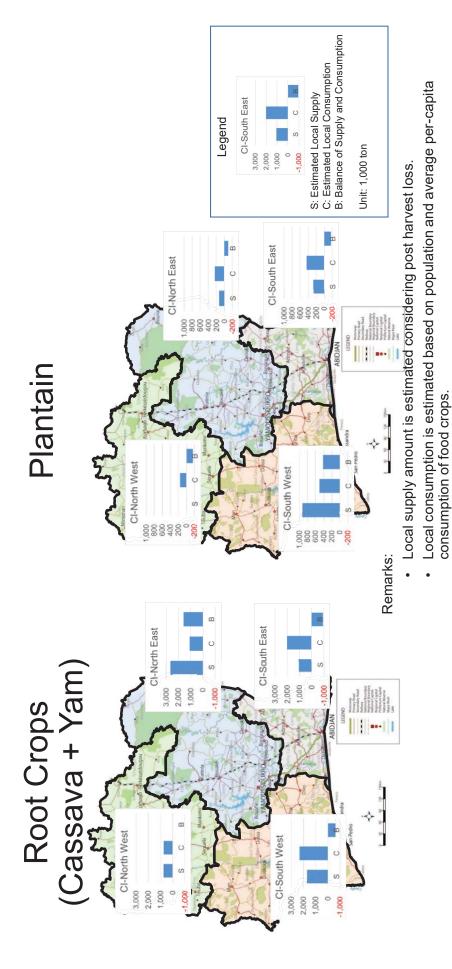

| Figure C.1.2  | Local Supply and Consumption of Major Staple Crops by Zone in Burkina Faso (2014/15)                                        | $C^3$ |
|---------------|-----------------------------------------------------------------------------------------------------------------------------|-------|
| Figure C.1.3  | Food Balance by Region and Flow in Burkina Faso                                                                             |       |
| Figure C.1.4  | Local Supply and Consumption of Major Staple Crops (Maize and Rice) by Zone Côte d'Ivoire (2012 Estimated)                  | in    |
| Figure C.1.5  | Local Supply and Consumption of Major Staple Crops (Root Crops and Plantain)  Zone in Côte d'Ivoire (2012 Estimated)        | by    |
| Figure C.1.6  | Agricultural Investment Possibility in Ghana: Irrigation Projects considered as Lar Scale Agriculture in SADA Zone of Ghana | _     |
| Figure C.1.7  | Local Supply and Consumption of Major Staple Crops (Maize and Rice) by Zone Ghana (2014 Estimated)                          |       |
| Figure C.1.8  | Local Supply and Consumption of Major Staple Crops (Root Crops and Plantain) la Zone in Ghana (2014 Estimated)              | -     |
| Figure C.1.9  | Agricultural Investment Possibility: Situation of Land Use and Planned Areas for Agricultural Development in Togo           | C-9   |
| Figure C.1.10 | Local Supply and Consumption of Major Staple Crops (Cereals and Root Crops) b Zone in Togo (2015 estimated)                 | -     |
| Figure C.1.11 | Local Supply and Consumption of Major Staple Crops (Cereals and Root Crops) b<br>Region in Togo (2015 estimated)            | -     |
| Figure C.1.12 | Synthesis of Cross-Border Trade Flows of Livestock, and Cereals, Roots and Tube (September 2015)                            |       |
| Figure C.1.13 | Live Cattle Trading and Flow in Burkina Faso (2014)                                                                         | C-12  |
| Figure C.1.14 | Major Mineral Deposit of Burkina Faso                                                                                       | C-13  |
| Figure C.1.15 | Major Mineral Deposit of Côte d'Ivoire                                                                                      | C-14  |
| Figure C.1.16 | Major Mineral Deposit of Ghana                                                                                              | C-15  |
| Figure C.1.17 | Major Mineral Deposit of Togo                                                                                               | C-16  |
| Figure C.1.18 | Major Rivers and River Basins and Water Resources Potential in the WAGRIC Countries                                         | C-17  |
| Figure C.2.1  | Existing Road Conditions for WAGRIC Countries                                                                               |       |
| Figure C.2.2  | Existing Railway Infrastructure in the Sub-region                                                                           |       |
| Figure C.2.3  | Storage and Distribution Network of Multi-products Pipeline in Côte d'Ivoire                                                |       |
| Figure C.2.4  | Multi-products Pipeline between Tema and Buipe via Kumasi in Ghana                                                          | C-21  |
| Figure C.2.5  | Locations of Source of Gas Supply and Pipeline in Côte d'Ivoire                                                             |       |
| Figure C.2.6  | Locations of Source of Gas Supply and Pipeline in Ghana                                                                     |       |
| Figure C.2.7  | Power Supply: Peak Load and Generation Capacity in Burkina Faso, Cote d'Ivoire                                              |       |
| Figure C.2.8  | Ghana and Togo  Power Grids covering ECOWAS Countries                                                                       |       |
| Appendix D    |                                                                                                                             |       |
| Figure D.1.1  | General Future Land Use for Abidjan-Lags Corridor                                                                           | D-2   |