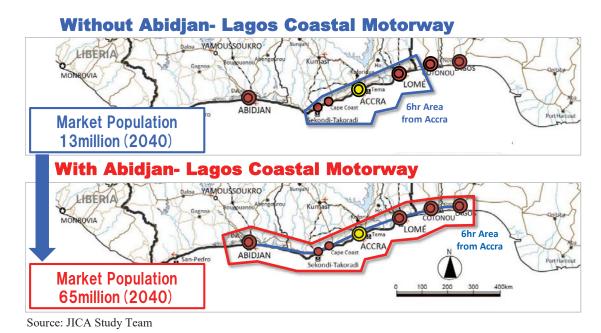

| Figure B.1.18 | Relationship of Distance and Traffic Volume between the Main City (Lomé and       |      |
|---------------|-----------------------------------------------------------------------------------|------|
|               | Ouagadougou) and Other Zones                                                      | B-16 |
| Figure B.1.19 | Trend of Export Value                                                             | B-17 |
| Figure B.1.20 | Trend of Export Value by Index (year 1950= 1.0)                                   | B-17 |
| Figure B.1.21 | Trend of Import Value                                                             | B-18 |
| Figure B.1.22 | Trend of Import Value by Index (year 1950= 1.0)                                   | B-18 |
| Figure B.1.23 | Cross-Border Freight Traffic Volume                                               | B-19 |
| Figure B.1.24 | Type of Cross-Border Freight Traffic (All cargo)                                  | B-19 |
| Figure B.1.25 | Type of Cross-Border Freight Traffic (Land cargo)                                 | B-20 |
| Figure B.1.26 | Mode Share of Cross-Border Freight Traffic                                        | B-20 |
| Figure B.1.27 | Mode Share of Cross-Border Freight Traffic                                        | B-21 |
| Figure B.1.28 | Freight Flow, Total                                                               | B-22 |
| Figure B.1.29 | Freight Flow, Total without Oil products                                          | B-22 |
| Figure B.1.30 | Freight Flow, Agricultural Products (HS1-15)                                      | B-23 |
| Figure B.1.31 | Freight Flow, Foodstuffs (HS16-24)                                                | B-23 |
| Figure B.1.32 | Freight Flow, Mineral Products (HS25-26)                                          | B-24 |
| Figure B.1.33 | Freight Flow, Oil Products (HS27)                                                 | B-24 |
| Figure B.1.34 | Freight Flow, Chemicals/ Allied Industries (HS28-38)                              | B-25 |
| Figure B.1.35 | Freight Flow, Plastics / Rubber (HS39-40)                                         |      |
| Figure B.1.36 | Freight Flow, Leather (HS41-43)                                                   | B-26 |
| Figure B.1.37 | Freight Flow, Wood Products (HS44-49)                                             | B-26 |
| Figure B.1.38 | Freight Flow, Textiles (HS50-63)                                                  |      |
| Figure B.1.39 | Freight Flow, Footwear/Headgear (64-67)                                           | B-27 |
| Figure B.1.40 | Freight Flow, Stone/ Glass (HS68-71)                                              | B-28 |
| Figure B.1.41 | Freight Flow, Metals (HS72-83)                                                    | B-28 |
| Figure B.1.42 | Freight Flow, Machinery /Electrical (HS84-85)                                     | B-29 |
| Figure B.1.43 | Freight Flow, Vehicles and Parts (HS86-89)                                        | B-29 |
| Figure B.1.44 | Freight Flow, Miscellaneous (HS90-97)                                             | B-30 |
| Figure B.2.1  | Basic Work Flows for Traffic Demand Forecast                                      | B-32 |
| Figure B.2.2  | GDP Framework by Country in WAGRIC Countries                                      | B-34 |
| Figure B.2.3  | GDP per Capita in WAGRIC Countries                                                | B-34 |
| Figure B.2.4  | Road Development Scenarios for Year 2033                                          | B-37 |
| Figure B.2.5  | Road Development Scenarios for Year 2040                                          | B-37 |
| Figure B.2.6  | Road Network for Traffic Assignment                                               | B-38 |
| Figure B.2.7  | Result of Traffic Assignment in Year 2033.                                        | B-38 |
| Figure B.2.8  | Result of Traffic Assignment in Year 2040.                                        | B-39 |
| Figure B.3.1  | Expansion of Transport Areas and Increase of Market Population from Lomé          | B-43 |
| Figure B.3.2  | Expansion of Transport Areas and Increase of Market Population from Accra         | B-43 |
| Figure B.3.3  | Expansion of Transport Areas and Increase of Market Population from Abidjan       | B-44 |
| Figure B.3.4  | Expansion of 6-hour Transport Areas by Strengthening of North-South               |      |
|               | Connectivity                                                                      | B-44 |
|               |                                                                                   |      |
| Appendix C    |                                                                                   |      |
| Figure C.1.1  | Agricultural Investment Possibility: Agricultural Irrigation Development Projects | s in |
|               | Burkina Faso                                                                      | C-2  |