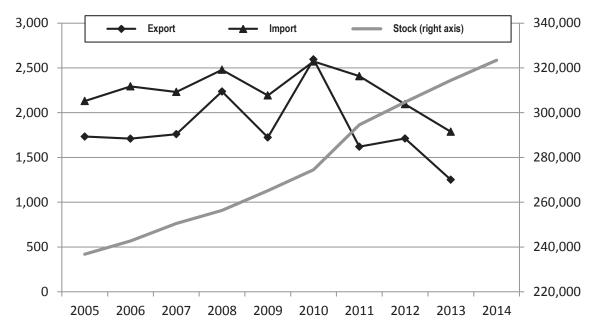

# **LIST OF FIGURES**

| Appendix A    |                                                                         |        |
|---------------|-------------------------------------------------------------------------|--------|
| Figure A.1.1  | Production, Import, Export and Processing of Rice in West Africa        | A-1    |
| Figure A.1.2  | Production and Market Flow of Rice in West Africa                       | A-4    |
| Figure A.1.3  | Rice Value Chain in West Africa                                         | A-5    |
| Figure A.1.4  | Plan of Rice Mills Network in Côte d'Ivoire                             | A-7    |
| Figure A.2.1  | Production, Import, Export and Processing of Maize in West Africa       | A-8    |
| Figure A.2.2  | Major Maize Producing Countries in West Africa                          | A-9    |
| Figure A.2.3  | Flow of Maize and Other Cereals in West Africa                          | A-9    |
| Figure A.2.4  | Maize Value Chain in West Africa                                        | A-10   |
| Figure A.3.1  | Cashew Production in Major Countries in West Africa                     | A-13   |
| Figure A.3.2  | Cashew Value Chain in West Africa                                       | A-14   |
| Figure A.4.1  | Supply Chain of Fresh Mango in Côte d'Ivoire                            | A-19   |
| Figure A.4.2  | Supply Chain of Processed Mango in Côte d'Ivoire                        | A-20   |
| Figure A.4.3  | Import of Fruits Juice in Côte d'Ivoire                                 | A-23   |
| Figure A.4.4  | Supply Chain of Fresh Mango in Ghana                                    | A-25   |
| Figure A.4.5  | Mango Production in Ghana (based 2009-2010 figures)                     | A-28   |
| Figure A.5.1  | Stock, Export and Import of Livestock in West Africa                    | A-29   |
| Figure A.5.2  | Stock of Poultry in West Africa                                         | A-31   |
| Figure A.5.3  | Production of Chicken Meat and Eggs                                     | A-31   |
| Figure A.5.4  | Poultry Trade Flows in West Africa                                      | A-32   |
| Figure A.5.5  | Ruminant Livestock Value Chain of in West Africa                        | A-33   |
| Figure A.5.6  | Poultry Value Chain                                                     | A-34   |
| Appendix B    |                                                                         |        |
| Figure B.1.1  | Locations of Traffic Survey Stations                                    | B-2    |
| Figure B.1.2  | Traffic Zones                                                           | B-3    |
| Figure B.1.3  | Daily Traffic Volume on National Borders                                | B-5    |
| Figure B.1.4  | Daily Traffic Volume in Burkina Faso                                    | В-6    |
| Figure B.1.5  | Daily Traffic Volume in Côte d'Ivoire                                   | B-7    |
| Figure B.1.6  | Daily Traffic Volume in Ghana and Togo                                  | B-8    |
| Figure B.1.7  | Daily Traffic Volume at Dry Port                                        | B-9    |
| Figure B.1.8  | Daily Traffic Volumes in Sub-Regions in 2015                            | B-10   |
| Figure B.1.9  | Current Traffic Flow Patterns - Total of All Vehicles                   |        |
| Figure B.1.10 | Current Traffic Flow Patterns -Passenger Cars-                          | B-11   |
| Figure B.1.11 | Current Traffic Flow Patterns -Freight Vehicles-                        | B-12   |
| Figure B.1.12 | Current Traffic Flow from/to San-Pedro Port                             | B-12   |
| Figure B.1.13 | Current Traffic Flow from/to Abidjan Port                               | B-13   |
| Figure B.1.14 | Current Traffic Flow from/to Takoradi Port                              |        |
| Figure B.1.15 | Current Traffic Flow from/to Tema Port                                  | B-14   |
| Figure B.1.16 | Current Traffic Flow from/to Lomé Port                                  | B-14   |
| Figure B.1.17 | Relationship of Distance and Traffic Volume between the Main City (Abid | an and |
| -             | Accra) and Other Zones                                                  | B-15   |