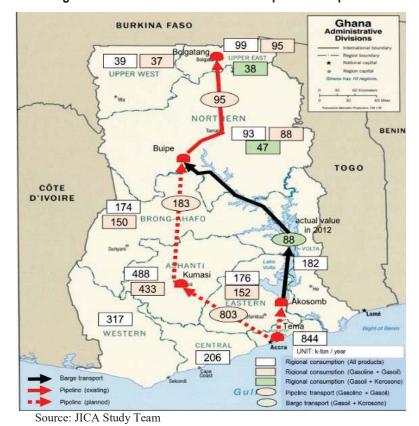

| Figure C.1.2  | Local Supply and Consumption of Major Staple Crops by Zone in Burkina Faso (2014/15)                                        | $C^3$ |
|---------------|-----------------------------------------------------------------------------------------------------------------------------|-------|
| Figure C.1.3  | Food Balance by Region and Flow in Burkina Faso                                                                             |       |
| Figure C.1.4  | Local Supply and Consumption of Major Staple Crops (Maize and Rice) by Zone Côte d'Ivoire (2012 Estimated)                  | in    |
| Figure C.1.5  | Local Supply and Consumption of Major Staple Crops (Root Crops and Plantain)  Zone in Côte d'Ivoire (2012 Estimated)        | by    |
| Figure C.1.6  | Agricultural Investment Possibility in Ghana: Irrigation Projects considered as Lar Scale Agriculture in SADA Zone of Ghana | _     |
| Figure C.1.7  | Local Supply and Consumption of Major Staple Crops (Maize and Rice) by Zone Ghana (2014 Estimated)                          |       |
| Figure C.1.8  | Local Supply and Consumption of Major Staple Crops (Root Crops and Plantain) la Zone in Ghana (2014 Estimated)              | -     |
| Figure C.1.9  | Agricultural Investment Possibility: Situation of Land Use and Planned Areas for Agricultural Development in Togo           | C-9   |
| Figure C.1.10 | Local Supply and Consumption of Major Staple Crops (Cereals and Root Crops) b Zone in Togo (2015 estimated)                 | -     |
| Figure C.1.11 | Local Supply and Consumption of Major Staple Crops (Cereals and Root Crops) b<br>Region in Togo (2015 estimated)            | -     |
| Figure C.1.12 | Synthesis of Cross-Border Trade Flows of Livestock, and Cereals, Roots and Tube (September 2015)                            |       |
| Figure C.1.13 | Live Cattle Trading and Flow in Burkina Faso (2014)                                                                         | C-12  |
| Figure C.1.14 | Major Mineral Deposit of Burkina Faso                                                                                       | C-13  |
| Figure C.1.15 | Major Mineral Deposit of Côte d'Ivoire                                                                                      | C-14  |
| Figure C.1.16 | Major Mineral Deposit of Ghana                                                                                              | C-15  |
| Figure C.1.17 | Major Mineral Deposit of Togo                                                                                               | C-16  |
| Figure C.1.18 | Major Rivers and River Basins and Water Resources Potential in the WAGRIC Countries                                         | C-17  |
| Figure C.2.1  | Existing Road Conditions for WAGRIC Countries                                                                               |       |
| Figure C.2.2  | Existing Railway Infrastructure in the Sub-region                                                                           |       |
| Figure C.2.3  | Storage and Distribution Network of Multi-products Pipeline in Côte d'Ivoire                                                |       |
| Figure C.2.4  | Multi-products Pipeline between Tema and Buipe via Kumasi in Ghana                                                          | C-21  |
| Figure C.2.5  | Locations of Source of Gas Supply and Pipeline in Côte d'Ivoire                                                             |       |
| Figure C.2.6  | Locations of Source of Gas Supply and Pipeline in Ghana                                                                     |       |
| Figure C.2.7  | Power Supply: Peak Load and Generation Capacity in Burkina Faso, Cote d'Ivoire                                              |       |
| Figure C.2.8  | Ghana and Togo  Power Grids covering ECOWAS Countries                                                                       |       |
| Appendix D    |                                                                                                                             |       |
| Figure D.1.1  | General Future Land Use for Abidjan-Lags Corridor                                                                           | D-2   |