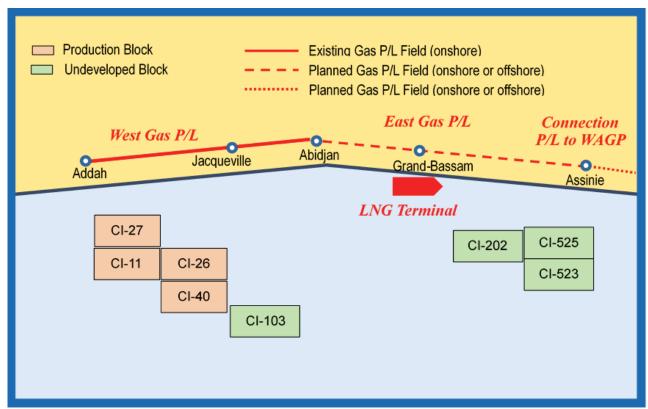

| Figure C.1.2  | Local Supply and Consumption of Major Staple Crops by Zone in Burkina Faso (2014/15)                                        | $C^3$ |
|---------------|-----------------------------------------------------------------------------------------------------------------------------|-------|
| Figure C.1.3  | Food Balance by Region and Flow in Burkina Faso                                                                             |       |
| Figure C.1.4  | Local Supply and Consumption of Major Staple Crops (Maize and Rice) by Zone Côte d'Ivoire (2012 Estimated)                  | in    |
| Figure C.1.5  | Local Supply and Consumption of Major Staple Crops (Root Crops and Plantain)  Zone in Côte d'Ivoire (2012 Estimated)        | by    |
| Figure C.1.6  | Agricultural Investment Possibility in Ghana: Irrigation Projects considered as Lar Scale Agriculture in SADA Zone of Ghana | _     |
| Figure C.1.7  | Local Supply and Consumption of Major Staple Crops (Maize and Rice) by Zone Ghana (2014 Estimated)                          |       |
| Figure C.1.8  | Local Supply and Consumption of Major Staple Crops (Root Crops and Plantain) la Zone in Ghana (2014 Estimated)              | -     |
| Figure C.1.9  | Agricultural Investment Possibility: Situation of Land Use and Planned Areas for Agricultural Development in Togo           | C-9   |
| Figure C.1.10 | Local Supply and Consumption of Major Staple Crops (Cereals and Root Crops) b Zone in Togo (2015 estimated)                 | -     |
| Figure C.1.11 | Local Supply and Consumption of Major Staple Crops (Cereals and Root Crops) b<br>Region in Togo (2015 estimated)            | -     |
| Figure C.1.12 | Synthesis of Cross-Border Trade Flows of Livestock, and Cereals, Roots and Tube (September 2015)                            |       |
| Figure C.1.13 | Live Cattle Trading and Flow in Burkina Faso (2014)                                                                         | C-12  |
| Figure C.1.14 | Major Mineral Deposit of Burkina Faso                                                                                       | C-13  |
| Figure C.1.15 | Major Mineral Deposit of Côte d'Ivoire                                                                                      | C-14  |
| Figure C.1.16 | Major Mineral Deposit of Ghana                                                                                              | C-15  |
| Figure C.1.17 | Major Mineral Deposit of Togo                                                                                               | C-16  |
| Figure C.1.18 | Major Rivers and River Basins and Water Resources Potential in the WAGRIC Countries                                         | C-17  |
| Figure C.2.1  | Existing Road Conditions for WAGRIC Countries                                                                               |       |
| Figure C.2.2  | Existing Railway Infrastructure in the Sub-region                                                                           |       |
| Figure C.2.3  | Storage and Distribution Network of Multi-products Pipeline in Côte d'Ivoire                                                |       |
| Figure C.2.4  | Multi-products Pipeline between Tema and Buipe via Kumasi in Ghana                                                          | C-21  |
| Figure C.2.5  | Locations of Source of Gas Supply and Pipeline in Côte d'Ivoire                                                             |       |
| Figure C.2.6  | Locations of Source of Gas Supply and Pipeline in Ghana                                                                     |       |
| Figure C.2.7  | Power Supply: Peak Load and Generation Capacity in Burkina Faso, Cote d'Ivoire                                              |       |
| Figure C.2.8  | Ghana and Togo  Power Grids covering ECOWAS Countries                                                                       |       |
| Appendix D    |                                                                                                                             |       |
| Figure D.1.1  | General Future Land Use for Abidjan-Lags Corridor                                                                           | D-2   |