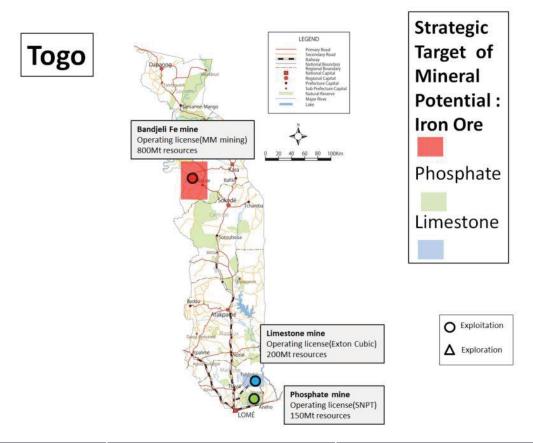

| Figure C.1.2  | Local Supply and Consumption of Major Staple Crops by Zone in Burkina Faso (2014/15)                                        | $C^3$ |
|---------------|-----------------------------------------------------------------------------------------------------------------------------|-------|
| Figure C.1.3  | Food Balance by Region and Flow in Burkina Faso                                                                             |       |
| Figure C.1.4  | Local Supply and Consumption of Major Staple Crops (Maize and Rice) by Zone Côte d'Ivoire (2012 Estimated)                  | in    |
| Figure C.1.5  | Local Supply and Consumption of Major Staple Crops (Root Crops and Plantain)  Zone in Côte d'Ivoire (2012 Estimated)        | by    |
| Figure C.1.6  | Agricultural Investment Possibility in Ghana: Irrigation Projects considered as Lar Scale Agriculture in SADA Zone of Ghana | _     |
| Figure C.1.7  | Local Supply and Consumption of Major Staple Crops (Maize and Rice) by Zone Ghana (2014 Estimated)                          |       |
| Figure C.1.8  | Local Supply and Consumption of Major Staple Crops (Root Crops and Plantain) la Zone in Ghana (2014 Estimated)              | -     |
| Figure C.1.9  | Agricultural Investment Possibility: Situation of Land Use and Planned Areas for Agricultural Development in Togo           | C-9   |
| Figure C.1.10 | Local Supply and Consumption of Major Staple Crops (Cereals and Root Crops) b Zone in Togo (2015 estimated)                 | -     |
| Figure C.1.11 | Local Supply and Consumption of Major Staple Crops (Cereals and Root Crops) b<br>Region in Togo (2015 estimated)            | -     |
| Figure C.1.12 | Synthesis of Cross-Border Trade Flows of Livestock, and Cereals, Roots and Tube (September 2015)                            |       |
| Figure C.1.13 | Live Cattle Trading and Flow in Burkina Faso (2014)                                                                         | C-12  |
| Figure C.1.14 | Major Mineral Deposit of Burkina Faso                                                                                       | C-13  |
| Figure C.1.15 | Major Mineral Deposit of Côte d'Ivoire                                                                                      | C-14  |
| Figure C.1.16 | Major Mineral Deposit of Ghana                                                                                              | C-15  |
| Figure C.1.17 | Major Mineral Deposit of Togo                                                                                               | C-16  |
| Figure C.1.18 | Major Rivers and River Basins and Water Resources Potential in the WAGRIC Countries                                         | C-17  |
| Figure C.2.1  | Existing Road Conditions for WAGRIC Countries                                                                               |       |
| Figure C.2.2  | Existing Railway Infrastructure in the Sub-region                                                                           |       |
| Figure C.2.3  | Storage and Distribution Network of Multi-products Pipeline in Côte d'Ivoire                                                |       |
| Figure C.2.4  | Multi-products Pipeline between Tema and Buipe via Kumasi in Ghana                                                          | C-21  |
| Figure C.2.5  | Locations of Source of Gas Supply and Pipeline in Côte d'Ivoire                                                             |       |
| Figure C.2.6  | Locations of Source of Gas Supply and Pipeline in Ghana                                                                     |       |
| Figure C.2.7  | Power Supply: Peak Load and Generation Capacity in Burkina Faso, Cote d'Ivoire                                              |       |
| Figure C.2.8  | Ghana and Togo  Power Grids covering ECOWAS Countries                                                                       |       |
| Appendix D    |                                                                                                                             |       |
| Figure D.1.1  | General Future Land Use for Abidjan-Lags Corridor                                                                           | D-2   |