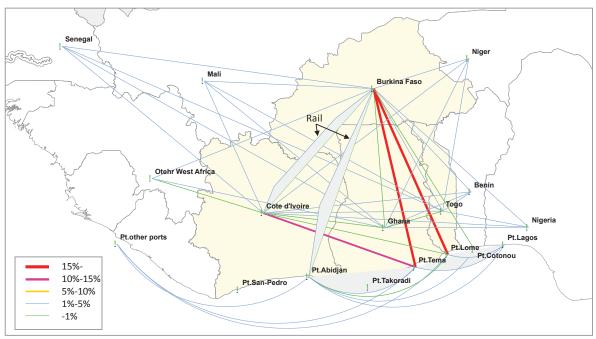

# **LIST OF FIGURES**

| Appendix A    |                                                                         |        |
|---------------|-------------------------------------------------------------------------|--------|
| Figure A.1.1  | Production, Import, Export and Processing of Rice in West Africa        | A-1    |
| Figure A.1.2  | Production and Market Flow of Rice in West Africa                       | A-4    |
| Figure A.1.3  | Rice Value Chain in West Africa                                         | A-5    |
| Figure A.1.4  | Plan of Rice Mills Network in Côte d'Ivoire                             | A-7    |
| Figure A.2.1  | Production, Import, Export and Processing of Maize in West Africa       | A-8    |
| Figure A.2.2  | Major Maize Producing Countries in West Africa                          | A-9    |
| Figure A.2.3  | Flow of Maize and Other Cereals in West Africa                          | A-9    |
| Figure A.2.4  | Maize Value Chain in West Africa                                        | A-10   |
| Figure A.3.1  | Cashew Production in Major Countries in West Africa                     | A-13   |
| Figure A.3.2  | Cashew Value Chain in West Africa                                       | A-14   |
| Figure A.4.1  | Supply Chain of Fresh Mango in Côte d'Ivoire                            | A-19   |
| Figure A.4.2  | Supply Chain of Processed Mango in Côte d'Ivoire                        | A-20   |
| Figure A.4.3  | Import of Fruits Juice in Côte d'Ivoire                                 | A-23   |
| Figure A.4.4  | Supply Chain of Fresh Mango in Ghana                                    | A-25   |
| Figure A.4.5  | Mango Production in Ghana (based 2009-2010 figures)                     | A-28   |
| Figure A.5.1  | Stock, Export and Import of Livestock in West Africa                    | A-29   |
| Figure A.5.2  | Stock of Poultry in West Africa                                         | A-31   |
| Figure A.5.3  | Production of Chicken Meat and Eggs                                     | A-31   |
| Figure A.5.4  | Poultry Trade Flows in West Africa                                      | A-32   |
| Figure A.5.5  | Ruminant Livestock Value Chain of in West Africa                        | A-33   |
| Figure A.5.6  | Poultry Value Chain                                                     | A-34   |
| Appendix B    |                                                                         |        |
| Figure B.1.1  | Locations of Traffic Survey Stations                                    | B-2    |
| Figure B.1.2  | Traffic Zones                                                           | B-3    |
| Figure B.1.3  | Daily Traffic Volume on National Borders                                | B-5    |
| Figure B.1.4  | Daily Traffic Volume in Burkina Faso                                    | В-6    |
| Figure B.1.5  | Daily Traffic Volume in Côte d'Ivoire                                   | B-7    |
| Figure B.1.6  | Daily Traffic Volume in Ghana and Togo                                  | B-8    |
| Figure B.1.7  | Daily Traffic Volume at Dry Port                                        | B-9    |
| Figure B.1.8  | Daily Traffic Volumes in Sub-Regions in 2015                            | B-10   |
| Figure B.1.9  | Current Traffic Flow Patterns - Total of All Vehicles                   |        |
| Figure B.1.10 | Current Traffic Flow Patterns -Passenger Cars-                          | B-11   |
| Figure B.1.11 | Current Traffic Flow Patterns -Freight Vehicles-                        | B-12   |
| Figure B.1.12 | Current Traffic Flow from/to San-Pedro Port                             | B-12   |
| Figure B.1.13 | Current Traffic Flow from/to Abidjan Port                               | B-13   |
| Figure B.1.14 | Current Traffic Flow from/to Takoradi Port                              |        |
| Figure B.1.15 | Current Traffic Flow from/to Tema Port                                  | B-14   |
| Figure B.1.16 | Current Traffic Flow from/to Lomé Port                                  | B-14   |
| Figure B.1.17 | Relationship of Distance and Traffic Volume between the Main City (Abid | an and |
| -             | Accra) and Other Zones                                                  | B-15   |