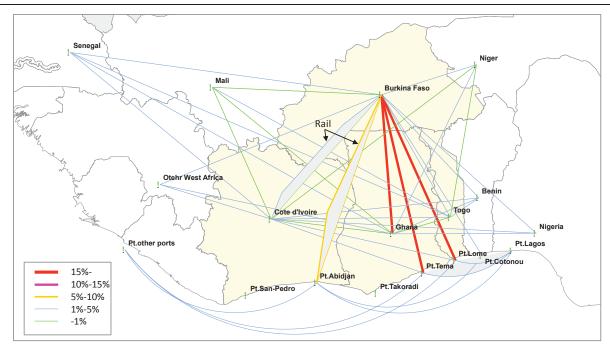

# **LIST OF FIGURES**

| Appendix A    |                                                                         |        |
|---------------|-------------------------------------------------------------------------|--------|
| Figure A.1.1  | Production, Import, Export and Processing of Rice in West Africa        | A-1    |
| Figure A.1.2  | Production and Market Flow of Rice in West Africa                       | A-4    |
| Figure A.1.3  | Rice Value Chain in West Africa                                         | A-5    |
| Figure A.1.4  | Plan of Rice Mills Network in Côte d'Ivoire                             | A-7    |
| Figure A.2.1  | Production, Import, Export and Processing of Maize in West Africa       | A-8    |
| Figure A.2.2  | Major Maize Producing Countries in West Africa                          | A-9    |
| Figure A.2.3  | Flow of Maize and Other Cereals in West Africa                          | A-9    |
| Figure A.2.4  | Maize Value Chain in West Africa                                        | A-10   |
| Figure A.3.1  | Cashew Production in Major Countries in West Africa                     | A-13   |
| Figure A.3.2  | Cashew Value Chain in West Africa                                       | A-14   |
| Figure A.4.1  | Supply Chain of Fresh Mango in Côte d'Ivoire                            | A-19   |
| Figure A.4.2  | Supply Chain of Processed Mango in Côte d'Ivoire                        | A-20   |
| Figure A.4.3  | Import of Fruits Juice in Côte d'Ivoire                                 | A-23   |
| Figure A.4.4  | Supply Chain of Fresh Mango in Ghana                                    | A-25   |
| Figure A.4.5  | Mango Production in Ghana (based 2009-2010 figures)                     | A-28   |
| Figure A.5.1  | Stock, Export and Import of Livestock in West Africa                    | A-29   |
| Figure A.5.2  | Stock of Poultry in West Africa                                         | A-31   |
| Figure A.5.3  | Production of Chicken Meat and Eggs                                     | A-31   |
| Figure A.5.4  | Poultry Trade Flows in West Africa                                      | A-32   |
| Figure A.5.5  | Ruminant Livestock Value Chain of in West Africa                        | A-33   |
| Figure A.5.6  | Poultry Value Chain                                                     | A-34   |
| Appendix B    |                                                                         |        |
| Figure B.1.1  | Locations of Traffic Survey Stations                                    | B-2    |
| Figure B.1.2  | Traffic Zones                                                           | B-3    |
| Figure B.1.3  | Daily Traffic Volume on National Borders                                | B-5    |
| Figure B.1.4  | Daily Traffic Volume in Burkina Faso                                    | В-6    |
| Figure B.1.5  | Daily Traffic Volume in Côte d'Ivoire                                   | B-7    |
| Figure B.1.6  | Daily Traffic Volume in Ghana and Togo                                  | B-8    |
| Figure B.1.7  | Daily Traffic Volume at Dry Port                                        | B-9    |
| Figure B.1.8  | Daily Traffic Volumes in Sub-Regions in 2015                            | B-10   |
| Figure B.1.9  | Current Traffic Flow Patterns - Total of All Vehicles                   |        |
| Figure B.1.10 | Current Traffic Flow Patterns -Passenger Cars-                          | B-11   |
| Figure B.1.11 | Current Traffic Flow Patterns -Freight Vehicles-                        | B-12   |
| Figure B.1.12 | Current Traffic Flow from/to San-Pedro Port                             | B-12   |
| Figure B.1.13 | Current Traffic Flow from/to Abidjan Port                               | B-13   |
| Figure B.1.14 | Current Traffic Flow from/to Takoradi Port                              |        |
| Figure B.1.15 | Current Traffic Flow from/to Tema Port                                  | B-14   |
| Figure B.1.16 | Current Traffic Flow from/to Lomé Port                                  | B-14   |
| Figure B.1.17 | Relationship of Distance and Traffic Volume between the Main City (Abid | an and |
| -             | Accra) and Other Zones                                                  | B-15   |