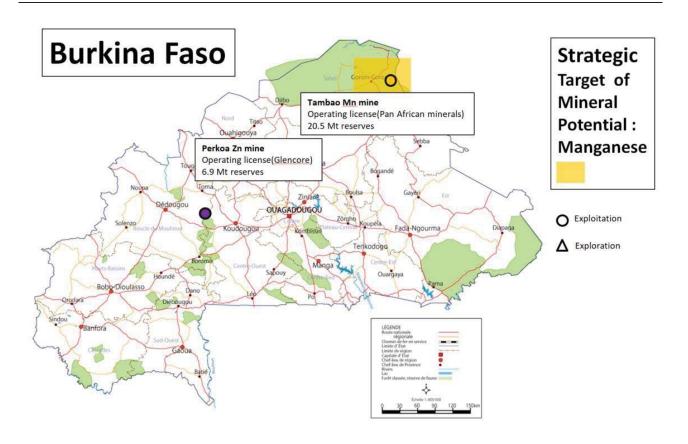

| Figure C.1.2  | Local Supply and Consumption of Major Staple Crops by Zone in Burkina Faso (2014/15)                                        | $C^3$ |
|---------------|-----------------------------------------------------------------------------------------------------------------------------|-------|
| Figure C.1.3  | Food Balance by Region and Flow in Burkina Faso                                                                             |       |
| Figure C.1.4  | Local Supply and Consumption of Major Staple Crops (Maize and Rice) by Zone Côte d'Ivoire (2012 Estimated)                  | in    |
| Figure C.1.5  | Local Supply and Consumption of Major Staple Crops (Root Crops and Plantain)  Zone in Côte d'Ivoire (2012 Estimated)        | by    |
| Figure C.1.6  | Agricultural Investment Possibility in Ghana: Irrigation Projects considered as Lar Scale Agriculture in SADA Zone of Ghana | _     |
| Figure C.1.7  | Local Supply and Consumption of Major Staple Crops (Maize and Rice) by Zone Ghana (2014 Estimated)                          |       |
| Figure C.1.8  | Local Supply and Consumption of Major Staple Crops (Root Crops and Plantain) la Zone in Ghana (2014 Estimated)              | -     |
| Figure C.1.9  | Agricultural Investment Possibility: Situation of Land Use and Planned Areas for Agricultural Development in Togo           | C-9   |
| Figure C.1.10 | Local Supply and Consumption of Major Staple Crops (Cereals and Root Crops) b Zone in Togo (2015 estimated)                 | -     |
| Figure C.1.11 | Local Supply and Consumption of Major Staple Crops (Cereals and Root Crops) b<br>Region in Togo (2015 estimated)            | -     |
| Figure C.1.12 | Synthesis of Cross-Border Trade Flows of Livestock, and Cereals, Roots and Tube (September 2015)                            |       |
| Figure C.1.13 | Live Cattle Trading and Flow in Burkina Faso (2014)                                                                         | C-12  |
| Figure C.1.14 | Major Mineral Deposit of Burkina Faso                                                                                       | C-13  |
| Figure C.1.15 | Major Mineral Deposit of Côte d'Ivoire                                                                                      | C-14  |
| Figure C.1.16 | Major Mineral Deposit of Ghana                                                                                              | C-15  |
| Figure C.1.17 | Major Mineral Deposit of Togo                                                                                               | C-16  |
| Figure C.1.18 | Major Rivers and River Basins and Water Resources Potential in the WAGRIC Countries                                         | C-17  |
| Figure C.2.1  | Existing Road Conditions for WAGRIC Countries                                                                               |       |
| Figure C.2.2  | Existing Railway Infrastructure in the Sub-region                                                                           |       |
| Figure C.2.3  | Storage and Distribution Network of Multi-products Pipeline in Côte d'Ivoire                                                |       |
| Figure C.2.4  | Multi-products Pipeline between Tema and Buipe via Kumasi in Ghana                                                          | C-21  |
| Figure C.2.5  | Locations of Source of Gas Supply and Pipeline in Côte d'Ivoire                                                             |       |
| Figure C.2.6  | Locations of Source of Gas Supply and Pipeline in Ghana                                                                     |       |
| Figure C.2.7  | Power Supply: Peak Load and Generation Capacity in Burkina Faso, Cote d'Ivoire                                              |       |
| Figure C.2.8  | Ghana and Togo  Power Grids covering ECOWAS Countries                                                                       |       |
| Appendix D    |                                                                                                                             |       |
| Figure D.1.1  | General Future Land Use for Abidjan-Lags Corridor                                                                           | D-2   |