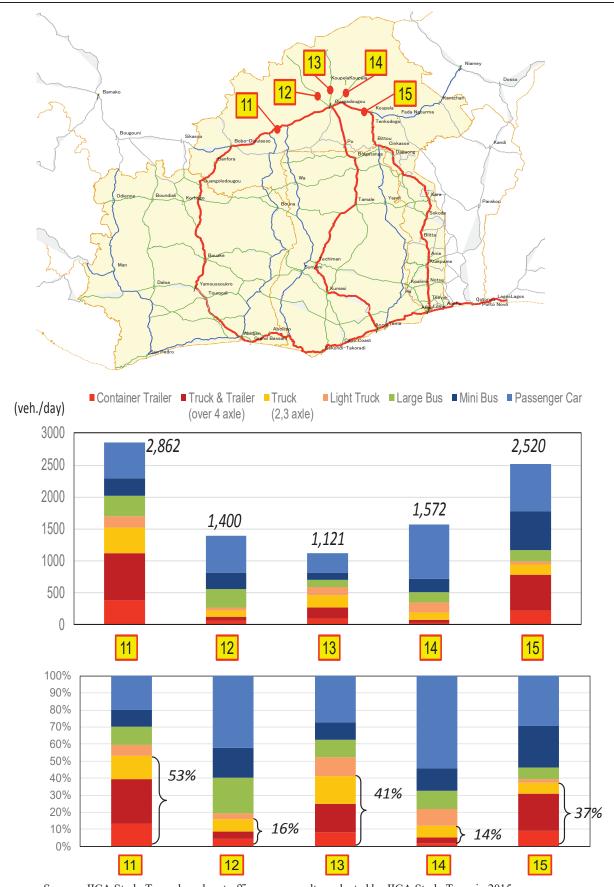

# **LIST OF FIGURES**

| Appendix A    |                                                                         |        |
|---------------|-------------------------------------------------------------------------|--------|
| Figure A.1.1  | Production, Import, Export and Processing of Rice in West Africa        | A-1    |
| Figure A.1.2  | Production and Market Flow of Rice in West Africa                       | A-4    |
| Figure A.1.3  | Rice Value Chain in West Africa                                         | A-5    |
| Figure A.1.4  | Plan of Rice Mills Network in Côte d'Ivoire                             | A-7    |
| Figure A.2.1  | Production, Import, Export and Processing of Maize in West Africa       | A-8    |
| Figure A.2.2  | Major Maize Producing Countries in West Africa                          | A-9    |
| Figure A.2.3  | Flow of Maize and Other Cereals in West Africa                          | A-9    |
| Figure A.2.4  | Maize Value Chain in West Africa                                        | A-10   |
| Figure A.3.1  | Cashew Production in Major Countries in West Africa                     | A-13   |
| Figure A.3.2  | Cashew Value Chain in West Africa                                       | A-14   |
| Figure A.4.1  | Supply Chain of Fresh Mango in Côte d'Ivoire                            | A-19   |
| Figure A.4.2  | Supply Chain of Processed Mango in Côte d'Ivoire                        | A-20   |
| Figure A.4.3  | Import of Fruits Juice in Côte d'Ivoire                                 | A-23   |
| Figure A.4.4  | Supply Chain of Fresh Mango in Ghana                                    | A-25   |
| Figure A.4.5  | Mango Production in Ghana (based 2009-2010 figures)                     | A-28   |
| Figure A.5.1  | Stock, Export and Import of Livestock in West Africa                    | A-29   |
| Figure A.5.2  | Stock of Poultry in West Africa                                         | A-31   |
| Figure A.5.3  | Production of Chicken Meat and Eggs                                     | A-31   |
| Figure A.5.4  | Poultry Trade Flows in West Africa                                      | A-32   |
| Figure A.5.5  | Ruminant Livestock Value Chain of in West Africa                        | A-33   |
| Figure A.5.6  | Poultry Value Chain                                                     | A-34   |
| Appendix B    |                                                                         |        |
| Figure B.1.1  | Locations of Traffic Survey Stations                                    | B-2    |
| Figure B.1.2  | Traffic Zones                                                           | B-3    |
| Figure B.1.3  | Daily Traffic Volume on National Borders                                | B-5    |
| Figure B.1.4  | Daily Traffic Volume in Burkina Faso                                    | В-6    |
| Figure B.1.5  | Daily Traffic Volume in Côte d'Ivoire                                   | B-7    |
| Figure B.1.6  | Daily Traffic Volume in Ghana and Togo                                  | B-8    |
| Figure B.1.7  | Daily Traffic Volume at Dry Port                                        | B-9    |
| Figure B.1.8  | Daily Traffic Volumes in Sub-Regions in 2015                            | B-10   |
| Figure B.1.9  | Current Traffic Flow Patterns - Total of All Vehicles                   |        |
| Figure B.1.10 | Current Traffic Flow Patterns -Passenger Cars-                          | B-11   |
| Figure B.1.11 | Current Traffic Flow Patterns -Freight Vehicles-                        | B-12   |
| Figure B.1.12 | Current Traffic Flow from/to San-Pedro Port                             | B-12   |
| Figure B.1.13 | Current Traffic Flow from/to Abidjan Port                               | B-13   |
| Figure B.1.14 | Current Traffic Flow from/to Takoradi Port                              |        |
| Figure B.1.15 | Current Traffic Flow from/to Tema Port                                  | B-14   |
| Figure B.1.16 | Current Traffic Flow from/to Lomé Port                                  | B-14   |
| Figure B.1.17 | Relationship of Distance and Traffic Volume between the Main City (Abid | an and |
| -             | Accra) and Other Zones                                                  | B-15   |