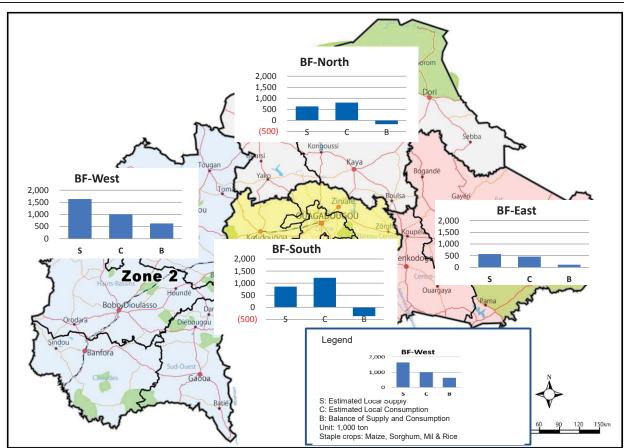

| Figure C.1.2  | Local Supply and Consumption of Major Staple Crops by Zone in Burkina Faso (2014/15)                                        | $C^3$ |
|---------------|-----------------------------------------------------------------------------------------------------------------------------|-------|
| Figure C.1.3  | Food Balance by Region and Flow in Burkina Faso                                                                             |       |
| Figure C.1.4  | Local Supply and Consumption of Major Staple Crops (Maize and Rice) by Zone Côte d'Ivoire (2012 Estimated)                  | in    |
| Figure C.1.5  | Local Supply and Consumption of Major Staple Crops (Root Crops and Plantain)  Zone in Côte d'Ivoire (2012 Estimated)        | by    |
| Figure C.1.6  | Agricultural Investment Possibility in Ghana: Irrigation Projects considered as Lar Scale Agriculture in SADA Zone of Ghana | _     |
| Figure C.1.7  | Local Supply and Consumption of Major Staple Crops (Maize and Rice) by Zone Ghana (2014 Estimated)                          |       |
| Figure C.1.8  | Local Supply and Consumption of Major Staple Crops (Root Crops and Plantain) la Zone in Ghana (2014 Estimated)              | -     |
| Figure C.1.9  | Agricultural Investment Possibility: Situation of Land Use and Planned Areas for Agricultural Development in Togo           | C-9   |
| Figure C.1.10 | Local Supply and Consumption of Major Staple Crops (Cereals and Root Crops) b Zone in Togo (2015 estimated)                 | -     |
| Figure C.1.11 | Local Supply and Consumption of Major Staple Crops (Cereals and Root Crops) b<br>Region in Togo (2015 estimated)            | -     |
| Figure C.1.12 | Synthesis of Cross-Border Trade Flows of Livestock, and Cereals, Roots and Tube (September 2015)                            |       |
| Figure C.1.13 | Live Cattle Trading and Flow in Burkina Faso (2014)                                                                         | C-12  |
| Figure C.1.14 | Major Mineral Deposit of Burkina Faso                                                                                       | C-13  |
| Figure C.1.15 | Major Mineral Deposit of Côte d'Ivoire                                                                                      | C-14  |
| Figure C.1.16 | Major Mineral Deposit of Ghana                                                                                              | C-15  |
| Figure C.1.17 | Major Mineral Deposit of Togo                                                                                               | C-16  |
| Figure C.1.18 | Major Rivers and River Basins and Water Resources Potential in the WAGRIC Countries                                         | C-17  |
| Figure C.2.1  | Existing Road Conditions for WAGRIC Countries                                                                               |       |
| Figure C.2.2  | Existing Railway Infrastructure in the Sub-region                                                                           |       |
| Figure C.2.3  | Storage and Distribution Network of Multi-products Pipeline in Côte d'Ivoire                                                |       |
| Figure C.2.4  | Multi-products Pipeline between Tema and Buipe via Kumasi in Ghana                                                          | C-21  |
| Figure C.2.5  | Locations of Source of Gas Supply and Pipeline in Côte d'Ivoire                                                             |       |
| Figure C.2.6  | Locations of Source of Gas Supply and Pipeline in Ghana                                                                     |       |
| Figure C.2.7  | Power Supply: Peak Load and Generation Capacity in Burkina Faso, Cote d'Ivoire                                              |       |
| Figure C.2.8  | Ghana and Togo  Power Grids covering ECOWAS Countries                                                                       |       |
| Appendix D    |                                                                                                                             |       |
| Figure D.1.1  | General Future Land Use for Abidjan-Lags Corridor                                                                           | D-2   |