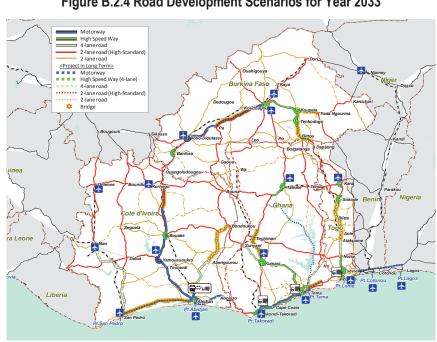

| Figure B.1.18 | Relationship of Distance and Traffic Volume between the Main City (Lomé and       |      |
|---------------|-----------------------------------------------------------------------------------|------|
|               | Ouagadougou) and Other Zones                                                      | B-16 |
| Figure B.1.19 | Trend of Export Value                                                             | B-17 |
| Figure B.1.20 | Trend of Export Value by Index (year 1950= 1.0)                                   | B-17 |
| Figure B.1.21 | Trend of Import Value                                                             | B-18 |
| Figure B.1.22 | Trend of Import Value by Index (year 1950= 1.0)                                   | B-18 |
| Figure B.1.23 | Cross-Border Freight Traffic Volume                                               | B-19 |
| Figure B.1.24 | Type of Cross-Border Freight Traffic (All cargo)                                  | B-19 |
| Figure B.1.25 | Type of Cross-Border Freight Traffic (Land cargo)                                 | B-20 |
| Figure B.1.26 | Mode Share of Cross-Border Freight Traffic                                        | B-20 |
| Figure B.1.27 | Mode Share of Cross-Border Freight Traffic                                        | B-21 |
| Figure B.1.28 | Freight Flow, Total                                                               | B-22 |
| Figure B.1.29 | Freight Flow, Total without Oil products                                          | B-22 |
| Figure B.1.30 | Freight Flow, Agricultural Products (HS1-15)                                      | B-23 |
| Figure B.1.31 | Freight Flow, Foodstuffs (HS16-24)                                                | B-23 |
| Figure B.1.32 | Freight Flow, Mineral Products (HS25-26)                                          | B-24 |
| Figure B.1.33 | Freight Flow, Oil Products (HS27)                                                 | B-24 |
| Figure B.1.34 | Freight Flow, Chemicals/ Allied Industries (HS28-38)                              | B-25 |
| Figure B.1.35 | Freight Flow, Plastics / Rubber (HS39-40)                                         |      |
| Figure B.1.36 | Freight Flow, Leather (HS41-43)                                                   | B-26 |
| Figure B.1.37 | Freight Flow, Wood Products (HS44-49)                                             | B-26 |
| Figure B.1.38 | Freight Flow, Textiles (HS50-63)                                                  |      |
| Figure B.1.39 | Freight Flow, Footwear/Headgear (64-67)                                           | B-27 |
| Figure B.1.40 | Freight Flow, Stone/ Glass (HS68-71)                                              | B-28 |
| Figure B.1.41 | Freight Flow, Metals (HS72-83)                                                    | B-28 |
| Figure B.1.42 | Freight Flow, Machinery /Electrical (HS84-85)                                     | B-29 |
| Figure B.1.43 | Freight Flow, Vehicles and Parts (HS86-89)                                        | B-29 |
| Figure B.1.44 | Freight Flow, Miscellaneous (HS90-97)                                             | B-30 |
| Figure B.2.1  | Basic Work Flows for Traffic Demand Forecast                                      | B-32 |
| Figure B.2.2  | GDP Framework by Country in WAGRIC Countries                                      | B-34 |
| Figure B.2.3  | GDP per Capita in WAGRIC Countries                                                | B-34 |
| Figure B.2.4  | Road Development Scenarios for Year 2033                                          | B-37 |
| Figure B.2.5  | Road Development Scenarios for Year 2040                                          | B-37 |
| Figure B.2.6  | Road Network for Traffic Assignment                                               | B-38 |
| Figure B.2.7  | Result of Traffic Assignment in Year 2033.                                        | B-38 |
| Figure B.2.8  | Result of Traffic Assignment in Year 2040.                                        | B-39 |
| Figure B.3.1  | Expansion of Transport Areas and Increase of Market Population from Lomé          | B-43 |
| Figure B.3.2  | Expansion of Transport Areas and Increase of Market Population from Accra         | B-43 |
| Figure B.3.3  | Expansion of Transport Areas and Increase of Market Population from Abidjan       | B-44 |
| Figure B.3.4  | Expansion of 6-hour Transport Areas by Strengthening of North-South               |      |
|               | Connectivity                                                                      | B-44 |
|               |                                                                                   |      |
| Appendix C    |                                                                                   |      |
| Figure C.1.1  | Agricultural Investment Possibility: Agricultural Irrigation Development Projects | s in |
|               | Burkina Faso                                                                      | C-2  |