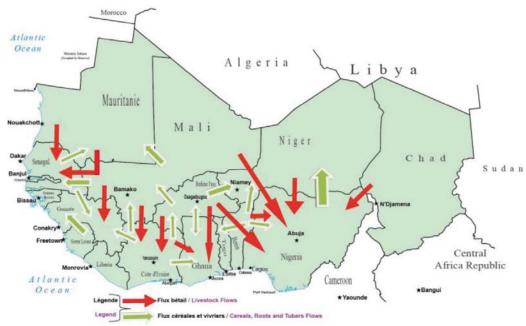

, Import, Export and Processing of Maize<sup>1</sup> in West Africa<sup>2</sup> (1,000 tons)



Source: FAOSTAT

Figure A.2.2 Major Maize Producing Countries in West Africa (1,000 tons)

Although only a small percentage of production is traded (around  $2\sim3$  %) inside and outside the region, there is a large number of small scale traders that collect and trade maize, mainly along the following transport corridors<sup>11</sup>.

- Ghana-Burkina Faso (Techiman-Leo-Ouagadougou), along which maize travels in both directions according to the period of the year.
- Côte d'Ivoire-Mali (Bouaké-Bamako)
- Niger-Nigeria (Zinder/Maradi- Kano)
- Burkina Faso-Burkina Faso-Abidjan (Ouagadougou-Bobo Dioulasso-Abidjan)
- Mali-Burkina Faso (Bamako-Ouagadougou)
- Burkina Faso-Niger (Ouagadougou-Niamey).



Source: USAID West Africa, May 2014, "Trade Hub and African Partners Network: Value Chain Assessment Report: Maize Value Chain"

Figure A.2.3 Flow of Maize and Other Cereals in West Africa

<sup>&</sup>lt;sup>11</sup> USAID West Africa, "Trade Hub and African Partners Network: Value Chain Assessment Report: Maize Value Chain", May 2014.

## A.2.2 Main Players and Value Chain

The maize value chain in the West Africa region is composed of a marketing network led generally by the wholesalers and semi-wholesalers operating in wholesale markets. Wholesalers determine the nature and quantity of production to purchase and provide indications about prices, given their expectations for marketing prospects. Wholesalers fund collectors who initiate orders on their behalf after having jointly agree