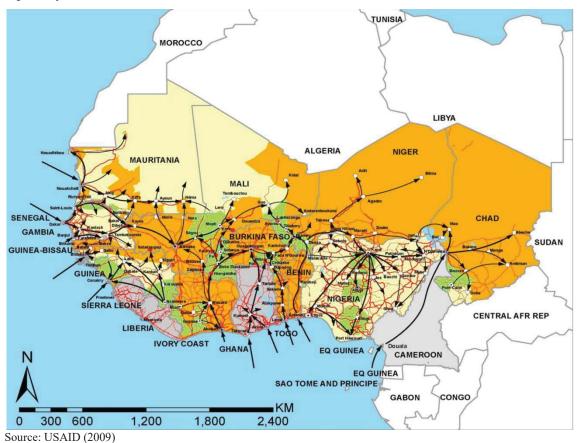

rice is very low as mentioned above, there are some patterns in rice trade flows in the West Africa region. First, rice flows throughout every corner of West Africa. Second, almost all of the cross-border rice trade flows are of imported rice, both through formal transit shipments of rice from the main ports and through informal trade. Informal exports of West African rice are mostly from production locations close to the borders. Third, almost all the trade from surplus areas to urban markets remains within the country of production due to sufficient domestic demand, high transport costs and customs formalities<sup>2</sup>. In addition, parboiled rice is mainly subject to intra-regional trade, as this product has developed significant demand in the region, especially in the urban areas.



Figure A.1.2 Production and Market Flow of Rice in West Africa

#### A.1.2 Main Players and Value Chain<sup>3</sup>

Main players in the rice sector in West Africa comprises farmers, aggregators or local buying agents, wholesale dealers, suppliers, urban grain markets, processors, retail sellers, and wholesale end markets. The value chain is also supported by a large number of stakeholders from the public sector, as well as private organizations and donor-supported technical assistance projects.

Seventy percent of rice farmers in West Africa are small, owning less than one hectare. Another 25 percent are medium-scale farmers who own one to three hectares. The remaining 5 percent are large commercial farmers, owning more than three hectares.

The major entities involved in input supply,