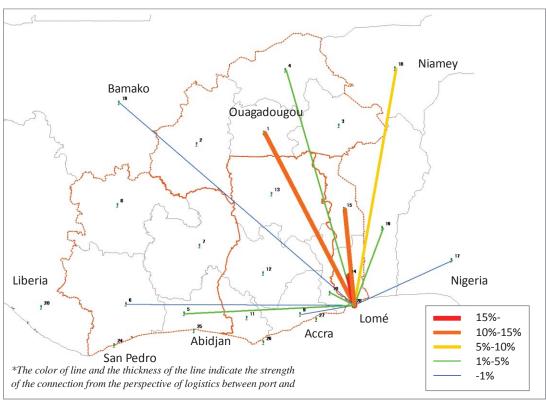

# **LIST OF FIGURES**

| Appendix A    |                                                                         |        |
|---------------|-------------------------------------------------------------------------|--------|
| Figure A.1.1  | Production, Import, Export and Processing of Rice in West Africa        | A-1    |
| Figure A.1.2  | Production and Market Flow of Rice in West Africa                       | A-4    |
| Figure A.1.3  | Rice Value Chain in West Africa                                         | A-5    |
| Figure A.1.4  | Plan of Rice Mills Network in Côte d'Ivoire                             | A-7    |
| Figure A.2.1  | Production, Import, Export and Processing of Maize in West Africa       | A-8    |
| Figure A.2.2  | Major Maize Producing Countries in West Africa                          | A-9    |
| Figure A.2.3  | Flow of Maize and Other Cereals in West Africa                          | A-9    |
| Figure A.2.4  | Maize Value Chain in West Africa                                        | A-10   |
| Figure A.3.1  | Cashew Production in Major Countries in West Africa                     | A-13   |
| Figure A.3.2  | Cashew Value Chain in West Africa                                       | A-14   |
| Figure A.4.1  | Supply Chain of Fresh Mango in Côte d'Ivoire                            | A-19   |
| Figure A.4.2  | Supply Chain of Processed Mango in Côte d'Ivoire                        | A-20   |
| Figure A.4.3  | Import of Fruits Juice in Côte d'Ivoire                                 | A-23   |
| Figure A.4.4  | Supply Chain of Fresh Mango in Ghana                                    | A-25   |
| Figure A.4.5  | Mango Production in Ghana (based 2009-2010 figures)                     | A-28   |
| Figure A.5.1  | Stock, Export and Import of Livestock in West Africa                    | A-29   |
| Figure A.5.2  | Stock of Poultry in West Africa                                         | A-31   |
| Figure A.5.3  | Production of Chicken Meat and Eggs                                     | A-31   |
| Figure A.5.4  | Poultry Trade Flows in West Africa                                      | A-32   |
| Figure A.5.5  | Ruminant Livestock Value Chain of in West Africa                        | A-33   |
| Figure A.5.6  | Poultry Value Chain                                                     | A-34   |
| Appendix B    |                                                                         |        |
| Figure B.1.1  | Locations of Traffic Survey Stations                                    | B-2    |
| Figure B.1.2  | Traffic Zones                                                           | B-3    |
| Figure B.1.3  | Daily Traffic Volume on National Borders                                | B-5    |
| Figure B.1.4  | Daily Traffic Volume in Burkina Faso                                    | В-6    |
| Figure B.1.5  | Daily Traffic Volume in Côte d'Ivoire                                   | B-7    |
| Figure B.1.6  | Daily Traffic Volume in Ghana and Togo                                  | B-8    |
| Figure B.1.7  | Daily Traffic Volume at Dry Port                                        | B-9    |
| Figure B.1.8  | Daily Traffic Volumes in Sub-Regions in 2015                            | B-10   |
| Figure B.1.9  | Current Traffic Flow Patterns - Total of All Vehicles                   |        |
| Figure B.1.10 | Current Traffic Flow Patterns -Passenger Cars-                          | B-11   |
| Figure B.1.11 | Current Traffic Flow Patterns -Freight Vehicles-                        | B-12   |
| Figure B.1.12 | Current Traffic Flow from/to San-Pedro Port                             | B-12   |
| Figure B.1.13 | Current Traffic Flow from/to Abidjan Port                               | B-13   |
| Figure B.1.14 | Current Traffic Flow from/to Takoradi Port                              |        |
| Figure B.1.15 | Current Traffic Flow from/to Tema Port                                  | B-14   |
| Figure B.1.16 | Current Traffic Flow from/to Lomé Port                                  | B-14   |
| Figure B.1.17 | Relationship of Distance and Traffic Volume between the Main City (Abid | an and |
| -             | Accra) and Other Zones                                                  | B-15   |