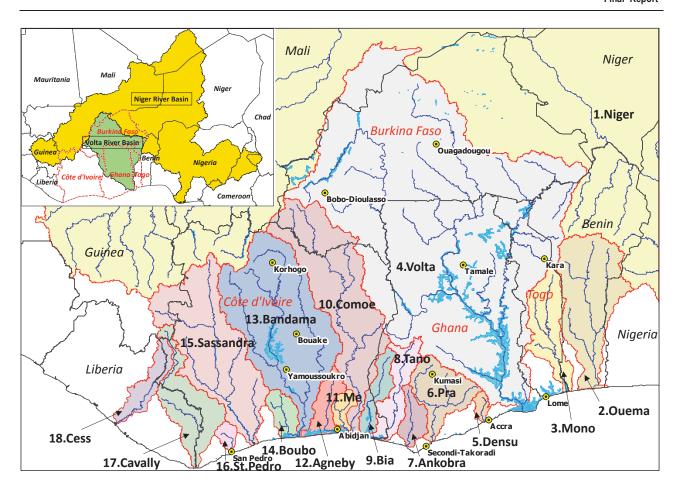

| Figure C.1.2  | Local Supply and Consumption of Major Staple Crops by Zone in Burkina Faso (2014/15)                                        | $C^3$ |
|---------------|-----------------------------------------------------------------------------------------------------------------------------|-------|
| Figure C.1.3  | Food Balance by Region and Flow in Burkina Faso                                                                             |       |
| Figure C.1.4  | Local Supply and Consumption of Major Staple Crops (Maize and Rice) by Zone Côte d'Ivoire (2012 Estimated)                  | in    |
| Figure C.1.5  | Local Supply and Consumption of Major Staple Crops (Root Crops and Plantain)  Zone in Côte d'Ivoire (2012 Estimated)        | by    |
| Figure C.1.6  | Agricultural Investment Possibility in Ghana: Irrigation Projects considered as Lar Scale Agriculture in SADA Zone of Ghana | _     |
| Figure C.1.7  | Local Supply and Consumption of Major Staple Crops (Maize and Rice) by Zone Ghana (2014 Estimated)                          |       |
| Figure C.1.8  | Local Supply and Consumption of Major Staple Crops (Root Crops and Plantain) la Zone in Ghana (2014 Estimated)              | -     |
| Figure C.1.9  | Agricultural Investment Possibility: Situation of Land Use and Planned Areas for Agricultural Development in Togo           | C-9   |
| Figure C.1.10 | Local Supply and Consumption of Major Staple Crops (Cereals and Root Crops) b Zone in Togo (2015 estimated)                 | -     |
| Figure C.1.11 | Local Supply and Consumption of Major Staple Crops (Cereals and Root Crops) b<br>Region in Togo (2015 estimated)            | -     |
| Figure C.1.12 | Synthesis of Cross-Border Trade Flows of Livestock, and Cereals, Roots and Tube (September 2015)                            |       |
| Figure C.1.13 | Live Cattle Trading and Flow in Burkina Faso (2014)                                                                         | C-12  |
| Figure C.1.14 | Major Mineral Deposit of Burkina Faso                                                                                       | C-13  |
| Figure C.1.15 | Major Mineral Deposit of Côte d'Ivoire                                                                                      | C-14  |
| Figure C.1.16 | Major Mineral Deposit of Ghana                                                                                              | C-15  |
| Figure C.1.17 | Major Mineral Deposit of Togo                                                                                               | C-16  |
| Figure C.1.18 | Major Rivers and River Basins and Water Resources Potential in the WAGRIC Countries                                         | C-17  |
| Figure C.2.1  | Existing Road Conditions for WAGRIC Countries                                                                               |       |
| Figure C.2.2  | Existing Railway Infrastructure in the Sub-region                                                                           |       |
| Figure C.2.3  | Storage and Distribution Network of Multi-products Pipeline in Côte d'Ivoire                                                |       |
| Figure C.2.4  | Multi-products Pipeline between Tema and Buipe via Kumasi in Ghana                                                          | C-21  |
| Figure C.2.5  | Locations of Source of Gas Supply and Pipeline in Côte d'Ivoire                                                             |       |
| Figure C.2.6  | Locations of Source of Gas Supply and Pipeline in Ghana                                                                     |       |
| Figure C.2.7  | Power Supply: Peak Load and Generation Capacity in Burkina Faso, Cote d'Ivoire                                              |       |
| Figure C.2.8  | Ghana and Togo  Power Grids covering ECOWAS Countries                                                                       |       |
| Appendix D    |                                                                                                                             |       |
| Figure D.1.1  | General Future Land Use for Abidjan-Lags Corridor                                                                           | D-2   |