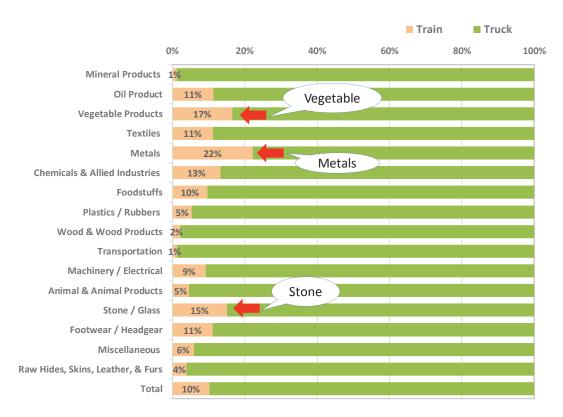

| Figure B.1.18 | Relationship of Distance and Traffic Volume between the Main City (Lomé and       |      |
|---------------|-----------------------------------------------------------------------------------|------|
|               | Ouagadougou) and Other Zones                                                      | B-16 |
| Figure B.1.19 | Trend of Export Value                                                             | B-17 |
| Figure B.1.20 | Trend of Export Value by Index (year 1950= 1.0)                                   | B-17 |
| Figure B.1.21 | Trend of Import Value                                                             | B-18 |
| Figure B.1.22 | Trend of Import Value by Index (year 1950= 1.0)                                   | B-18 |
| Figure B.1.23 | Cross-Border Freight Traffic Volume                                               | B-19 |
| Figure B.1.24 | Type of Cross-Border Freight Traffic (All cargo)                                  | B-19 |
| Figure B.1.25 | Type of Cross-Border Freight Traffic (Land cargo)                                 | B-20 |
| Figure B.1.26 | Mode Share of Cross-Border Freight Traffic                                        | B-20 |
| Figure B.1.27 | Mode Share of Cross-Border Freight Traffic                                        | B-21 |
| Figure B.1.28 | Freight Flow, Total                                                               | B-22 |
| Figure B.1.29 | Freight Flow, Total without Oil products                                          | B-22 |
| Figure B.1.30 | Freight Flow, Agricultural Products (HS1-15)                                      | B-23 |
| Figure B.1.31 | Freight Flow, Foodstuffs (HS16-24)                                                | B-23 |
| Figure B.1.32 | Freight Flow, Mineral Products (HS25-26)                                          | B-24 |
| Figure B.1.33 | Freight Flow, Oil Products (HS27)                                                 | B-24 |
| Figure B.1.34 | Freight Flow, Chemicals/ Allied Industries (HS28-38)                              | B-25 |
| Figure B.1.35 | Freight Flow, Plastics / Rubber (HS39-40)                                         |      |
| Figure B.1.36 | Freight Flow, Leather (HS41-43)                                                   | B-26 |
| Figure B.1.37 | Freight Flow, Wood Products (HS44-49)                                             | B-26 |
| Figure B.1.38 | Freight Flow, Textiles (HS50-63)                                                  |      |
| Figure B.1.39 | Freight Flow, Footwear/Headgear (64-67)                                           | B-27 |
| Figure B.1.40 | Freight Flow, Stone/ Glass (HS68-71)                                              | B-28 |
| Figure B.1.41 | Freight Flow, Metals (HS72-83)                                                    | B-28 |
| Figure B.1.42 | Freight Flow, Machinery /Electrical (HS84-85)                                     | B-29 |
| Figure B.1.43 | Freight Flow, Vehicles and Parts (HS86-89)                                        | B-29 |
| Figure B.1.44 | Freight Flow, Miscellaneous (HS90-97)                                             | B-30 |
| Figure B.2.1  | Basic Work Flows for Traffic Demand Forecast                                      | B-32 |
| Figure B.2.2  | GDP Framework by Country in WAGRIC Countries                                      | B-34 |
| Figure B.2.3  | GDP per Capita in WAGRIC Countries                                                | B-34 |
| Figure B.2.4  | Road Development Scenarios for Year 2033                                          | B-37 |
| Figure B.2.5  | Road Development Scenarios for Year 2040                                          | B-37 |
| Figure B.2.6  | Road Network for Traffic Assignment                                               | B-38 |
| Figure B.2.7  | Result of Traffic Assignment in Year 2033.                                        | B-38 |
| Figure B.2.8  | Result of Traffic Assignment in Year 2040.                                        | B-39 |
| Figure B.3.1  | Expansion of Transport Areas and Increase of Market Population from Lomé          | B-43 |
| Figure B.3.2  | Expansion of Transport Areas and Increase of Market Population from Accra         | B-43 |
| Figure B.3.3  | Expansion of Transport Areas and Increase of Market Population from Abidjan       | B-44 |
| Figure B.3.4  | Expansion of 6-hour Transport Areas by Strengthening of North-South               |      |
|               | Connectivity                                                                      | B-44 |
|               |                                                                                   |      |
| Appendix C    |                                                                                   |      |
| Figure C.1.1  | Agricultural Investment Possibility: Agricultural Irrigation Development Projects | s in |
|               | Burkina Faso                                                                      | C-2  |