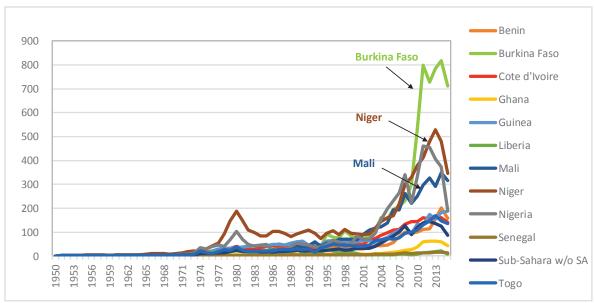

| Figure B.1.18 | Relationship of Distance and Traffic Volume between the Main City (Lomé and       |      |
|---------------|-----------------------------------------------------------------------------------|------|
|               | Ouagadougou) and Other Zones                                                      | B-16 |
| Figure B.1.19 | Trend of Export Value                                                             | B-17 |
| Figure B.1.20 | Trend of Export Value by Index (year 1950= 1.0)                                   | B-17 |
| Figure B.1.21 | Trend of Import Value                                                             | B-18 |
| Figure B.1.22 | Trend of Import Value by Index (year 1950= 1.0)                                   | B-18 |
| Figure B.1.23 | Cross-Border Freight Traffic Volume                                               | B-19 |
| Figure B.1.24 | Type of Cross-Border Freight Traffic (All cargo)                                  | B-19 |
| Figure B.1.25 | Type of Cross-Border Freight Traffic (Land cargo)                                 | B-20 |
| Figure B.1.26 | Mode Share of Cross-Border Freight Traffic                                        | B-20 |
| Figure B.1.27 | Mode Share of Cross-Border Freight Traffic                                        | B-21 |
| Figure B.1.28 | Freight Flow, Total                                                               | B-22 |
| Figure B.1.29 | Freight Flow, Total without Oil products                                          | B-22 |
| Figure B.1.30 | Freight Flow, Agricultural Products (HS1-15)                                      | B-23 |
| Figure B.1.31 | Freight Flow, Foodstuffs (HS16-24)                                                | B-23 |
| Figure B.1.32 | Freight Flow, Mineral Products (HS25-26)                                          | B-24 |
| Figure B.1.33 | Freight Flow, Oil Products (HS27)                                                 | B-24 |
| Figure B.1.34 | Freight Flow, Chemicals/ Allied Industries (HS28-38)                              | B-25 |
| Figure B.1.35 | Freight Flow, Plastics / Rubber (HS39-40)                                         |      |
| Figure B.1.36 | Freight Flow, Leather (HS41-43)                                                   | B-26 |
| Figure B.1.37 | Freight Flow, Wood Products (HS44-49)                                             | B-26 |
| Figure B.1.38 | Freight Flow, Textiles (HS50-63)                                                  |      |
| Figure B.1.39 | Freight Flow, Footwear/Headgear (64-67)                                           | B-27 |
| Figure B.1.40 | Freight Flow, Stone/ Glass (HS68-71)                                              | B-28 |
| Figure B.1.41 | Freight Flow, Metals (HS72-83)                                                    | B-28 |
| Figure B.1.42 | Freight Flow, Machinery /Electrical (HS84-85)                                     | B-29 |
| Figure B.1.43 | Freight Flow, Vehicles and Parts (HS86-89)                                        | B-29 |
| Figure B.1.44 | Freight Flow, Miscellaneous (HS90-97)                                             | B-30 |
| Figure B.2.1  | Basic Work Flows for Traffic Demand Forecast                                      | B-32 |
| Figure B.2.2  | GDP Framework by Country in WAGRIC Countries                                      | B-34 |
| Figure B.2.3  | GDP per Capita in WAGRIC Countries                                                | B-34 |
| Figure B.2.4  | Road Development Scenarios for Year 2033                                          | B-37 |
| Figure B.2.5  | Road Development Scenarios for Year 2040                                          | B-37 |
| Figure B.2.6  | Road Network for Traffic Assignment                                               | B-38 |
| Figure B.2.7  | Result of Traffic Assignment in Year 2033.                                        | B-38 |
| Figure B.2.8  | Result of Traffic Assignment in Year 2040.                                        | B-39 |
| Figure B.3.1  | Expansion of Transport Areas and Increase of Market Population from Lomé          | B-43 |
| Figure B.3.2  | Expansion of Transport Areas and Increase of Market Population from Accra         | B-43 |
| Figure B.3.3  | Expansion of Transport Areas and Increase of Market Population from Abidjan       | B-44 |
| Figure B.3.4  | Expansion of 6-hour Transport Areas by Strengthening of North-South               |      |
|               | Connectivity                                                                      | B-44 |
|               |                                                                                   |      |
| Appendix C    |                                                                                   |      |
| Figure C.1.1  | Agricultural Investment Possibility: Agricultural Irrigation Development Projects | s in |
|               | Burkina Faso                                                                      | C-2  |