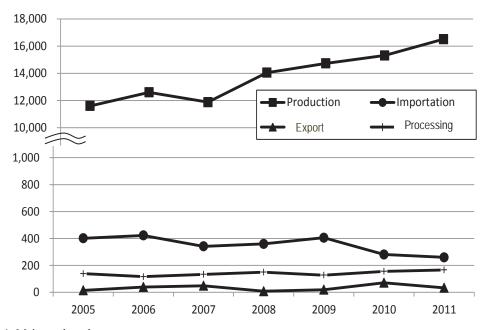

ngthen rice value chains in Côte d'Ivoire and Ghana, as these projects have comprehensive approaches to improve the issues mentioned before.

## A.2 Maize

#### A.2.1 Present Situation of Maize Value Chain

#### **Production and Trade**

While the production of maize has increased more than 40% from 2005 to 2011 in the West Africa region, the amount of import and export has stayed quite small. Therefore, most of the maize produced in the region is believed to be consumed in each country almost fulfilling their domestic demand. The processed volume is around 1% of the production.

The biggest producing country of maize in the region is Nigeria, which had 55% of the regional production in 2014. Ghana, Mali and Burkina Faso follow Nigeria, but their respective shares are less than 10% each.



Note 1: Maize and products

Note 2: West Africa includes Cape Verde, Benin, Gambia, Ghana, Guinea, Côte d'Ivoire, Liberia, Mali, Mauritania, Niger, Nigeria, Guinea-Bissau, Senegal, Sierra Leone, Togo and Burkina Faso.

Figure A.2.1 Production, Import, Export and Processing of Maize<sup>1</sup> in West Africa<sup>2</sup> (1,000 tons)



Source: FAOSTAT

Figure A.2.2 Major Maize Producing Countries in West Africa (1,000 tons)

Although only a small percentage of production is traded (around  $2\sim3$  %) inside and outside the region, there is a large number of small scale traders that collect and trade maize, mainly along the following transport corridors<sup>11</sup>.

- Ghana-Burkina Faso (Techiman-Leo-Ouagadougou), along which maize travels in both directions according to the period of