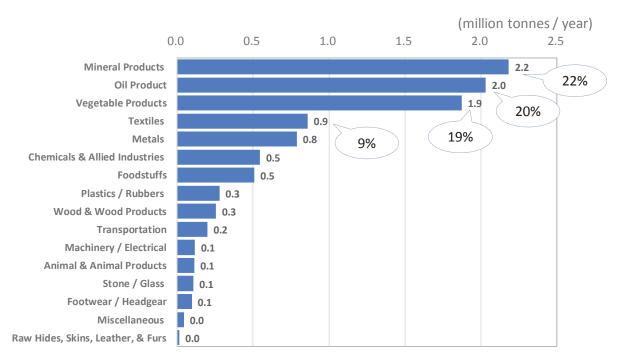

| Figure B.1.18 | Relationship of Distance and Traffic Volume between the Main City (Lomé and       |      |
|---------------|-----------------------------------------------------------------------------------|------|
|               | Ouagadougou) and Other Zones                                                      | B-16 |
| Figure B.1.19 | Trend of Export Value                                                             | B-17 |
| Figure B.1.20 | Trend of Export Value by Index (year 1950= 1.0)                                   | B-17 |
| Figure B.1.21 | Trend of Import Value                                                             | B-18 |
| Figure B.1.22 | Trend of Import Value by Index (year 1950= 1.0)                                   | B-18 |
| Figure B.1.23 | Cross-Border Freight Traffic Volume                                               | B-19 |
| Figure B.1.24 | Type of Cross-Border Freight Traffic (All cargo)                                  | B-19 |
| Figure B.1.25 | Type of Cross-Border Freight Traffic (Land cargo)                                 | B-20 |
| Figure B.1.26 | Mode Share of Cross-Border Freight Traffic                                        | B-20 |
| Figure B.1.27 | Mode Share of Cross-Border Freight Traffic                                        | B-21 |
| Figure B.1.28 | Freight Flow, Total                                                               | B-22 |
| Figure B.1.29 | Freight Flow, Total without Oil products                                          | B-22 |
| Figure B.1.30 | Freight Flow, Agricultural Products (HS1-15)                                      | B-23 |
| Figure B.1.31 | Freight Flow, Foodstuffs (HS16-24)                                                | B-23 |
| Figure B.1.32 | Freight Flow, Mineral Products (HS25-26)                                          | B-24 |
| Figure B.1.33 | Freight Flow, Oil Products (HS27)                                                 | B-24 |
| Figure B.1.34 | Freight Flow, Chemicals/ Allied Industries (HS28-38)                              | B-25 |
| Figure B.1.35 | Freight Flow, Plastics / Rubber (HS39-40)                                         |      |
| Figure B.1.36 | Freight Flow, Leather (HS41-43)                                                   | B-26 |
| Figure B.1.37 | Freight Flow, Wood Products (HS44-49)                                             | B-26 |
| Figure B.1.38 | Freight Flow, Textiles (HS50-63)                                                  |      |
| Figure B.1.39 | Freight Flow, Footwear/Headgear (64-67)                                           | B-27 |
| Figure B.1.40 | Freight Flow, Stone/ Glass (HS68-71)                                              | B-28 |
| Figure B.1.41 | Freight Flow, Metals (HS72-83)                                                    | B-28 |
| Figure B.1.42 | Freight Flow, Machinery /Electrical (HS84-85)                                     | B-29 |
| Figure B.1.43 | Freight Flow, Vehicles and Parts (HS86-89)                                        | B-29 |
| Figure B.1.44 | Freight Flow, Miscellaneous (HS90-97)                                             | B-30 |
| Figure B.2.1  | Basic Work Flows for Traffic Demand Forecast                                      | B-32 |
| Figure B.2.2  | GDP Framework by Country in WAGRIC Countries                                      | B-34 |
| Figure B.2.3  | GDP per Capita in WAGRIC Countries                                                | B-34 |
| Figure B.2.4  | Road Development Scenarios for Year 2033                                          | B-37 |
| Figure B.2.5  | Road Development Scenarios for Year 2040                                          | B-37 |
| Figure B.2.6  | Road Network for Traffic Assignment                                               | B-38 |
| Figure B.2.7  | Result of Traffic Assignment in Year 2033.                                        | B-38 |
| Figure B.2.8  | Result of Traffic Assignment in Year 2040.                                        | B-39 |
| Figure B.3.1  | Expansion of Transport Areas and Increase of Market Population from Lomé          | B-43 |
| Figure B.3.2  | Expansion of Transport Areas and Increase of Market Population from Accra         | B-43 |
| Figure B.3.3  | Expansion of Transport Areas and Increase of Market Population from Abidjan       | B-44 |
| Figure B.3.4  | Expansion of 6-hour Transport Areas by Strengthening of North-South               |      |
|               | Connectivity                                                                      | B-44 |
|               |                                                                                   |      |
| Appendix C    |                                                                                   |      |
| Figure C.1.1  | Agricultural Investment Possibility: Agricultural Irrigation Development Projects | s in |
|               | Burkina Faso                                                                      | C-2  |