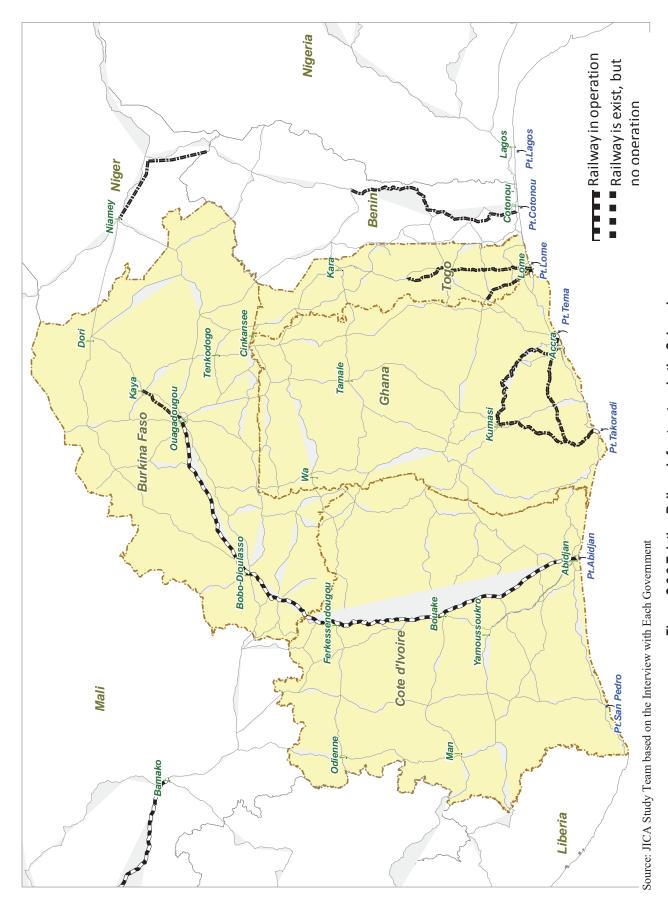

| Figure C.1.2  | Local Supply and Consumption of Major Staple Crops by Zone in Burkina Faso (2014/15)                                        | $C^3$ |
|---------------|-----------------------------------------------------------------------------------------------------------------------------|-------|
| Figure C.1.3  | Food Balance by Region and Flow in Burkina Faso                                                                             |       |
| Figure C.1.4  | Local Supply and Consumption of Major Staple Crops (Maize and Rice) by Zone Côte d'Ivoire (2012 Estimated)                  | in    |
| Figure C.1.5  | Local Supply and Consumption of Major Staple Crops (Root Crops and Plantain)  Zone in Côte d'Ivoire (2012 Estimated)        | by    |
| Figure C.1.6  | Agricultural Investment Possibility in Ghana: Irrigation Projects considered as Lar Scale Agriculture in SADA Zone of Ghana | _     |
| Figure C.1.7  | Local Supply and Consumption of Major Staple Crops (Maize and Rice) by Zone Ghana (2014 Estimated)                          |       |
| Figure C.1.8  | Local Supply and Consumption of Major Staple Crops (Root Crops and Plantain) la Zone in Ghana (2014 Estimated)              | -     |
| Figure C.1.9  | Agricultural Investment Possibility: Situation of Land Use and Planned Areas for Agricultural Development in Togo           | C-9   |
| Figure C.1.10 | Local Supply and Consumption of Major Staple Crops (Cereals and Root Crops) b Zone in Togo (2015 estimated)                 | -     |
| Figure C.1.11 | Local Supply and Consumption of Major Staple Crops (Cereals and Root Crops) b<br>Region in Togo (2015 estimated)            | -     |
| Figure C.1.12 | Synthesis of Cross-Border Trade Flows of Livestock, and Cereals, Roots and Tube (September 2015)                            |       |
| Figure C.1.13 | Live Cattle Trading and Flow in Burkina Faso (2014)                                                                         | C-12  |
| Figure C.1.14 | Major Mineral Deposit of Burkina Faso                                                                                       | C-13  |
| Figure C.1.15 | Major Mineral Deposit of Côte d'Ivoire                                                                                      | C-14  |
| Figure C.1.16 | Major Mineral Deposit of Ghana                                                                                              | C-15  |
| Figure C.1.17 | Major Mineral Deposit of Togo                                                                                               | C-16  |
| Figure C.1.18 | Major Rivers and River Basins and Water Resources Potential in the WAGRIC Countries                                         | C-17  |
| Figure C.2.1  | Existing Road Conditions for WAGRIC Countries                                                                               |       |
| Figure C.2.2  | Existing Railway Infrastructure in the Sub-region                                                                           |       |
| Figure C.2.3  | Storage and Distribution Network of Multi-products Pipeline in Côte d'Ivoire                                                |       |
| Figure C.2.4  | Multi-products Pipeline between Tema and Buipe via Kumasi in Ghana                                                          | C-21  |
| Figure C.2.5  | Locations of Source of Gas Supply and Pipeline in Côte d'Ivoire                                                             |       |
| Figure C.2.6  | Locations of Source of Gas Supply and Pipeline in Ghana                                                                     |       |
| Figure C.2.7  | Power Supply: Peak Load and Generation Capacity in Burkina Faso, Cote d'Ivoire                                              |       |
| Figure C.2.8  | Ghana and Togo  Power Grids covering ECOWAS Countries                                                                       |       |
| Appendix D    |                                                                                                                             |       |
| Figure D.1.1  | General Future Land Use for Abidjan-Lags Corridor                                                                           | D-2   |