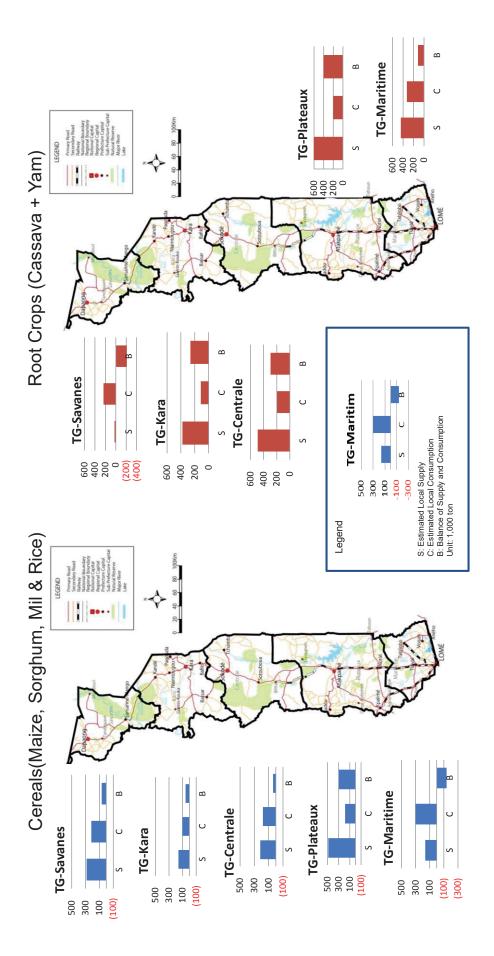

| Figure C.1.2  | Local Supply and Consumption of Major Staple Crops by Zone in Burkina Faso (2014/15)                                        | $C^3$ |
|---------------|-----------------------------------------------------------------------------------------------------------------------------|-------|
| Figure C.1.3  | Food Balance by Region and Flow in Burkina Faso                                                                             |       |
| Figure C.1.4  | Local Supply and Consumption of Major Staple Crops (Maize and Rice) by Zone Côte d'Ivoire (2012 Estimated)                  | in    |
| Figure C.1.5  | Local Supply and Consumption of Major Staple Crops (Root Crops and Plantain)  Zone in Côte d'Ivoire (2012 Estimated)        | by    |
| Figure C.1.6  | Agricultural Investment Possibility in Ghana: Irrigation Projects considered as Lar Scale Agriculture in SADA Zone of Ghana | _     |
| Figure C.1.7  | Local Supply and Consumption of Major Staple Crops (Maize and Rice) by Zone Ghana (2014 Estimated)                          |       |
| Figure C.1.8  | Local Supply and Consumption of Major Staple Crops (Root Crops and Plantain) la Zone in Ghana (2014 Estimated)              | -     |
| Figure C.1.9  | Agricultural Investment Possibility: Situation of Land Use and Planned Areas for Agricultural Development in Togo           | C-9   |
| Figure C.1.10 | Local Supply and Consumption of Major Staple Crops (Cereals and Root Crops) b Zone in Togo (2015 estimated)                 | -     |
| Figure C.1.11 | Local Supply and Consumption of Major Staple Crops (Cereals and Root Crops) b<br>Region in Togo (2015 estimated)            | -     |
| Figure C.1.12 | Synthesis of Cross-Border Trade Flows of Livestock, and Cereals, Roots and Tube (September 2015)                            |       |
| Figure C.1.13 | Live Cattle Trading and Flow in Burkina Faso (2014)                                                                         | C-12  |
| Figure C.1.14 | Major Mineral Deposit of Burkina Faso                                                                                       | C-13  |
| Figure C.1.15 | Major Mineral Deposit of Côte d'Ivoire                                                                                      | C-14  |
| Figure C.1.16 | Major Mineral Deposit of Ghana                                                                                              | C-15  |
| Figure C.1.17 | Major Mineral Deposit of Togo                                                                                               | C-16  |
| Figure C.1.18 | Major Rivers and River Basins and Water Resources Potential in the WAGRIC Countries                                         | C-17  |
| Figure C.2.1  | Existing Road Conditions for WAGRIC Countries                                                                               |       |
| Figure C.2.2  | Existing Railway Infrastructure in the Sub-region                                                                           |       |
| Figure C.2.3  | Storage and Distribution Network of Multi-products Pipeline in Côte d'Ivoire                                                |       |
| Figure C.2.4  | Multi-products Pipeline between Tema and Buipe via Kumasi in Ghana                                                          | C-21  |
| Figure C.2.5  | Locations of Source of Gas Supply and Pipeline in Côte d'Ivoire                                                             |       |
| Figure C.2.6  | Locations of Source of Gas Supply and Pipeline in Ghana                                                                     |       |
| Figure C.2.7  | Power Supply: Peak Load and Generation Capacity in Burkina Faso, Cote d'Ivoire                                              |       |
| Figure C.2.8  | Ghana and Togo  Power Grids covering ECOWAS Countries                                                                       |       |
| Appendix D    |                                                                                                                             |       |
| Figure D.1.1  | General Future Land Use for Abidjan-Lags Corridor                                                                           | D-2   |