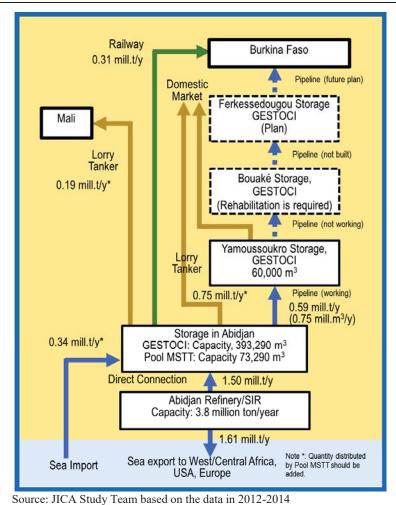

| Figure C.1.2  | Local Supply and Consumption of Major Staple Crops by Zone in Burkina Faso (2014/15)                                        | $C^3$ |
|---------------|-----------------------------------------------------------------------------------------------------------------------------|-------|
| Figure C.1.3  | Food Balance by Region and Flow in Burkina Faso                                                                             |       |
| Figure C.1.4  | Local Supply and Consumption of Major Staple Crops (Maize and Rice) by Zone Côte d'Ivoire (2012 Estimated)                  | in    |
| Figure C.1.5  | Local Supply and Consumption of Major Staple Crops (Root Crops and Plantain)  Zone in Côte d'Ivoire (2012 Estimated)        | by    |
| Figure C.1.6  | Agricultural Investment Possibility in Ghana: Irrigation Projects considered as Lar Scale Agriculture in SADA Zone of Ghana | _     |
| Figure C.1.7  | Local Supply and Consumption of Major Staple Crops (Maize and Rice) by Zone Ghana (2014 Estimated)                          |       |
| Figure C.1.8  | Local Supply and Consumption of Major Staple Crops (Root Crops and Plantain) la Zone in Ghana (2014 Estimated)              | -     |
| Figure C.1.9  | Agricultural Investment Possibility: Situation of Land Use and Planned Areas for Agricultural Development in Togo           | C-9   |
| Figure C.1.10 | Local Supply and Consumption of Major Staple Crops (Cereals and Root Crops) b Zone in Togo (2015 estimated)                 | -     |
| Figure C.1.11 | Local Supply and Consumption of Major Staple Crops (Cereals and Root Crops) b<br>Region in Togo (2015 estimated)            | -     |
| Figure C.1.12 | Synthesis of Cross-Border Trade Flows of Livestock, and Cereals, Roots and Tube (September 2015)                            |       |
| Figure C.1.13 | Live Cattle Trading and Flow in Burkina Faso (2014)                                                                         | C-12  |
| Figure C.1.14 | Major Mineral Deposit of Burkina Faso                                                                                       | C-13  |
| Figure C.1.15 | Major Mineral Deposit of Côte d'Ivoire                                                                                      | C-14  |
| Figure C.1.16 | Major Mineral Deposit of Ghana                                                                                              | C-15  |
| Figure C.1.17 | Major Mineral Deposit of Togo                                                                                               | C-16  |
| Figure C.1.18 | Major Rivers and River Basins and Water Resources Potential in the WAGRIC Countries                                         | C-17  |
| Figure C.2.1  | Existing Road Conditions for WAGRIC Countries                                                                               |       |
| Figure C.2.2  | Existing Railway Infrastructure in the Sub-region                                                                           |       |
| Figure C.2.3  | Storage and Distribution Network of Multi-products Pipeline in Côte d'Ivoire                                                |       |
| Figure C.2.4  | Multi-products Pipeline between Tema and Buipe via Kumasi in Ghana                                                          | C-21  |
| Figure C.2.5  | Locations of Source of Gas Supply and Pipeline in Côte d'Ivoire                                                             |       |
| Figure C.2.6  | Locations of Source of Gas Supply and Pipeline in Ghana                                                                     |       |
| Figure C.2.7  | Power Supply: Peak Load and Generation Capacity in Burkina Faso, Cote d'Ivoire                                              |       |
| Figure C.2.8  | Ghana and Togo  Power Grids covering ECOWAS Countries                                                                       |       |
| Appendix D    |                                                                                                                             |       |
| Figure D.1.1  | General Future Land Use for Abidjan-Lags Corridor                                                                           | D-2   |