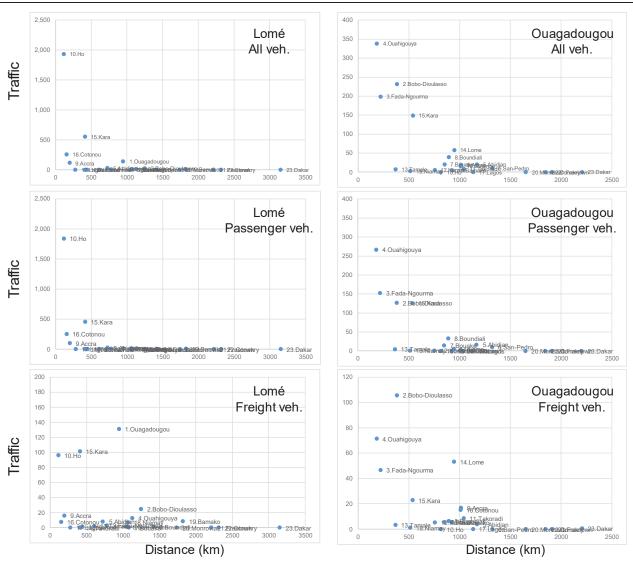

| Figure B.1.18 | Relationship of Distance and Traffic Volume between the Main City (Lomé and       |      |
|---------------|-----------------------------------------------------------------------------------|------|
|               | Ouagadougou) and Other Zones                                                      | B-16 |
| Figure B.1.19 | Trend of Export Value                                                             | B-17 |
| Figure B.1.20 | Trend of Export Value by Index (year 1950= 1.0)                                   | B-17 |
| Figure B.1.21 | Trend of Import Value                                                             | B-18 |
| Figure B.1.22 | Trend of Import Value by Index (year 1950= 1.0)                                   | B-18 |
| Figure B.1.23 | Cross-Border Freight Traffic Volume                                               | B-19 |
| Figure B.1.24 | Type of Cross-Border Freight Traffic (All cargo)                                  | B-19 |
| Figure B.1.25 | Type of Cross-Border Freight Traffic (Land cargo)                                 | B-20 |
| Figure B.1.26 | Mode Share of Cross-Border Freight Traffic                                        | B-20 |
| Figure B.1.27 | Mode Share of Cross-Border Freight Traffic                                        | B-21 |
| Figure B.1.28 | Freight Flow, Total                                                               | B-22 |
| Figure B.1.29 | Freight Flow, Total without Oil products                                          | B-22 |
| Figure B.1.30 | Freight Flow, Agricultural Products (HS1-15)                                      | B-23 |
| Figure B.1.31 | Freight Flow, Foodstuffs (HS16-24)                                                | B-23 |
| Figure B.1.32 | Freight Flow, Mineral Products (HS25-26)                                          | B-24 |
| Figure B.1.33 | Freight Flow, Oil Products (HS27)                                                 | B-24 |
| Figure B.1.34 | Freight Flow, Chemicals/ Allied Industries (HS28-38)                              | B-25 |
| Figure B.1.35 | Freight Flow, Plastics / Rubber (HS39-40)                                         |      |
| Figure B.1.36 | Freight Flow, Leather (HS41-43)                                                   | B-26 |
| Figure B.1.37 | Freight Flow, Wood Products (HS44-49)                                             | B-26 |
| Figure B.1.38 | Freight Flow, Textiles (HS50-63)                                                  |      |
| Figure B.1.39 | Freight Flow, Footwear/Headgear (64-67)                                           | B-27 |
| Figure B.1.40 | Freight Flow, Stone/ Glass (HS68-71)                                              | B-28 |
| Figure B.1.41 | Freight Flow, Metals (HS72-83)                                                    | B-28 |
| Figure B.1.42 | Freight Flow, Machinery /Electrical (HS84-85)                                     | B-29 |
| Figure B.1.43 | Freight Flow, Vehicles and Parts (HS86-89)                                        | B-29 |
| Figure B.1.44 | Freight Flow, Miscellaneous (HS90-97)                                             | B-30 |
| Figure B.2.1  | Basic Work Flows for Traffic Demand Forecast                                      | B-32 |
| Figure B.2.2  | GDP Framework by Country in WAGRIC Countries                                      | B-34 |
| Figure B.2.3  | GDP per Capita in WAGRIC Countries                                                | B-34 |
| Figure B.2.4  | Road Development Scenarios for Year 2033                                          | B-37 |
| Figure B.2.5  | Road Development Scenarios for Year 2040                                          | B-37 |
| Figure B.2.6  | Road Network for Traffic Assignment                                               | B-38 |
| Figure B.2.7  | Result of Traffic Assignment in Year 2033.                                        | B-38 |
| Figure B.2.8  | Result of Traffic Assignment in Year 2040.                                        | B-39 |
| Figure B.3.1  | Expansion of Transport Areas and Increase of Market Population from Lomé          | B-43 |
| Figure B.3.2  | Expansion of Transport Areas and Increase of Market Population from Accra         | B-43 |
| Figure B.3.3  | Expansion of Transport Areas and Increase of Market Population from Abidjan       | B-44 |
| Figure B.3.4  | Expansion of 6-hour Transport Areas by Strengthening of North-South               |      |
|               | Connectivity                                                                      | B-44 |
|               |                                                                                   |      |
| Appendix C    |                                                                                   |      |
| Figure C.1.1  | Agricultural Investment Possibility: Agricultural Irrigation Development Projects | s in |
|               | Burkina Faso                                                                      | C-2  |