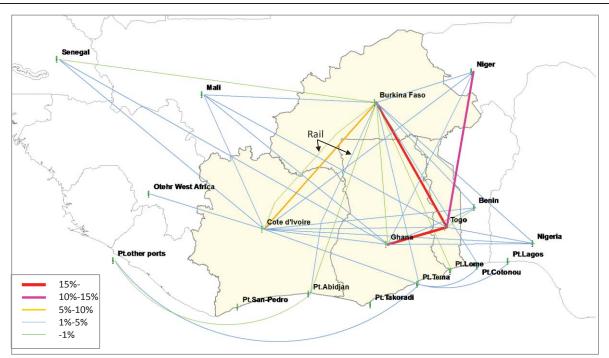

| Figure B.1.18 | Relationship of Distance and Traffic Volume between the Main City (Lomé and       |      |
|---------------|-----------------------------------------------------------------------------------|------|
|               | Ouagadougou) and Other Zones                                                      | B-16 |
| Figure B.1.19 | Trend of Export Value                                                             | B-17 |
| Figure B.1.20 | Trend of Export Value by Index (year 1950= 1.0)                                   | B-17 |
| Figure B.1.21 | Trend of Import Value                                                             | B-18 |
| Figure B.1.22 | Trend of Import Value by Index (year 1950= 1.0)                                   | B-18 |
| Figure B.1.23 | Cross-Border Freight Traffic Volume                                               | B-19 |
| Figure B.1.24 | Type of Cross-Border Freight Traffic (All cargo)                                  | B-19 |
| Figure B.1.25 | Type of Cross-Border Freight Traffic (Land cargo)                                 | B-20 |
| Figure B.1.26 | Mode Share of Cross-Border Freight Traffic                                        | B-20 |
| Figure B.1.27 | Mode Share of Cross-Border Freight Traffic                                        | B-21 |
| Figure B.1.28 | Freight Flow, Total                                                               | B-22 |
| Figure B.1.29 | Freight Flow, Total without Oil products                                          | B-22 |
| Figure B.1.30 | Freight Flow, Agricultural Products (HS1-15)                                      | B-23 |
| Figure B.1.31 | Freight Flow, Foodstuffs (HS16-24)                                                | B-23 |
| Figure B.1.32 | Freight Flow, Mineral Products (HS25-26)                                          | B-24 |
| Figure B.1.33 | Freight Flow, Oil Products (HS27)                                                 | B-24 |
| Figure B.1.34 | Freight Flow, Chemicals/ Allied Industries (HS28-38)                              | B-25 |
| Figure B.1.35 | Freight Flow, Plastics / Rubber (HS39-40)                                         |      |
| Figure B.1.36 | Freight Flow, Leather (HS41-43)                                                   | B-26 |
| Figure B.1.37 | Freight Flow, Wood Products (HS44-49)                                             | B-26 |
| Figure B.1.38 | Freight Flow, Textiles (HS50-63)                                                  |      |
| Figure B.1.39 | Freight Flow, Footwear/Headgear (64-67)                                           | B-27 |
| Figure B.1.40 | Freight Flow, Stone/ Glass (HS68-71)                                              | B-28 |
| Figure B.1.41 | Freight Flow, Metals (HS72-83)                                                    | B-28 |
| Figure B.1.42 | Freight Flow, Machinery /Electrical (HS84-85)                                     | B-29 |
| Figure B.1.43 | Freight Flow, Vehicles and Parts (HS86-89)                                        | B-29 |
| Figure B.1.44 | Freight Flow, Miscellaneous (HS90-97)                                             | B-30 |
| Figure B.2.1  | Basic Work Flows for Traffic Demand Forecast                                      | B-32 |
| Figure B.2.2  | GDP Framework by Country in WAGRIC Countries                                      | B-34 |
| Figure B.2.3  | GDP per Capita in WAGRIC Countries                                                | B-34 |
| Figure B.2.4  | Road Development Scenarios for Year 2033                                          | B-37 |
| Figure B.2.5  | Road Development Scenarios for Year 2040                                          | B-37 |
| Figure B.2.6  | Road Network for Traffic Assignment                                               | B-38 |
| Figure B.2.7  | Result of Traffic Assignment in Year 2033.                                        | B-38 |
| Figure B.2.8  | Result of Traffic Assignment in Year 2040.                                        | B-39 |
| Figure B.3.1  | Expansion of Transport Areas and Increase of Market Population from Lomé          | B-43 |
| Figure B.3.2  | Expansion of Transport Areas and Increase of Market Population from Accra         | B-43 |
| Figure B.3.3  | Expansion of Transport Areas and Increase of Market Population from Abidjan       | B-44 |
| Figure B.3.4  | Expansion of 6-hour Transport Areas by Strengthening of North-South               |      |
|               | Connectivity                                                                      | B-44 |
|               |                                                                                   |      |
| Appendix C    |                                                                                   |      |
| Figure C.1.1  | Agricultural Investment Possibility: Agricultural Irrigation Development Projects | s in |
|               | Burkina Faso                                                                      | C-2  |